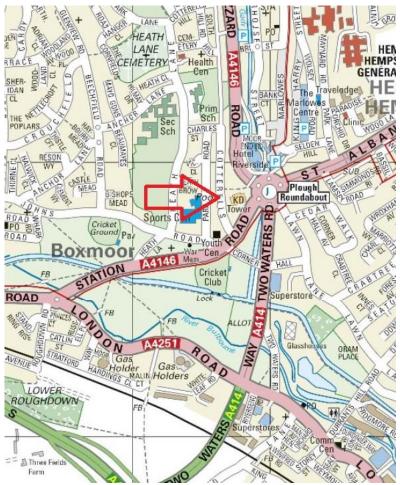

# LOCATION

The KD Tower occupies a prominent position close to Hemel Hempstead town centre and adjacent to the Riverside Shopping Centre. There is access via the A41 dual carriageway to Junction 20 of the M25 motorway 5 miles away and it is 3 miles to Junction 8 of the M1 motorway.

The railway station is located conveniently less than a mile away which provides a fast and frequent service into London Euston (approximately 30 minutes).