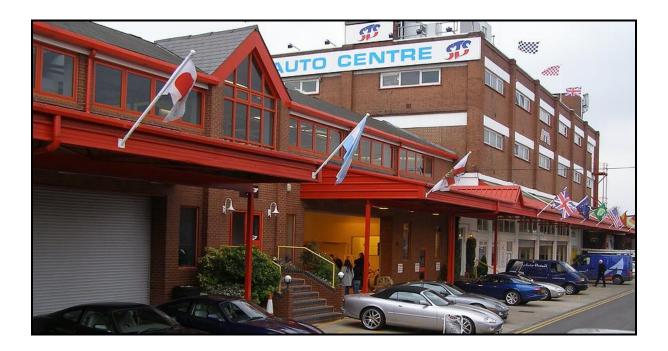

### **STS HOUSE – MAY SUIT A VARIETY OF USES**

30,581 SQ FT (2,841.10 SQ M) (Please see overleaf for current availability)

FORMER STS AUTO CENTRE BRISTOL WAY SLOUGH BERKSHIRE SL1 3QB

#### Location

The STS building is located on Bristol Way, Slough just off Stoke Road which in turn links to the (A4) Bath Road. The M4 Junction 6 is approximately 1 mile to the West which provides excellent transport connections to the M25 / M40 and Heathrow Airport.

#### Description

Buildings A and B comprise recently decorated modern brick built warehouse units with associated office space. The buildings have been maintained to an extremely high standard and provide a varied mix of accommodation being formerly used as an extremely successful tyre service centre. The accommodation is capable of being split into various sections; the current availability is listed below in red:-