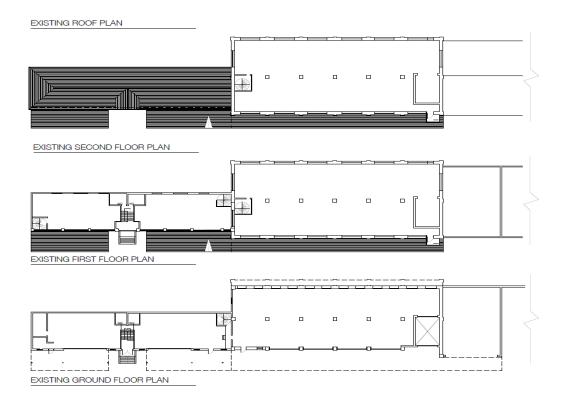

#### Description

Buildings A and B comprise recently decorated modern brick built warehouse units with associated office space. The buildings have been maintained to an extremely high standard and provide a varied mix of accommodation being formerly used as an extremely successful tyre service centre. The accommodation is capable of being split into various sections; the current availability is listed below in red:-

#### **Floor Areas**

| Block A                                  | Sq Ft  | Sq M     |
|------------------------------------------|--------|----------|
| Ground<br>(workshop area<br>& reception) | 6,752  | 627.30   |
| First<br>(mezzanine)                     | 6,169  | 573.12   |
| Second                                   | 6,005  | 557.84   |
| Third                                    | 6,005  | 557.84   |
| TOTAL                                    | 24,931 | 2,316.10 |

| Block B | Sq Ft | Sq M   |
|---------|-------|--------|
| Ground  | 2,825 | 262.50 |
| First   | 2,825 | 262.50 |
|         |       |        |
|         |       |        |
| TOTAL   | 5,650 | 525.00 |

#### • indicates current availability

## www.desouza.co.uk

Site/Plans (indicative)