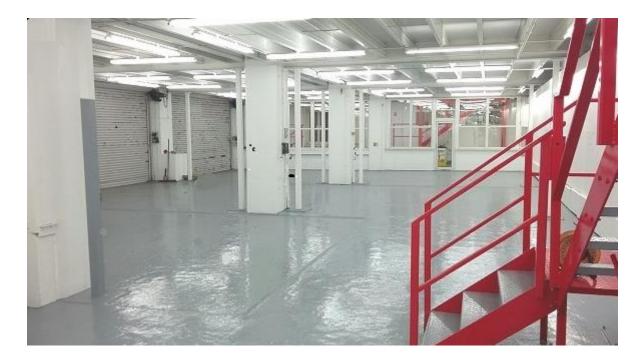

#### Description

Buildings A and B comprise recently decorated modern brick built warehouse units with associated office space. The buildings have been maintained to an extremely high standard and provide a varied mix of accommodation being formerly used as an extremely successful tyre service centre. The accommodation is capable of being split into various sections; the current availability is listed below in red:-

#### Amenities

- Exceptional floor loading capacity
- Loading doors
- Extensive mezzanine floor
- On site parking

- WC's
- Kitchenette facilities
- Recently re-decorated throughout
- EPC Rating E-101