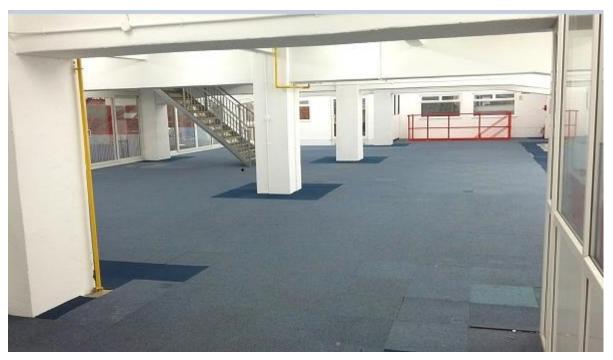

#### Description

Buildings A and B comprise recently decorated modern brick built warehouse units with associated office space. The buildings have been maintained to an extremely high standard and provide a varied mix of accommodation being formerly used as an extremely successful tyre service centre. The accommodation is capable of being split into various sections; the current availability is listed below in red:-