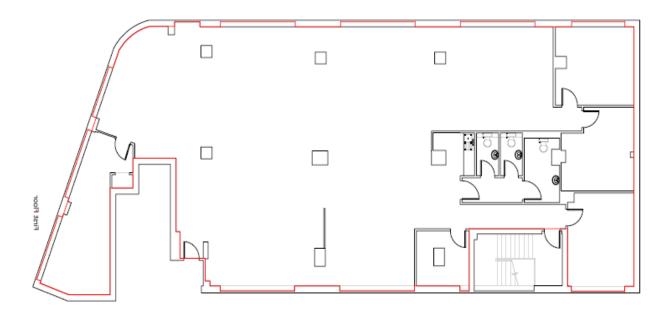

### **B1 OFFFICE UNIT TO LET**

(SUBJECT TO CONTRACT)

Commercial Unit B, Ground and First Floors 26-28 Ramsgate Street, London, E2 2NA



# £147,000 per anumn Size: 497sq m / 5340 sq ft (Approx)

**Description:** A ground and upper level office unit situated close to the heart of Dalston. The unit has good transport links by train at Dalston Kingsland and Dalston Central and bus services on Dalston Lane and Kingsland Road. Kingsland Shopping Centre is walking distance to the unit with acsrss to a varierty of retail outlets.

**Lease:** A new lease is available on terms to be agreed.

Legal Costs: Each party to bear their own legal costs.

## **LEASE PLAN**

# **Ground Floor**



## First floor





#### About us

Citystyle Commercial is the in-house team managing the One Housing Group commercial portfolio.

Our portfolio includes mixed-use units of various sizes and value such as doctor's surgeries, offices nurseries, art studios and retail units.

We have a reputable track record in areas such as tenant retention, efficient rent collection, minimisation of risk and innovative asset management strategies and solutions.

#### **Viewings**

For viewings or enquiries on Unit B Ground and first floor 26-28 Ramsgate Street, London, E2 2NA or any other queries please contact:

#### Isma Naheem Commercial Property Assistant

E: inaheem@onehousing.co.uk
T: 020 8821 5319
M: 07920 088 379
Suttons Wharf South, 44 Palmers Road, London, E2 0TA
onehousing.co.uk