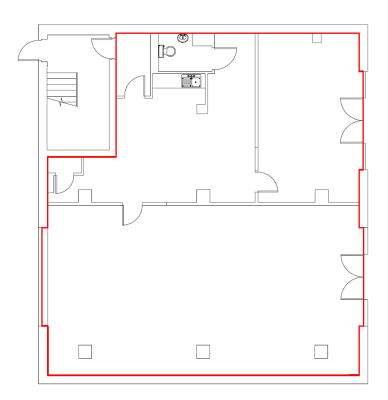

### **B1 OFFFICE UNIT TO LET**

(SUBJECT TO CONTRACT)

Commercial Unit B, Ground and First Floors 26-28 Ramsgate Street, London, E2 2NA



# £147,000 per anumn Size: 497sq m / 5340 sq ft (Approx)

**Description:** A ground and upper level office unit situated close to the heart of Dalston. The unit has good transport links by train at Dalston Kingsland and Dalston Central and bus services on Dalston Lane and Kingsland Road. Kingsland Shopping Centre is walking distance to the unit with acsrss to a varierty of retail outlets.

**Lease:** A new lease is available on terms to be agreed.

Legal Costs: Each party to bear their own legal costs.

## **LEASE PLAN**

# **Ground Floor**



## First floor





#### About us

Citystyle Commercial is the in-house team managing the One Housing Group commercial portfolio.

Our portfolio includes mixed-use units of various sizes and value such as doctor's surgeries, offices nurseries, art studios and retail units.

We have a reputable track record in areas such as tenant retention, efficient rent collection, minimisation of risk and innovative asset management strategies and solutions.

#### **Viewings**

For viewings or enquiries on Unit B Ground and first floor 26-28 Ramsgate Street, London, E2 2NA or any other queries please contact:

#### Isma Naheem Commercial Property Assistant

E: inaheem@onehousing.co.uk
T: 020 8821 5319
M: 07920 088 379
Suttons Wharf South, 44 Palmers Road, London, E2 0TA
onehousing.co.uk