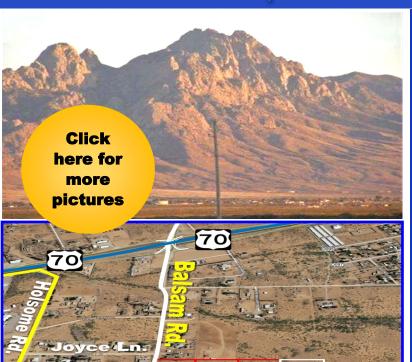

## 5 Acre Residential View Lot 4920 Balsam Rd., Las Cruces, NM \$115,000

- •5 Acres ample space to build your dream Home or set a Mobil Home
- Horses allowed.
- Utilities nearby.
- •Few Minutes to Las Cruces, NM downtown, Walmart, Shopping centers and schools.
- •Easy access to HWY 70. Between NASA Facility and Las Cruces, NM.
- Majestic views of the Organ
   Mountain—Desert Peak National
   Monument
- **.**Owner Financing available.
- 3 other Lots also available for sale.