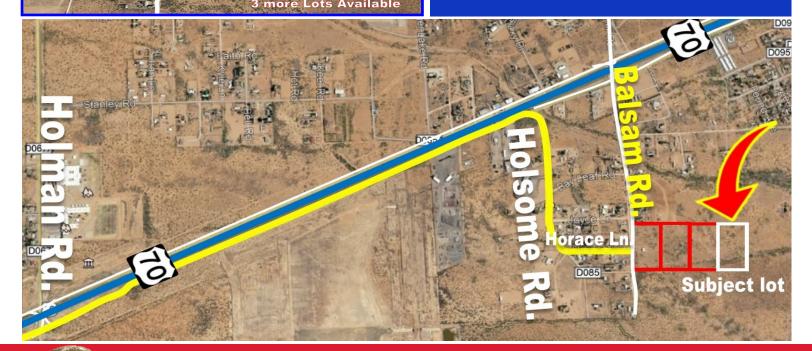

## 5 Acre Residential View Lot 4920 Balsam Rd., Las Cruces, NM \$115,000

- •5 Acres ample space to build your dream Home or set a Mobil Home
- Horses allowed.
- Utilities nearby.
- •Few Minutes to Las Cruces, NM downtown, Walmart, Shopping centers and schools.
- •Easy access to HWY 70. Between NASA Facility and Las Cruces, NM.
- Majestic views of the Organ
   Mountain—Desert Peak National
   Monument
- **.**Owner Financing available.
- 3 other Lots also available for sale.