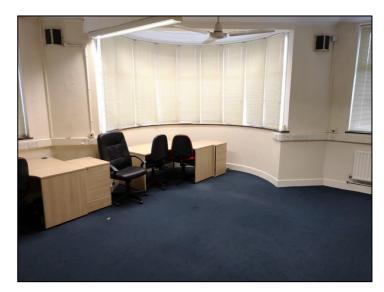

#### **Description**

The subject suite occupies part of the ground floor of Hollybush House and can be accessed via the entrance fronting Leicester Road.

The suite benefits from being self-contained and is made up of a number of office/meeting rooms alongside an open plan office to the front, complete with large bay window. There is a small kitchenette alongside WC facilities and entrance lobby, together with electric heating and uPVC double glazed windows.

#### **Accommodation**

Ground Floor Total NIA: 1,109 sq ft 103 sq m