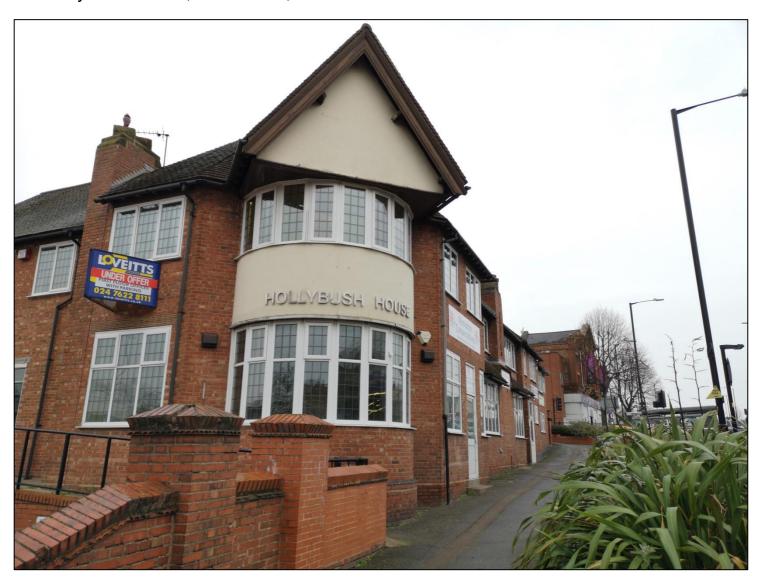

#### Location

The premises are situated in Nuneaton Town Centre close to the pedestrianised retail area immediately to the south west. The suite is located within the prominent Hollybush House on part of Nuneaton's one-way system at the corner of Bond Gate, Bond Street and Leicester Road and in close proximity to the inner ring road and the A444.

#### **Description**

The subject suite occupies part of the ground floor of Hollybush House and can be accessed via the entrance fronting Leicester Road.

The suite benefits from being self-contained and is made up of a number of office/meeting rooms alongside an open plan office to the front, complete with large bay window. There is a small kitchenette alongside WC facilities and entrance lobby, together with electric heating and uPVC double glazed windows.