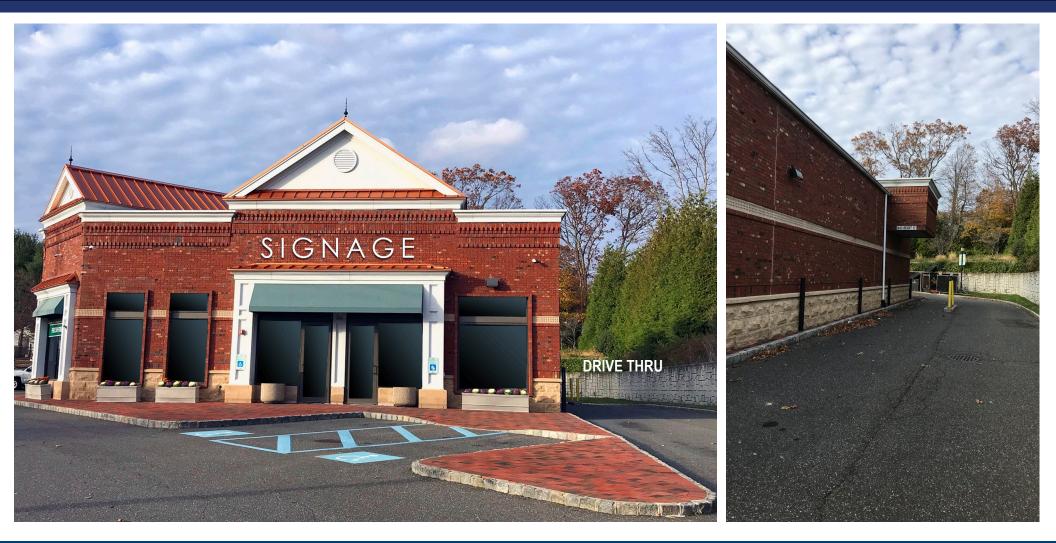

# **Medical • Office • Retail Use Building with Drive-Thru** FOR LEASE • 235 SMITHTOWN BOULEVARD, NESCONSET NY 11767

CONTACT EXCLUSIVE BROKER FOR DETAILS:

EDWARD GOTTLIEB, CRX, CLS LIC. Associate RE Broker

### COMMENTS:

- FORMER 7-11 IN THE HEART OF NESCONSET SHOPPING DISTRICT
- STRONG DEMOGRAPHICS
- DRIVE-THRU APPROVED