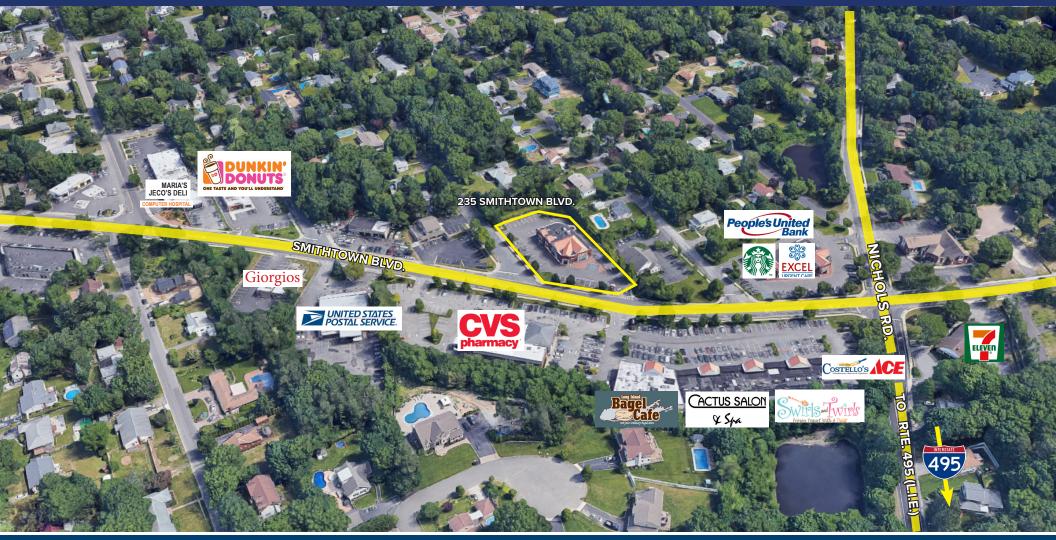

## **PROPERTY INFORMATION**

| SIZE:         | 3,000 SF or 6,000 SF AVAILABLE |  |  |
|---------------|--------------------------------|--|--|
| FRONTAGE:     | 40 FT                          |  |  |
| CATEGORY:     | RETAIL                         |  |  |
| CROSS STREET: | NICHOLS ROAD                   |  |  |
| POSSESSION:   | 2020                           |  |  |
| ASKING PRICE: | UPON REQUEST                   |  |  |

### COMMENTS:

- FORMER 7-11 IN THE HEART OF NESCONSET SHOPPING DISTRICT
- STRONG DEMOGRAPHICS
- DRIVE-THRU APPROVED

### **AREA TENANTS:**

| DEMOGRAPHICS:     | 1 mile    | 2 mile    | 3 mile    |
|-------------------|-----------|-----------|-----------|
| Population        | 12,673    | 44,167    | 92,029    |
| Households        | 4,357     | 14,948    | 31,325    |
| Average HH Income | \$136,936 | \$137,527 | \$130,575 |