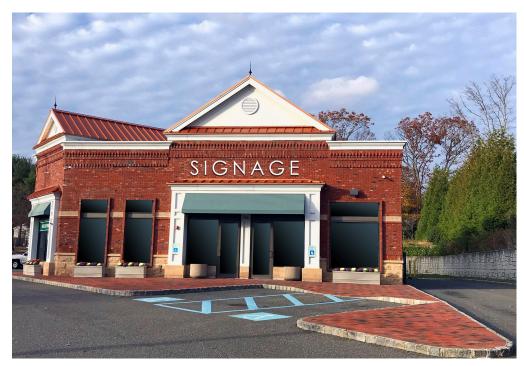

# **Medical • Office • Retail Use Building with Drive-Thru** FOR LEASE • 235 SMITHTOWN BOULEVARD, NESCONSET NY 11767

### COMMENTS:

- FORMER 7-11 IN THE HEART OF NESCONSET SHOPPING DISTRICT
- STRONG DEMOGRAPHICS
- DRIVE-THRU APPROVED