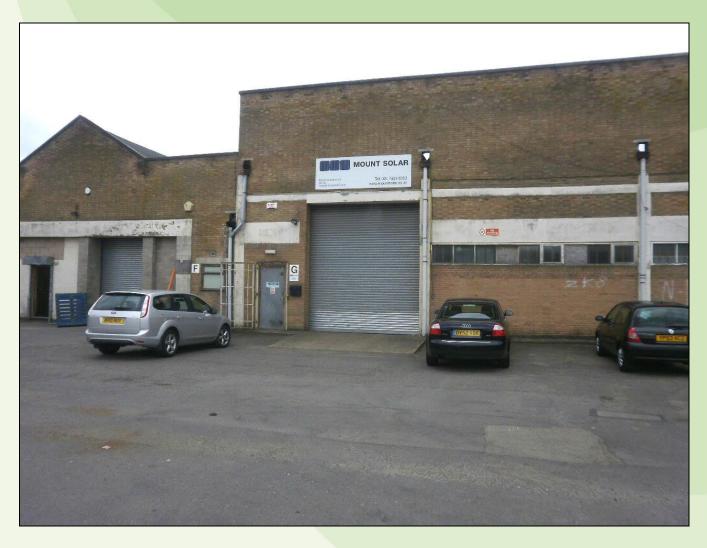

## **Description**

The units are of steel frame construction supporting pitched roofs with translucent roof lights. Elevations to the units are of brick construction to the eaves.

Unit G benefits from roller shutter door, personnel door, kitchen, WC and Powrmatic gas fired overhead blower heater. The unit benefits from a clear working height of 4.6 metres.