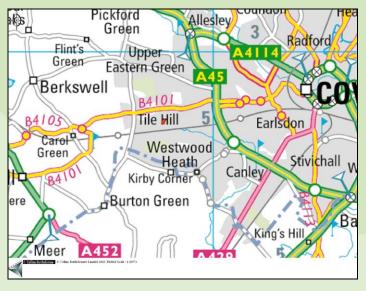

#### Location

The Templar Industrial Park holds a prominent position on Torrington Avenue at its junction with Templar Avenue. This established industrial estate is approximately 4 miles west from Coventry City Centre. There is good access to the A45 dual carriageway which connects to the A46, M42 and M45 leading to the M1. Tile Hill Railway Station on the Coventry/Birmingham Intercity line is approximately 1 mile to the west.