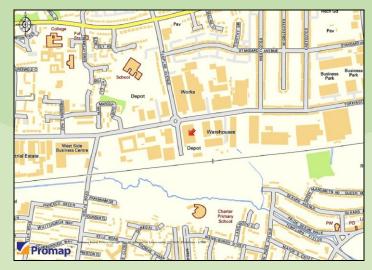

#### Location

The Templar Industrial Park holds a prominent position on Torrington Avenue at its junction with Templar Avenue. This established industrial estate is approximately 4 miles west from Coventry City Centre. There is good access to the A45 dual carriageway which connects to the A46, M42 and M45 leading to the M1. Tile Hill Railway Station on the Coventry/Birmingham Intercity line is approximately 1 mile to the west.