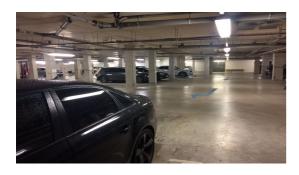

### Description

Venmore Commercial are delighted to offer to let this well proportioned office unit in the heart of Liverpool City Centre. Situated just off of Liverpool's iconic waterfront, this unit boasts 2,088 sq ft of space and comes with three car parking spaces with more available to let at £20,500 per annum.