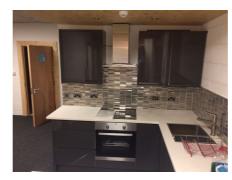

The property is accessed via two double glazed, UPVC double doors which lead into the main office space. To the rear of the unit there is a lounge and conference room along

with staff facilities including a kitchen WC and shower room. The property also benefits from having gas central heating throughout.