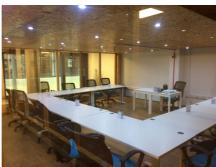

The property is accessed via two double glazed, UPVC double doors which lead into the main office space. To the rear of the unit there is a lounge and conference room along

with staff facilities including a kitchen WC and shower room. The property also benefits from having gas central heating throughout.