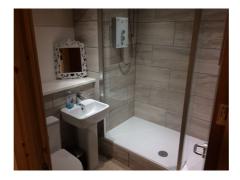

The property is accessed via two double glazed, UPVC double doors which lead into the main office space. To the rear of the unit there is a lounge and conference room along

with staff facilities including a kitchen WC and shower room. The property also benefits from having gas central heating throughout.