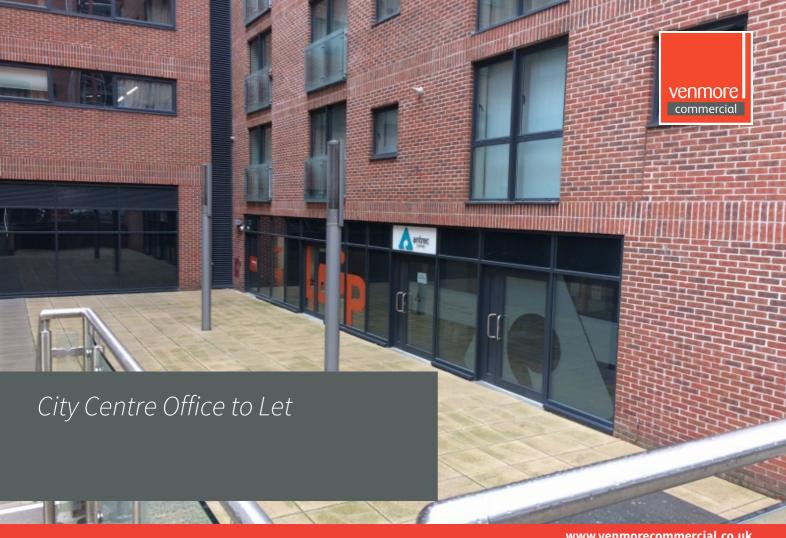

### Description

Venmore Commercial are delighted to offer to let this well proportioned office unit in the heart of Liverpool City Centre. Situated just off of Liverpool's iconic waterfront, this unit boasts 2,088 sq ft of space and comes with three car parking spaces with more available to let at £20,500 per annum.

### Location

Located in the Vibrant City Centre of Liverpool accessed via The Strand on Liverpool's iconic waterfront. There are regular transport links and parking available within close proximity to the office unit.