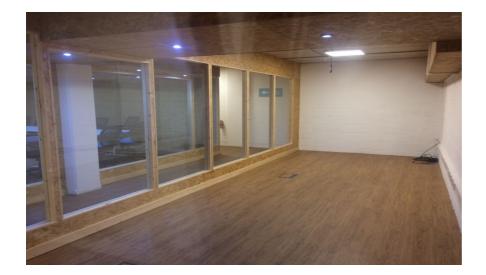

The property is accessed via two double glazed, UPVC double doors which lead into the main office space. To the rear of the unit there is a lounge and conference room along

with staff facilities including a kitchen WC and shower room. The property also benefits from having gas central heating throughout.

### Accommodation

The accommodation has been measured on a net internal basis and comprises:

| Floor        | Size(sq ft) | Size(sq m) |
|--------------|-------------|------------|
| Ground Floor | 2,080 sq ft | 193.2 sq m |
| Total        | 2,080 sq ft | 193.2 sq m |
|              |             |            |