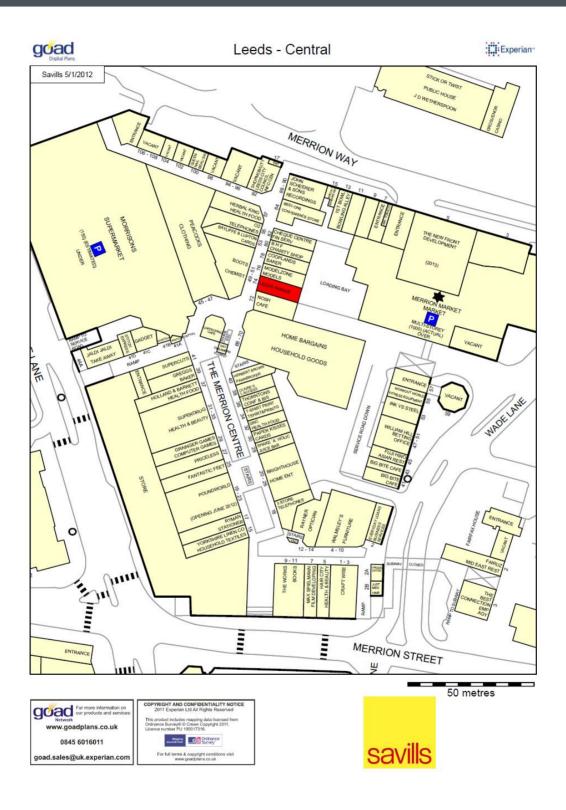

#### Location

The Merrion Centre, which provides 1,000,000 sq ft of retail, Leisure, Office and entertainment accommodation, is anchored by Morrisons (49,000 sq ft), Peacocks, Home Bargains and Superdrug. Other National retailers in the centre include Costa Coffee, Sainsburys, Boots, Thorntons, Claire's, GNC, Priceless, Greggs and Wilkinsons.

The subject property is situated in a busy position in the north mall of the centre, close to the between the Market Hall and Central Square, opposite **Boots** and adjacent to **Modelzone** and **Nosh**.