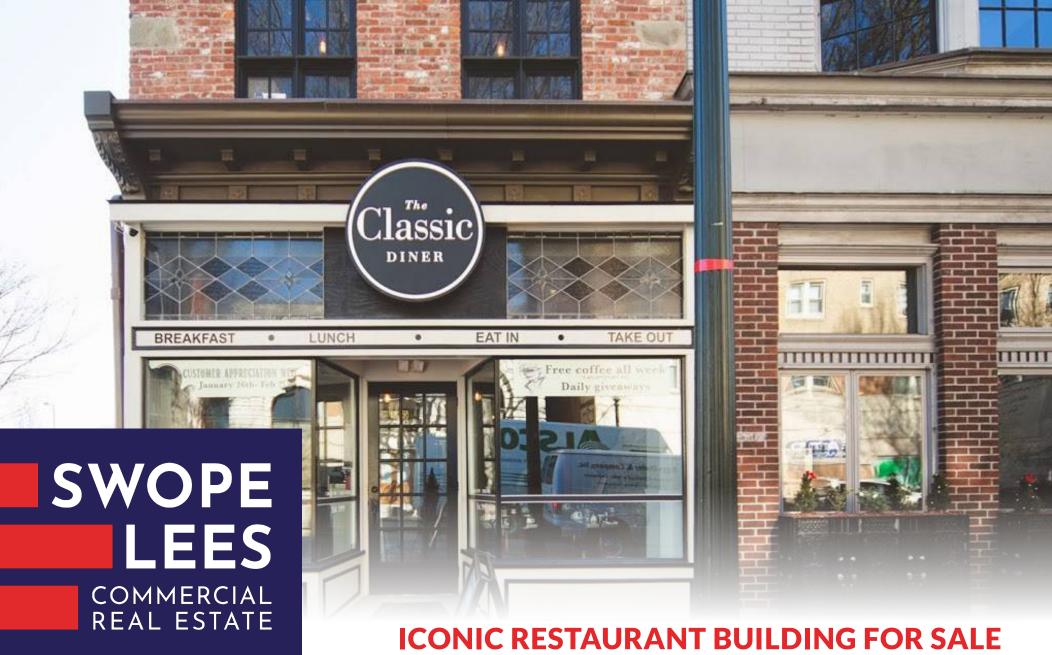

16 E GAY ST, WEST CHESTER, PA

## LISTING DETAILS

HUNTER PECK
Hunter@swopelees.com

267-733-2617

**NICOLE LYDDANE**Nicole@swopelees.com
610-457-3561

- Iconic Restaurant Building For Sale
- Built in 1860
- Sits in the West Chester Historical District
- Asking Price \$799,000
- 2,333 SF With Covered Rear Dining Porch

- 2 Floors of Impeccably Decorated Space
- Ample Outdoor Dining Options
- Directly Next To Municipal Parking Lot
- Well-Appointed and Private Owner's Office on Second Floor