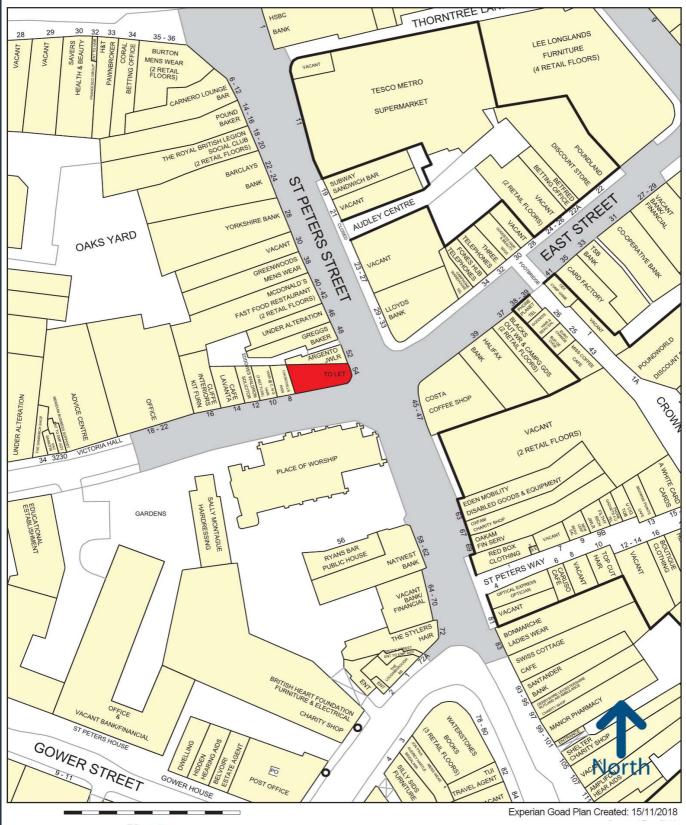

The Westfield Derby attracts over 25 million customers per annum.

The premises occupy a prime corner position at the junction of East Street and St. Peter's Street. Nearby multiple retailers include Greggs, Lloyds Bank, McDonalds, and Costa Coffee.

#### Viewing

Strictly by prior appointment with Avison Young or our joint agents FHP 01332 343 222.

50 metres

Copyright and confidentiality Experian, 2017. © Crown copyright and database rights 2017. OS 100019885