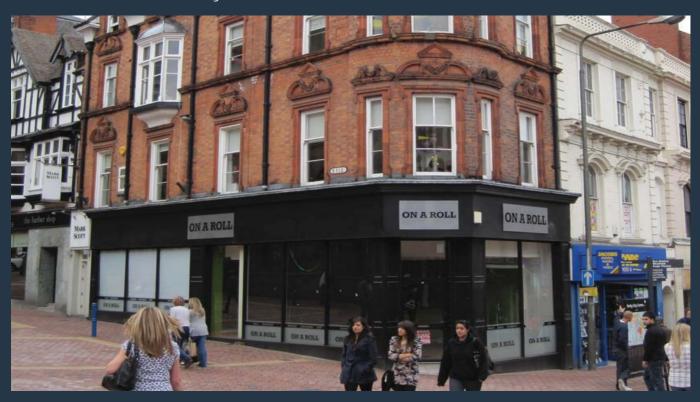

# Corner Retail / Restaurant Unit

54 St Peter's Street, Derby DE1\_1SH

For further information please contact:

The Westfield Derby attracts over 25 million customers per annum.

The premises occupy a prime corner position at the junction of East Street and St. Peter's Street. Nearby multiple retailers include Greggs, Lloyds Bank, McDonalds, and Costa Coffee.

#### **Planning**

The property benefits from planning consent for A1 (Shops) and A3 (Cafes and Restaurants).