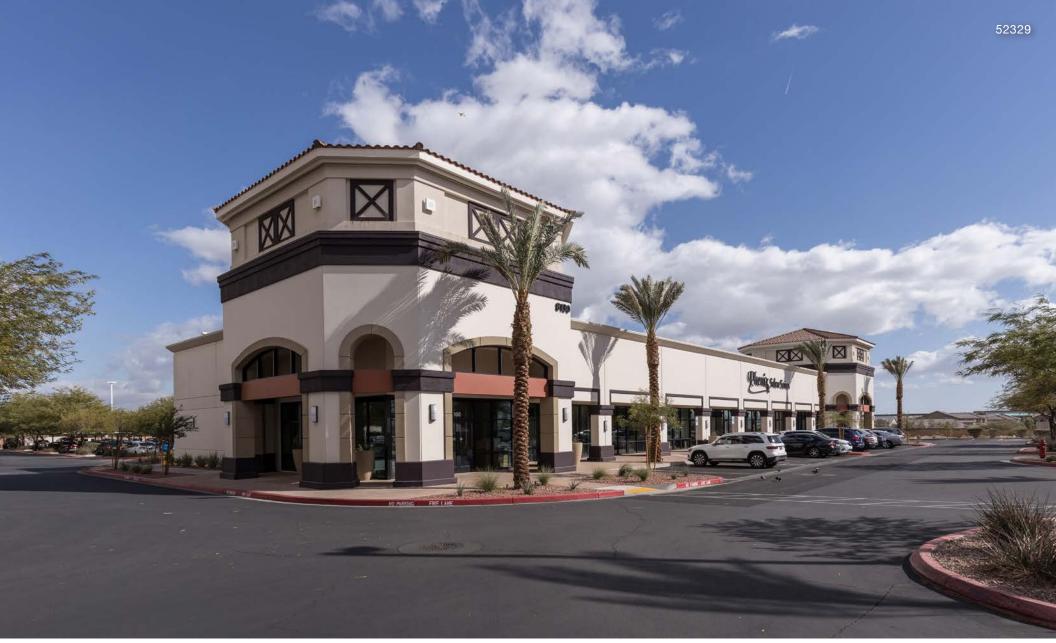

# Property Summary

Tarkanian Plaza is located at West Warm Springs and Cimarron Road, next to Dignity Health - St. Rose Dominican Hospital. It is situated in front of the 73,717 SF Office/Medical Tarkanian Professional Plaza and across the street from the 107 acre James Regional Sports Park. The property is anchored by the popular BAR Born & Raised, a local favorite. Tarkanian Plaza has easy access to the 215, surrounded by high demographics and a steady flow of daytime traffic.

### 7260 S Cimarron Rd | Las Vegas, NV 89113 8130 W Warm Springs Road | Las Vegas, NV 89113