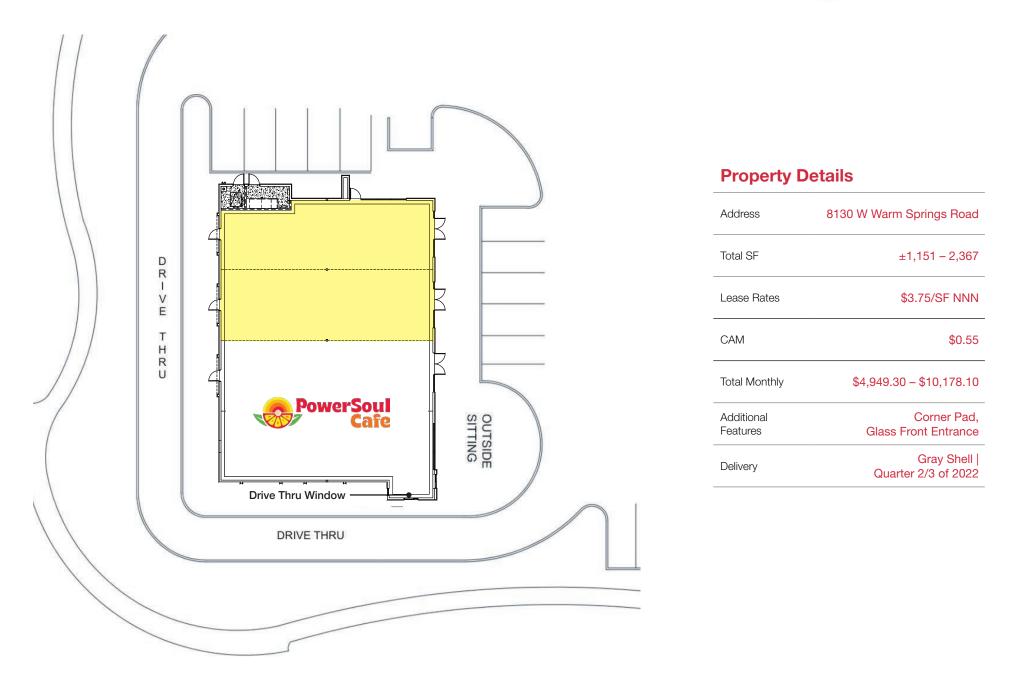

# Site Plan

### W Warm Springs Rd

| Available Space | Total SF       | Lease Rate | САМ    | Total Monthly            |
|-----------------|----------------|------------|--------|--------------------------|
| 110             | ±1,100         | \$2.00/SF  | \$0.55 | \$2,805.00               |
| 8130            | ±1,151 – 2,367 | \$3.75/SF  | \$0.55 | \$4,949.30 - \$10,178.10 |

## Floorplan

# Floorplan