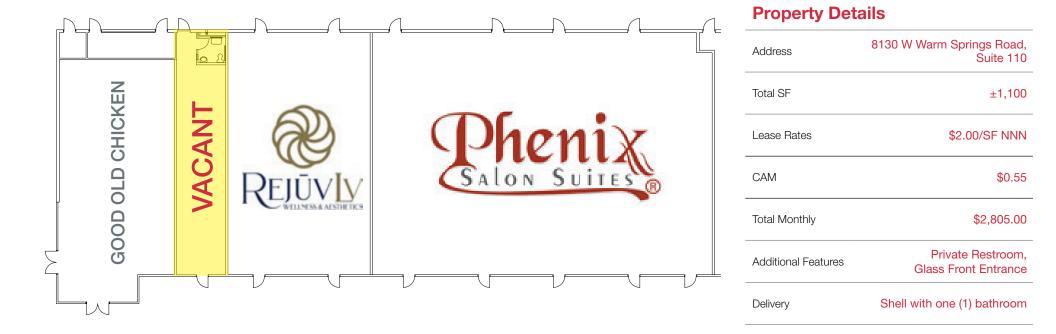

## Floorplan

# Floorplan

### W Warm Springs Rd

| Available Space | Total SF       | Lease Rate | САМ    | Total Monthly            |
|-----------------|----------------|------------|--------|--------------------------|
| 110             | ±1,100         | \$2.00/SF  | \$0.55 | \$2,805.00               |
| 8130            | ±1,151 – 2,367 | \$3.75/SF  | \$0.55 | \$4,949.30 - \$10,178.10 |