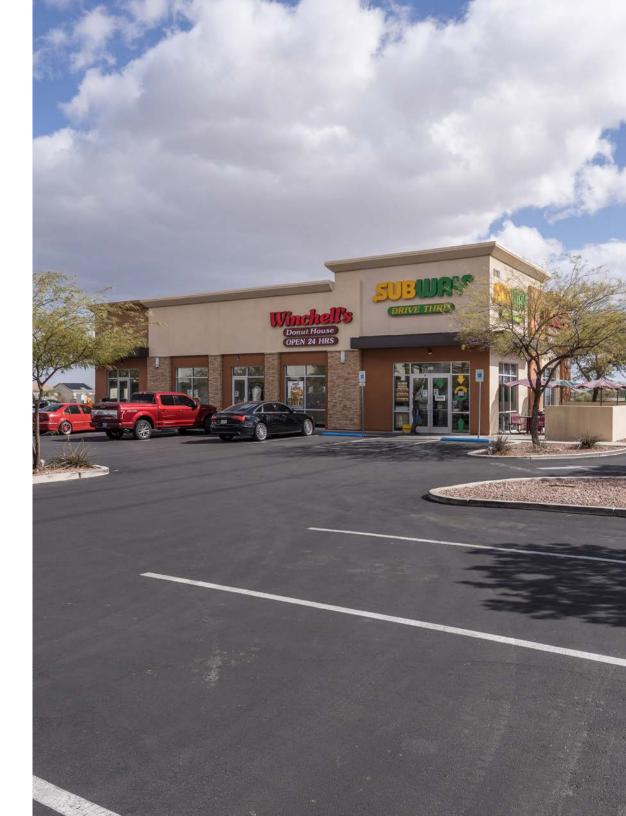

### 7260 S Cimarron Rd | Las Vegas, NV 89113 8130 W Warm Springs Road | Las Vegas, NV 89113

### W Warm Springs Rd

| Available Space | Total SF       | Lease Rate | САМ    | Total Monthly            |
|-----------------|----------------|------------|--------|--------------------------|
| 110             | ±1,100         | \$2.00/SF  | \$0.55 | \$2,805.00               |
| 8130            | ±1,151 – 2,367 | \$3.75/SF  | \$0.55 | \$4,949.30 - \$10,178.10 |