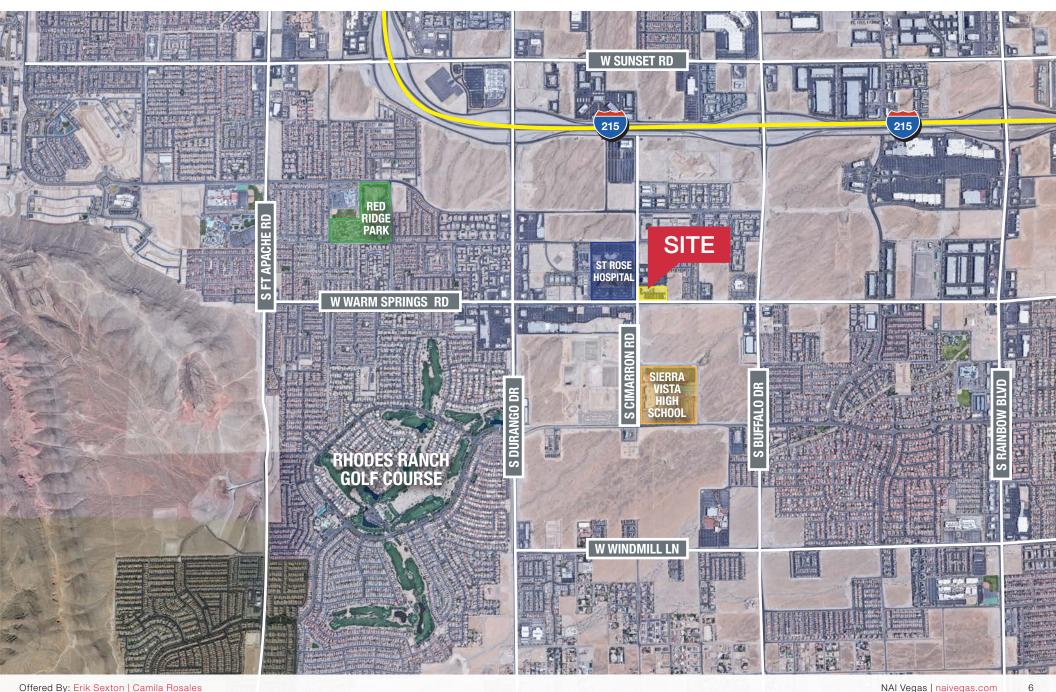

# Area Map

# Property Summary

Tarkanian Plaza is located at West Warm Springs and Cimarron Road, next to Dignity Health - St. Rose Dominican Hospital. It is situated in front of the 73,717 SF Office/Medical Tarkanian Professional Plaza and across the street from the 107 acre James Regional Sports Park. The property is anchored by the popular BAR Born & Raised, a local favorite. Tarkanian Plaza has easy access to the 215, surrounded by high demographics and a steady flow of daytime traffic.