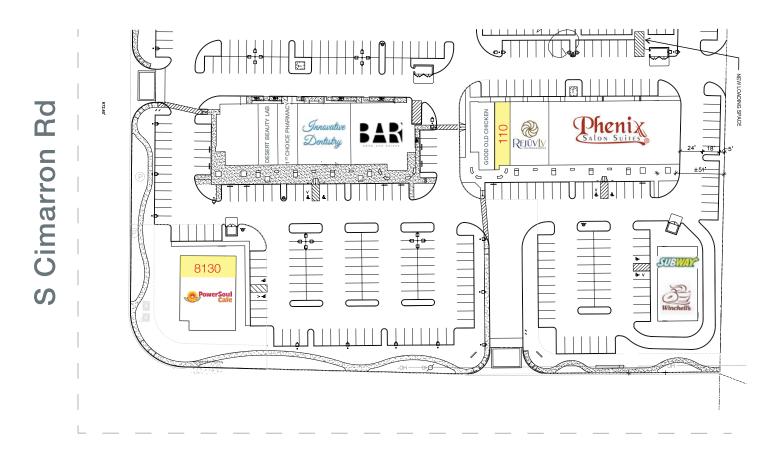

# Site Plan

### W Warm Springs Rd

| Available Space | Total SF       | Lease Rate | САМ    | Total Monthly            |
|-----------------|----------------|------------|--------|--------------------------|
| 110             | ±1,100         | \$2.00/SF  | \$0.55 | \$2,805.00               |
| 8130            | ±1,151 – 2,367 | \$3.75/SF  | \$0.55 | \$4,949.30 - \$10,178.10 |