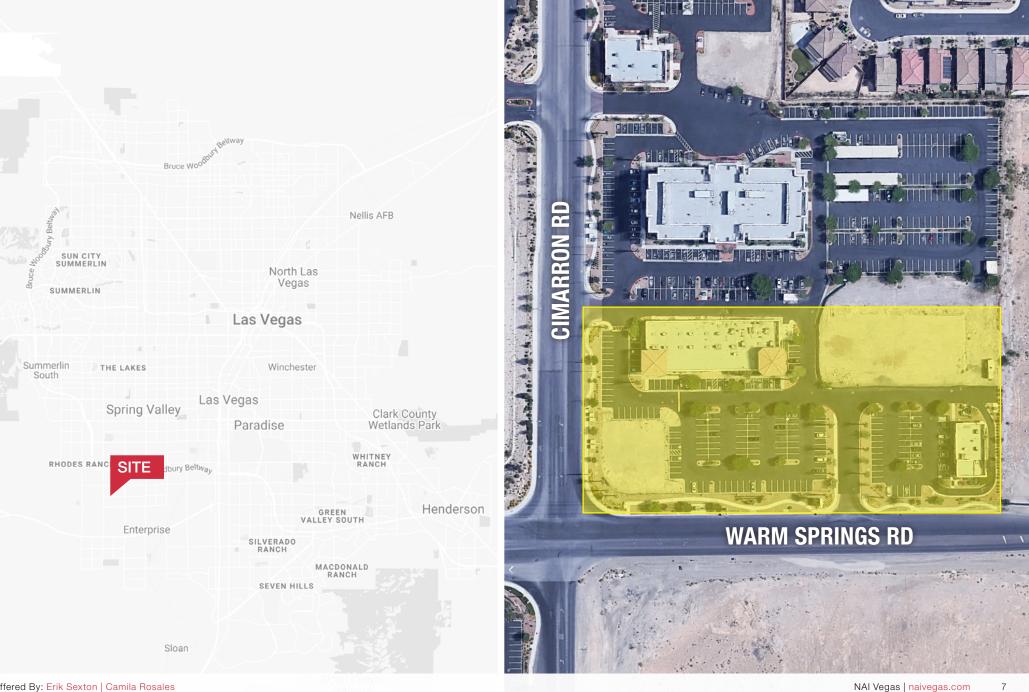

# Area Map

# Property Summary

Tarkanian Plaza is located at West Warm Springs and Cimarron Road, next to Dignity Health - St. Rose Dominican Hospital. It is situated in front of the 73,717 SF Office/Medical Tarkanian Professional Plaza and across the street from the 107 acre James Regional Sports Park. The property is anchored by the popular BAR Born & Raised, a local favorite. Tarkanian Plaza has easy access to the 215, surrounded by high demographics and a steady flow of daytime traffic.