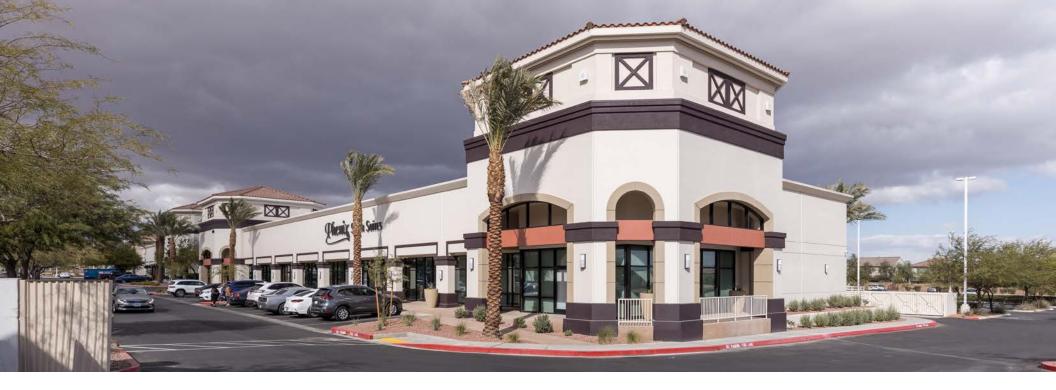

# Property Summary

Tarkanian Plaza is located at West Warm Springs and Cimarron Road, next to Dignity Health - St. Rose Dominican Hospital. It is situated in front of the 73,717 SF Office/Medical Tarkanian Professional Plaza and across the street from the 107 acre James Regional Sports Park. The property is anchored by the popular BAR Born & Raised, a local favorite. Tarkanian Plaza has easy access to the 215, surrounded by high demographics and a steady flow of daytime traffic.