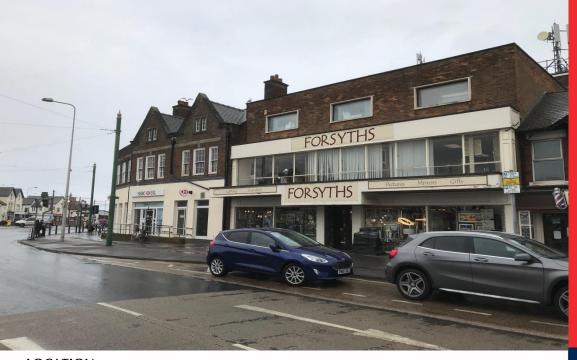

#### **LOCATION**

The property is located in the heart of Cleveleys Town centre in a prominent position fronting Rossall Road close to its junction with Cleveleys Road West. Cleveleys is a coastal market town on the Fylde Coast situated approximately 3 miles north of Blackpool and 2 miles south of Fleetwood.

#### DESCRIPTION

A substantial three storey, retail unit which provides retail accommodation on both ground and first floor with ancillary storage accommodation to the second floor. Other benefits include: