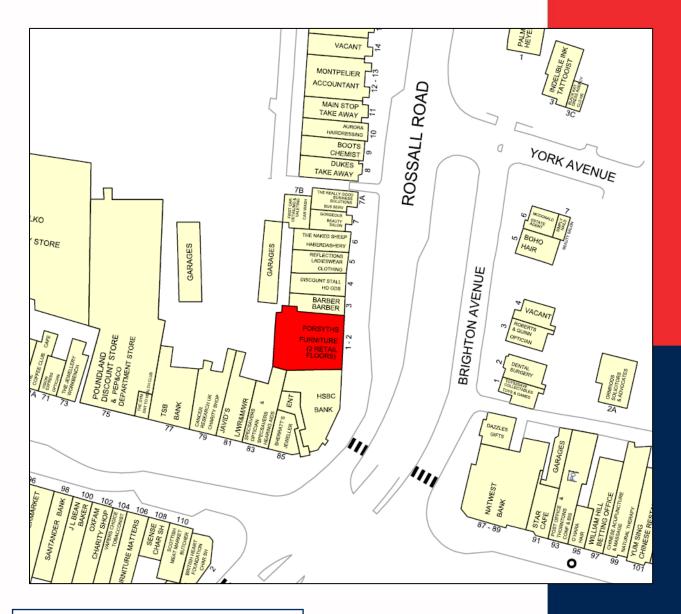

#### **LOCATION**

The property is located in the heart of Cleveleys Town centre in a prominent position fronting Rossall Road close to its junction with Cleveleys Road West. Cleveleys is a coastal market town on the Fylde Coast situated approximately 3 miles north of Blackpool and 2 miles south of Fleetwood.