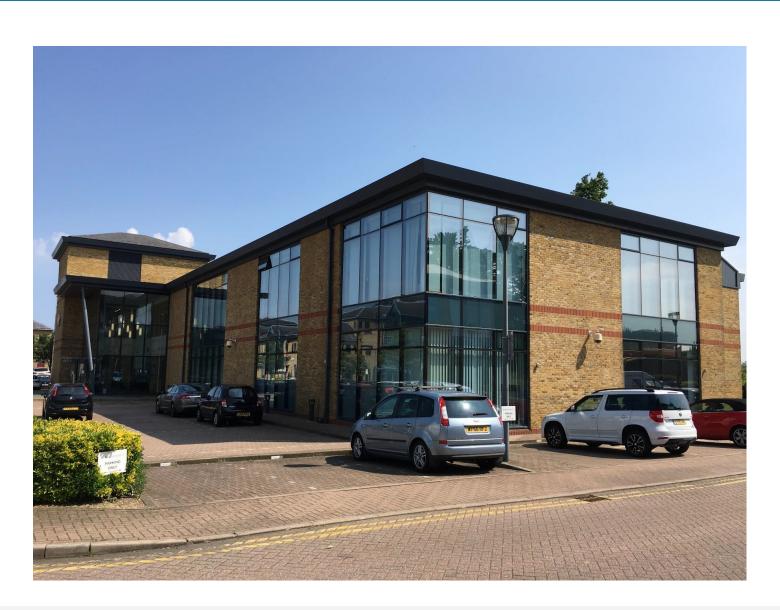

# Lotus 1

Lotus Park, Staines upon Thames, Middlesex TW18 3AG

www.newballerino.co.uk

Self Contained HQ Offices—To Let 15,190 sq. ft. (1,411 sq. m)

# **DESCRIPTION & AMENITIES**

1 Lotus Park is a self contained head quarters office building arranged over ground and first floors, positioned at the entrance to the established Lotus Park Business Park whilst being close to the Town Centre.

The premises will be refurbished to provide grade A air conditioned offices. Further information on the specification are available upon request.

Amenities include:-

- Air conditioning throughout
- Double height Impressive reception
- 52 Car spaces 1:290 sq ft
- Fully accessed raised floors
- EPC— TBC