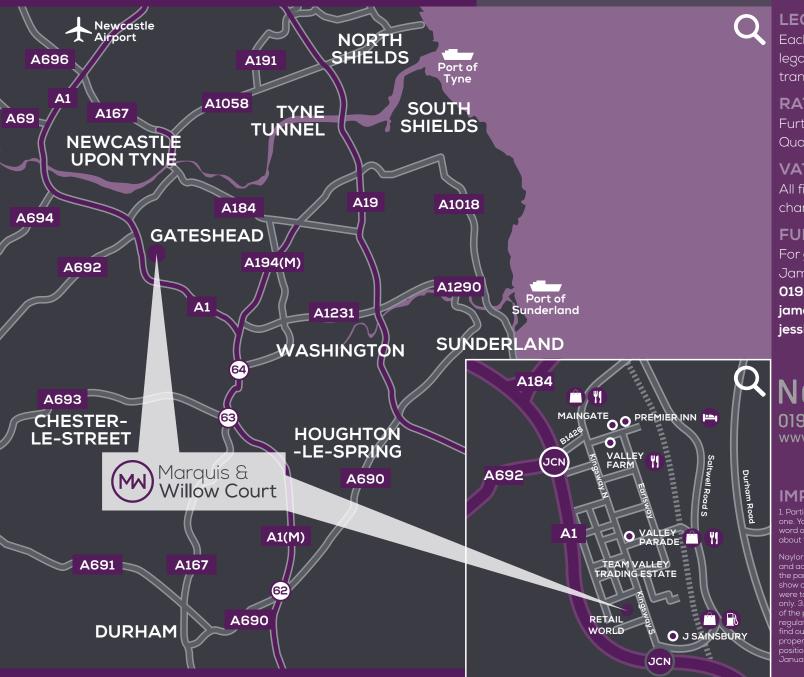

Marquis and Willow Court are located in a prominent position on Team Valley between Kingsway South and Marquis Way and are situated within approximately 50m of Team Valley Retail World. Junction 67 of the A1 lies approximately 100m to the South of Marquis and Willow Court providing access to the North East's major road network.

Retail World, which is one of the largest retail parks in the UK, offers a superb variety of fashion, homeware, lifestyle and food stores. These include TK MAXX, Gap, New Look, Homebase, Decathlon, B & M, Asda Living, M&S Simply Food, Mama & Papas to name a few. There is also a Greggs and McDonalds located in close proximity.