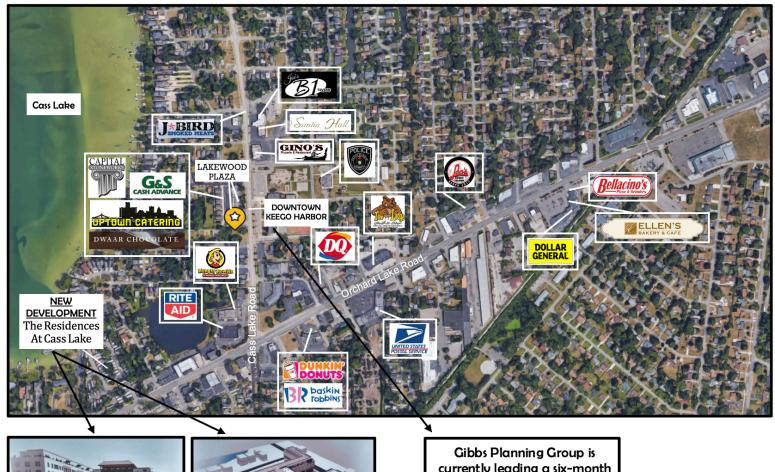

## AERIAL MAP Keego Harbor, MI

Gibbs Planning Group is currently leading a six-month master planning process to explore the transformation of Cass Lake Road into a traditional walkable village.