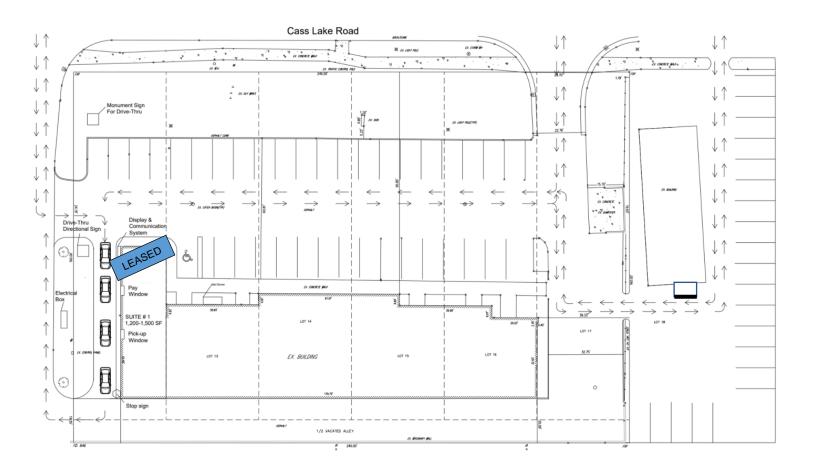

heaters, & 2 electric panels
- Single tenant location or can be divided



#### Details:

- Located in prime, Highly-desirable Oakland County, Michigan
- Within minutes from Cass Lake, Sylvan Lake, Orchard Lake & Elizabeth Lake
- Vacant lot available next door-built to suit
- Convenient storefront parking
- Fiber internet connection available
- Customizable space with natural light
- Nicely finished space with open layout
- Traffic Count: 17,222 Vehicles/day

#### **Demographics:**

Population: 170,178 | Households: 66,796 |

Employees: 68,109

Average household income: \$103,544/ annually









2066 Cass Lake Road Keego Harbor, Michigan 48320

#### **FLOOR PLAN**



2066 Cass Lake Road Keego Harbor, MI 48320



2066 Cass Lake Road Keego Harbor, Michigan 48320

## DRIVE-THRU SITE PLAN





2066 Cass Lake Road Keego Harbor, Michigan 48320

## AERIAL MAP Keego Harbor, MI







Gibbs Planning Group is currently leading a six-month master planning process to explore the transformation of Cass Lake Road into a traditional walkable village.