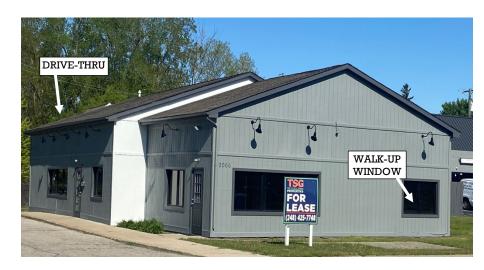

### Prime Retail Location With Walk-Up Window/Drive-Thru In Downtown Keego Harbor

- Prime 2,700 SF retail with walk-up window/ drive-thru option available
- Highly visible, stand-alone store front building with great signage visibility on Cass Lake Road
- Ideal location for: professional office (architectural firm, contractor/construction company, interior design firm), Domino's Pizza, 7-11, restaurants, hair salon, UPS Store, medical/dental office, physical therapy, nail salon, health & wellness spa, bank/credit union. & QSR/take-out food service.
- Building has 2 bathrooms, 2 HVAC units, 2 water heaters, & 2 electric panels
- Single tenant location or can be divided