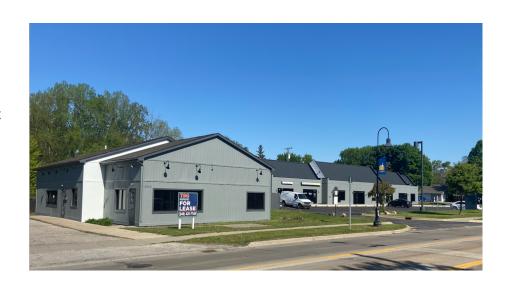

### Prime Retail Location With Walk-Up Window/Drive-Thru In Downtown Keego Harbor

- Prime 2,700 SF retail with walk-up window/ drive-thru option available
- Highly visible, stand-alone store front building with great signage visibility on Cass Lake Road
- Ideal location for: professional office (architectural firm, contractor/construction company, interior design firm), Domino's Pizza, 7-11, restaurants, hair salon, UPS Store, medical/dental office, physical therapy, nail salon, health & wellness spa, bank/credit union. & QSR/take-out food service.
- Building has 2 bathrooms, 2 HVAC units, 2 water heaters, & 2 electric panels
- Single tenant location or can be divided

#### Details:

- Located in prime, Highly-desirable Oakland County, Michigan
- Within minutes from Cass Lake, Sylvan Lake, Orchard Lake & Elizabeth Lake
- Vacant lot available next door-built to suit
- Convenient storefront parking
- Fiber internet connection available
- Customizable space with natural light
- Nicely finished space with open layout
- Traffic Count: 17,222 Vehicles/day