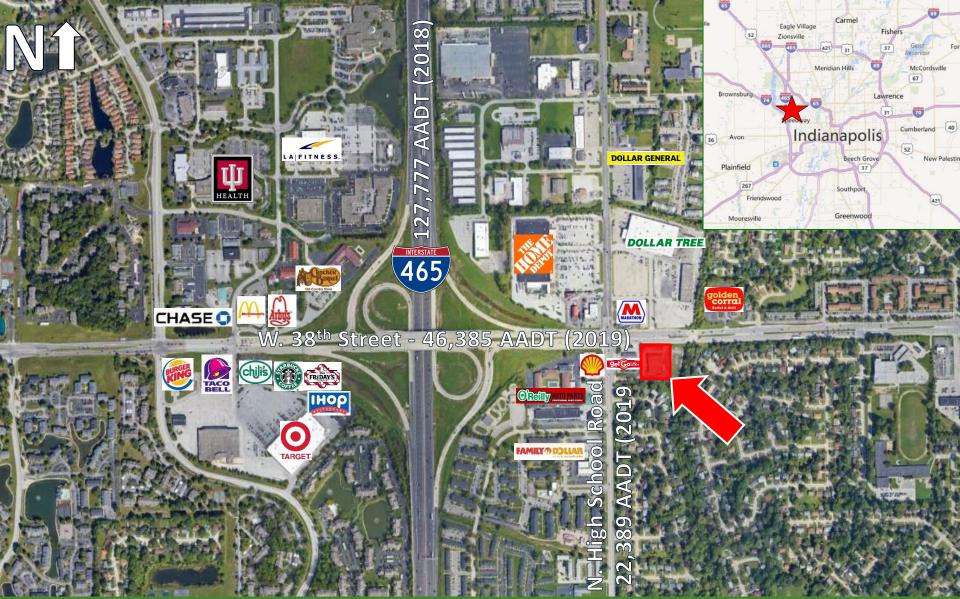

FREESTANDING BUILDING AVAILABLE FOR LEASE OR SALE Approx. 15,009 Sq. Ft. on 1.34 acres 6269 W. 38<sup>th</sup> Street, Indianapolis, Indiana

For more information, call: Brett Burch (317) 273-0312 ext. 24

## Subject Property

6269 W 38th St - Walgreens