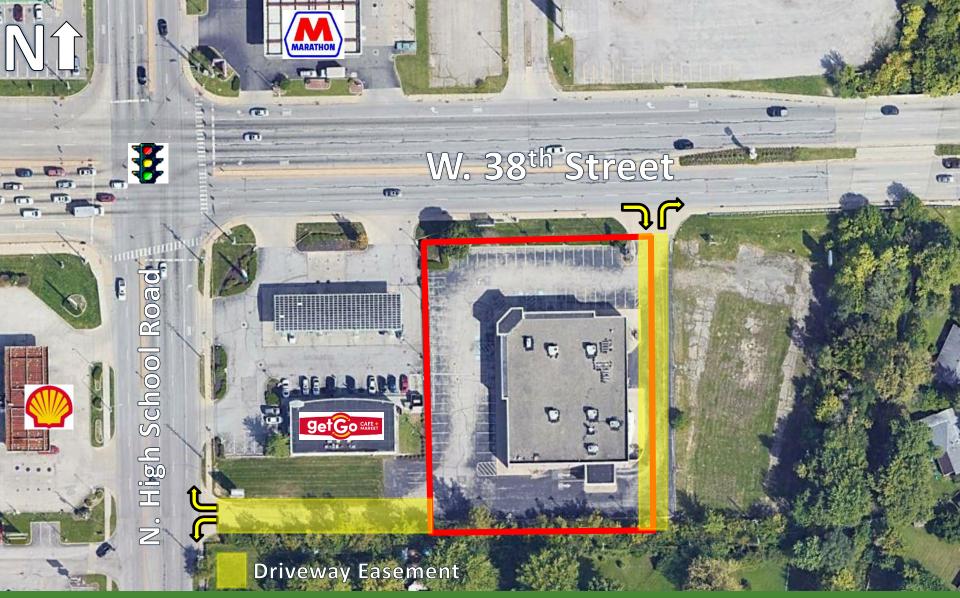

FREESTANDING BUILDING AVAILABLE FOR LEASE OR SALE Approx. 15,009 Sq. Ft. on 1.34 acres 6269 W. 38<sup>th</sup> Street, Indianapolis, Indiana

For more information, call: Brett Burch (317) 273-0312 ext. 24