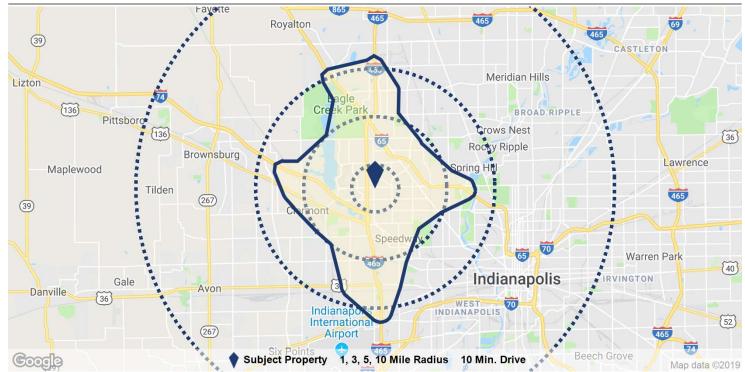

## DEMOGRAPHICS

| Population               | 1 Mile          | 3 Miles         | 5 Miles         | 10 Miles        | 10 Min. Drive   |
|--------------------------|-----------------|-----------------|-----------------|-----------------|-----------------|
| Population               | 22,020          | 95,455          | 202,728         | 669,526         | 130,733         |
| 5 Yr Growth              | 3.8%            | 1.0%            | 2.1%            | 4.3%            | 1.6%            |
| Median Age               | 30              | 33              | 34              | 35              | 33              |
| 5 Yr Forecast            | 32              | 34              | 35              | 36              | 35              |
| White / Black / Hispanic | 46% / 47% / 31% | 52% / 40% / 20% | 54% / 39% / 17% | 64% / 29% / 11% | 56% / 36% / 19% |
| 5 Yr Forecast            | 46% / 47% / 33% | 51% / 40% / 21% | 53% / 39% / 18% | 63% / 29% / 11% | 55% / 36% / 20% |
| Employment               | 5,455           | 23,374          | 71,071          | 481,712         | 67,626          |
| Buying Power             | \$271.1 M       | \$1.7 B         | \$3.5 B         | \$13.0 B        | \$2.5 B         |
| 5 Yr Growth              | 3.5%            | 2.2%            | 3.3%            | 6.9%            | 4.2%            |
| College Graduates        | 12.3%           | 20.2%           | 20.9%           | 28.5%           | 29.0%           |
| Household                |                 |                 |                 |                 |                 |
| Households               | 8,395           | 39,040          | 79,947          | 269,660         | 53,552          |
| 5 Yr Growth              | 3.5%            | 0.8%            | 1.9%            | 4.2%            | 1.5%            |
| Median Household Income  | \$32,289        | \$42,919        | \$43,811        | \$48,382        | \$46,200        |
| 5 Yr Forecast            | \$32,303        | \$43,513        | \$44,434        | \$49,632        | \$47,428        |
| Average Household Income | \$43,801        | \$58,224        | \$60,751        | \$70,897        | \$62,881        |
| 5 Yr Forecast            | \$44,024        | \$59,285        | \$61,855        | \$72,517        | \$64,345        |
| % High Income (>\$75k)   | 16%             | 26%             | 27%             | 33%             | 28%             |
| Housing                  |                 |                 |                 |                 |                 |
| Median Home Value        | \$84,770        | \$126,951       | \$128,341       | \$151,858       | \$137,373       |
| Median Year Built        | 1977            | 1980            | 1976            | 1972            | 1977            |
| Owner / Renter Occupied  | 30% / 70%       | 45% / 55%       | 53% / 47%       | 55% / 45%       | 49% / 51%       |