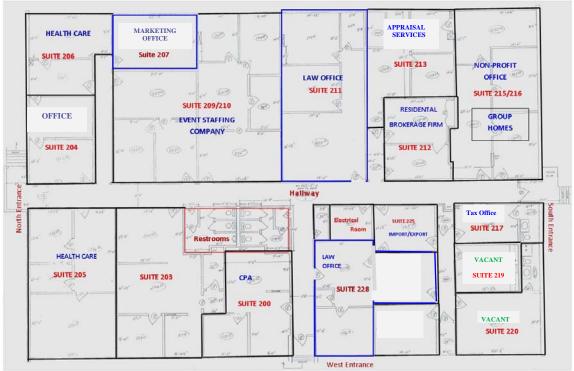

### 2nd Floor Layout-Office Suites

Marie Street Exposure

North Dale Mabry Exposure