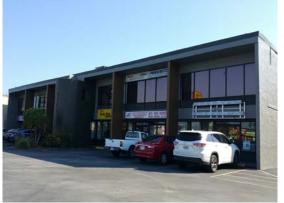

# FOR LEASE- DALE MABRY FRONTAGE 7211 N. Dale Mabry Hwy.

Suite: 219 :: 220

- Directly Next to Florida Hospital of Carrollwood

Come see the Renovations at 7211! Our Current Tenants Healthcare. Lawyers, Doctors, Accountants, Printing Company, Non-Profit Main Office and Brokerage Firms. Our Tenants have been long term and with an amazing Landlord & Location, Your Business will be Successful. Building Features Newly Renovated Office Suites-Move In Ready. Monthly Rent Includes: Water, Sewer/Garbage, Electricity, Common Area Cleaning for 2nd Floor Suites! Situated Directly on N. Dale Mabry Hwy., property offers High Road Exposure/ Visibility and **Enormous** Traffic Counts. Typical Users- Medical, Professional Office, or any Other Type Commercial Office Subject is North of the Intersection of West Hillsborough Ave. & Dale Mabry Highway. Centrally Located to meet your client's needs. Move Your Office to Dale Mabry Today... There are a Few Office Suites Remaining. Call Today To Schedule a Showing!

## 7211 N. Dale Mabry Hwy.

Suite: 219 :: 220

- Directly Next to Florida Hospital of Carrollwood -