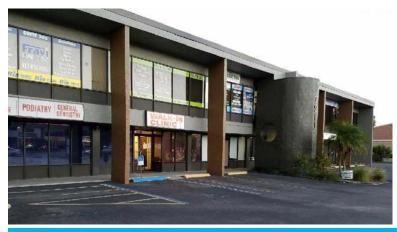

# FOR LEASE- DALE MABRY FRONTAGE 7211 N. Dale Mabry Hwy.

Suite: 219 :: 220

- Directly Next to Florida Hospital of Carrollwood

Come see the Renovations at 7211! Our Current Tenants Healthcare. Lawyers, Doctors, Accountants, Printing Company, Non-Profit Main Office and Brokerage Firms. Our Tenants have been long term and with an amazing Landlord & Location, Your Business will be Successful. Building Features Newly Renovated Office Suites-Move In Ready. Monthly Rent Includes: Water, Sewer/Garbage, Electricity, Common Area Cleaning for 2nd Floor Suites! Situated Directly on N. Dale Mabry Hwy., property offers High Road Exposure/ Visibility and **Enormous** Traffic Counts. Typical Users- Medical, Professional Office, or any Other Type Commercial Office Subject is North of the Intersection of West Hillsborough Ave. & Dale Mabry Highway. Centrally Located to meet your client's needs. Move Your Office to Dale Mabry Today... There are a Few Office Suites Remaining. Call Today To Schedule a Showing!

## 7211 N. Dale Mabry Hwy.

Suite: 219 :: 220

- Directly Next to Florida Hospital of Carrollwood -

## 7211 N. Dale Mabry Hwy.

Suite: 219 :: 220