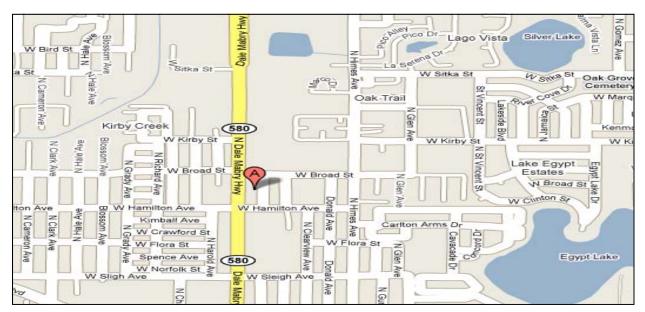

### **Maps and Directions**

#### **DIRECTIONS FROM I-275-**

- \* Head North on Dale Mabry Hwy.
- \* Travel 4 miles Northbound
- Property on East (right) side of the Street. Between Sligh Ave. & Waters Ave.
- \* (2 Buildings North of the Florida Hospital– Carrollwood)