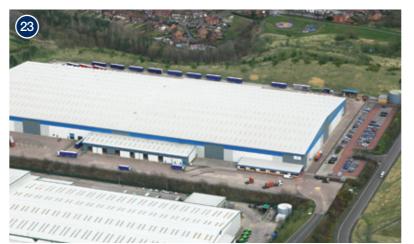

## **Existing Occupiers / Development**

| 1.  | ABC Wood                    | 65,000 sq ft | 7.  | Holiday Inn Express     | 14. | Pinkstone Toyota | a            | 21. | Portmeirion              | 64,000 sq ft  | 28. | Trentham Trade Park       |
|-----|-----------------------------|--------------|-----|-------------------------|-----|------------------|--------------|-----|--------------------------|---------------|-----|---------------------------|
| 2.  | Fortis                      | 35,000 sq ft | 8.  | Harvester               | 15. | Winglee Cash &   | Carry        | 22. | Pets at Home             | 272,000 sq ft | 29. | Trentham Business Quarter |
| 3.  | CFM Kinder                  | 50,000 sq ft | 9.  | Britannia Stadium       | 16. | Acclimatise      |              | 23. | Glen Dimplex             | 437,000 sq ft | 30. | Trentham Office Village   |
| 4.  | SciLabware                  | 37,000 sq ft | 10. | Lexus                   | 17. | Football Academ  | ny           | 24. | Sports Pitches           |               | 31. | Neida                     |
| 4a. | Staffordshire Fire & Rescue |              | 11. | Seat                    | 18. | Lakeside Volksw  | agon         | 25. | Alkane Energy            |               | 32. | Imex Offices              |
| 5.  | Lexus                       |              | 12. | Greens Health & Fitness | 19. | Audi             |              | 26. | Formerly Latium Plastics | 178,000 sq ft | 33. | Trentham Business Centre  |
| 6.  | Firmin Coates               | 54,000 sq ft | 13. | Bristol Street Ford     | 20. | Autoneum         | 80,000 sq ft | 27. | Screwfix Direct          | 630,000 sq ft | 34. | District Centre           |