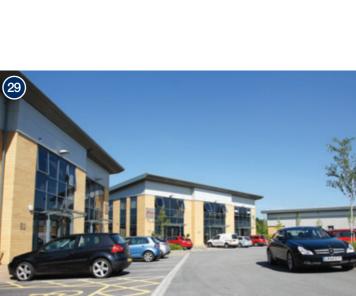

## **Existing Occupiers / Development**

| 1.  | ABC Wood                    | 65,000 sq ft | 7.  | Holiday Inn Express     | 14. | Pinkstone Toyota | a            | 21. | Portmeirion              | 64,000 sq ft  | 28. | Trentham Trade Park       |
|-----|-----------------------------|--------------|-----|-------------------------|-----|------------------|--------------|-----|--------------------------|---------------|-----|---------------------------|
| 2.  | Fortis                      | 35,000 sq ft | 8.  | Harvester               | 15. | Winglee Cash &   | Carry        | 22. | Pets at Home             | 272,000 sq ft | 29. | Trentham Business Quarter |
| 3.  | CFM Kinder                  | 50,000 sq ft | 9.  | Britannia Stadium       | 16. | Acclimatise      |              | 23. | Glen Dimplex             | 437,000 sq ft | 30. | Trentham Office Village   |
| 4.  | SciLabware                  | 37,000 sq ft | 10. | Lexus                   | 17. | Football Academ  | ny           | 24. | Sports Pitches           |               | 31. | Neida                     |
| 4a. | Staffordshire Fire & Rescue |              | 11. | Seat                    | 18. | Lakeside Volksw  | agon         | 25. | Alkane Energy            |               | 32. | Imex Offices              |
| 5.  | Lexus                       |              | 12. | Greens Health & Fitness | 19. | Audi             |              | 26. | Formerly Latium Plastics | 178,000 sq ft | 33. | Trentham Business Centre  |
| 6.  | Firmin Coates               | 54,000 sq ft | 13. | Bristol Street Ford     | 20. | Autoneum         | 80,000 sq ft | 27. | Screwfix Direct          | 630,000 sq ft | 34. | District Centre           |