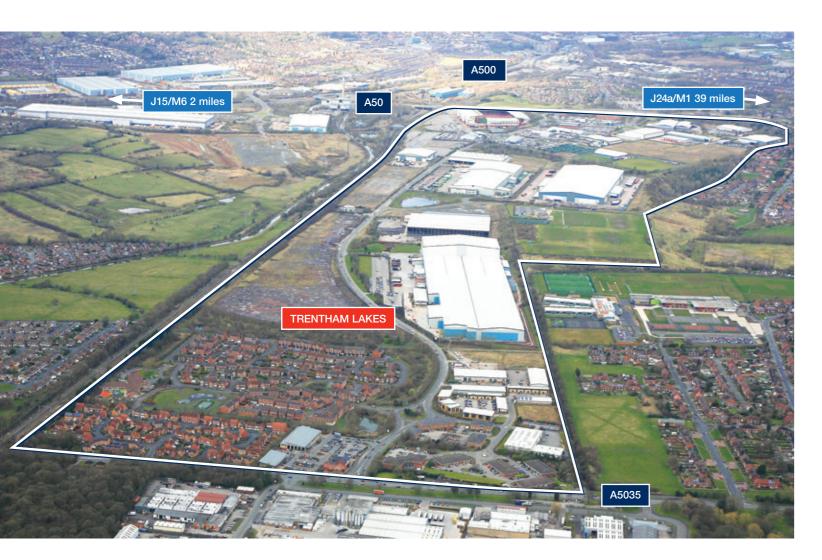

## Location

Trentham Lakes is superbly located for both local and national distribution with fast and easy access to the UK's motorway network.

### **Travel Distances**

Trentham Lakes is strategically positioned between the A50(T) and A5035 with direct access to both. The development is in close proximity to the A500(T) dual carriageway connecting the Stoke South and North junctions of the M6.

Combining the benefits of a strategic motorway network location (M6 Junction 15 - 3 miles) with the facilities and workforce of the Stoke on Trent conurbation.

- Existing occupiers include Screwfix Direct, Pets at Home, Portmeirion SciLabware, Stoke City F.C., Glen Dimplex and Autoneum.
- Amenities include Holiday Inn Express, Greens Health and Fitness, District Centre, restaurant and sporting facilities.