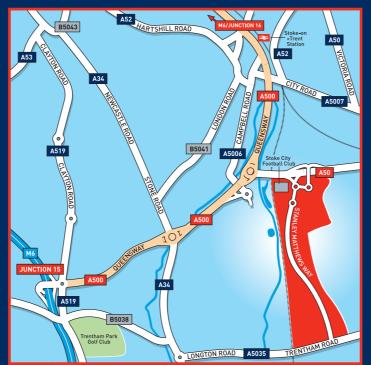

## Location

Trentham Lakes is superbly located for both local and national distribution with fast and easy access to the UK's motorway network.

### **Travel Distances**

Trentham Lakes is strategically positioned between the A50(T) and A5035 with direct access to both. The development is in close proximity to the A500(T) dual carriageway connecting the Stoke South and North junctions of the M6.