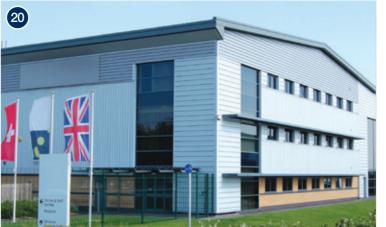

## **Existing Occupiers / Development**

| 1.  | ABC Wood                    | 65,000 sq ft | 7.  | Holiday Inn Express     | 14. | Pinkstone Toyota | a            | 21. | Portmeirion              | 64,000 sq ft  | 28. | Trentham Trade Park       |
|-----|-----------------------------|--------------|-----|-------------------------|-----|------------------|--------------|-----|--------------------------|---------------|-----|---------------------------|
| 2.  | Fortis                      | 35,000 sq ft | 8.  | Harvester               | 15. | Winglee Cash &   | Carry        | 22. | Pets at Home             | 272,000 sq ft | 29. | Trentham Business Quarter |
| 3.  | CFM Kinder                  | 50,000 sq ft | 9.  | Britannia Stadium       | 16. | Acclimatise      |              | 23. | Glen Dimplex             | 437,000 sq ft | 30. | Trentham Office Village   |
| 4.  | SciLabware                  | 37,000 sq ft | 10. | Lexus                   | 17. | Football Academ  | ny           | 24. | Sports Pitches           |               | 31. | Neida                     |
| 4a. | Staffordshire Fire & Rescue |              | 11. | Seat                    | 18. | Lakeside Volksw  | agon         | 25. | Alkane Energy            |               | 32. | Imex Offices              |
| 5.  | Lexus                       |              | 12. | Greens Health & Fitness | 19. | Audi             |              | 26. | Formerly Latium Plastics | 178,000 sq ft | 33. | Trentham Business Centre  |
| 6.  | Firmin Coates               | 54,000 sq ft | 13. | Bristol Street Ford     | 20. | Autoneum         | 80,000 sq ft | 27. | Screwfix Direct          | 630,000 sq ft | 34. | District Centre           |