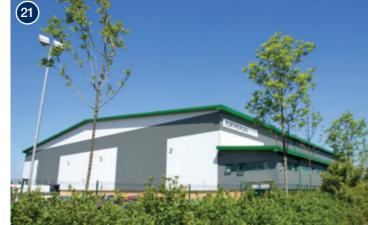

## **Existing Occupiers / Development**

| 1.  | ABC Wood                    | 65,000 sq ft | 7.  | Holiday Inn Express     | 14. | Pinkstone Toyota | a            | 21. | Portmeirion              | 64,000 sq ft  | 28. | Trentham Trade Park       |
|-----|-----------------------------|--------------|-----|-------------------------|-----|------------------|--------------|-----|--------------------------|---------------|-----|---------------------------|
| 2.  | Fortis                      | 35,000 sq ft | 8.  | Harvester               | 15. | Winglee Cash &   | Carry        | 22. | Pets at Home             | 272,000 sq ft | 29. | Trentham Business Quarter |
| 3.  | CFM Kinder                  | 50,000 sq ft | 9.  | Britannia Stadium       | 16. | Acclimatise      |              | 23. | Glen Dimplex             | 437,000 sq ft | 30. | Trentham Office Village   |
| 4.  | SciLabware                  | 37,000 sq ft | 10. | Lexus                   | 17. | Football Academ  | ny           | 24. | Sports Pitches           |               | 31. | Neida                     |
| 4a. | Staffordshire Fire & Rescue |              | 11. | Seat                    | 18. | Lakeside Volksw  | agon         | 25. | Alkane Energy            |               | 32. | Imex Offices              |
| 5.  | Lexus                       |              | 12. | Greens Health & Fitness | 19. | Audi             |              | 26. | Formerly Latium Plastics | 178,000 sq ft | 33. | Trentham Business Centre  |
| 6.  | Firmin Coates               | 54,000 sq ft | 13. | Bristol Street Ford     | 20. | Autoneum         | 80,000 sq ft | 27. | Screwfix Direct          | 630,000 sq ft | 34. | District Centre           |