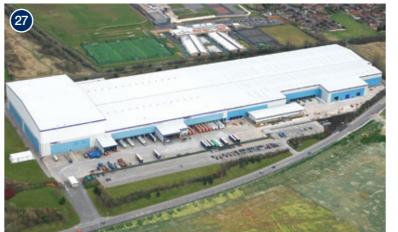

## **Existing Occupiers / Development**

| 1.  | ABC Wood                    | 65,000 sq ft | 7.  | Holiday Inn Express     | 14. | Pinkstone Toyota | a            | 21. | Portmeirion              | 64,000 sq ft  | 28. | Trentham Trade Park       |
|-----|-----------------------------|--------------|-----|-------------------------|-----|------------------|--------------|-----|--------------------------|---------------|-----|---------------------------|
| 2.  | Fortis                      | 35,000 sq ft | 8.  | Harvester               | 15. | Winglee Cash &   | Carry        | 22. | Pets at Home             | 272,000 sq ft | 29. | Trentham Business Quarter |
| 3.  | CFM Kinder                  | 50,000 sq ft | 9.  | Britannia Stadium       | 16. | Acclimatise      |              | 23. | Glen Dimplex             | 437,000 sq ft | 30. | Trentham Office Village   |
| 4.  | SciLabware                  | 37,000 sq ft | 10. | Lexus                   | 17. | Football Academ  | ny           | 24. | Sports Pitches           |               | 31. | Neida                     |
| 4a. | Staffordshire Fire & Rescue |              | 11. | Seat                    | 18. | Lakeside Volksw  | agon         | 25. | Alkane Energy            |               | 32. | Imex Offices              |
| 5.  | Lexus                       |              | 12. | Greens Health & Fitness | 19. | Audi             |              | 26. | Formerly Latium Plastics | 178,000 sq ft | 33. | Trentham Business Centre  |
| 6.  | Firmin Coates               | 54,000 sq ft | 13. | Bristol Street Ford     | 20. | Autoneum         | 80,000 sq ft | 27. | Screwfix Direct          | 630,000 sq ft | 34. | District Centre           |