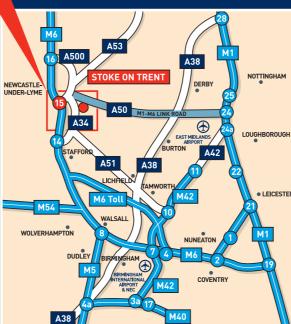

## Location

Trentham Lakes is superbly located for both local and national distribution with fast and easy access to the UK's motorway network.

### **Travel Distances**

Trentham Lakes is strategically positioned between the A50(T) and A5035 with direct access to both. The development is in close proximity to the A500(T) dual carriageway connecting the Stoke South and North junctions of the M6.

Combining the benefits of a strategic motorway network location (M6 Junction 15 - 3 miles) with the facilities and workforce of the Stoke on Trent conurbation.

- Existing occupiers include Screwfix Direct, Pets at Home, Portmeirion SciLabware, Stoke City F.C., Glen Dimplex and Autoneum.
- Amenities include Holiday Inn Express, Greens Health and Fitness, District Centre, restaurant and sporting facilities.