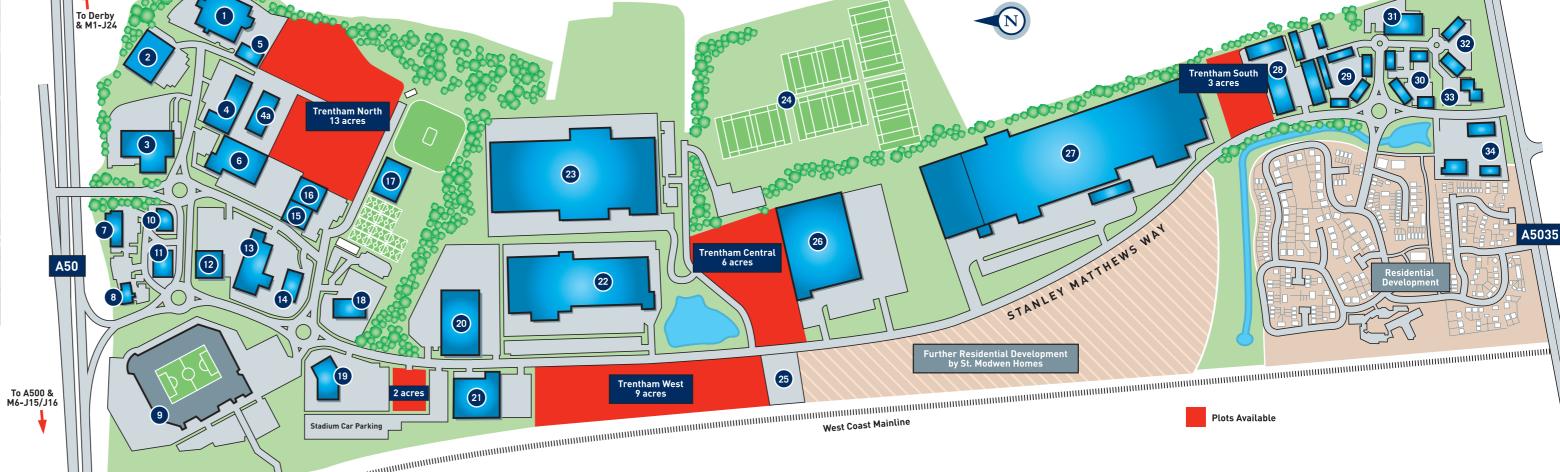

## **Description**

Trentham Lakes is a 400 acre (162 hectare) mixed use business park with 2.3 million sq ft of development completed to date.

- 33 acres remaining for development.
- All development plots subdivisible to occupier requirements.
- Wide range of unit sizes can be accommodated.
- Long leasehold/occupational lease packages available.

Combining the benefits of a strategic motorway network location (M6 Junction 15 - 3 miles) with the facilities and workforce of the Stoke on Trent conurbation.

- Existing occupiers include Screwfix Direct, Pets at Home, Portmeirion SciLabware, Stoke City F.C., Glen Dimplex and Autoneum.
- Amenities include Holiday Inn Express, Greens Health and Fitness, District Centre, restaurant and sporting facilities.

## **Existing Occupiers / Development**

| 1.  | ABC Wood                    | 65,000 sq ft | 7.  | Holiday Inn Express     | 14. | Pinkstone Toyota | a            | 21. | Portmeirion              | 64,000 sq ft  | 28. | Trentham Trade Park       |
|-----|-----------------------------|--------------|-----|-------------------------|-----|------------------|--------------|-----|--------------------------|---------------|-----|---------------------------|
| 2.  | Fortis                      | 35,000 sq ft | 8.  | Harvester               | 15. | Winglee Cash &   | Carry        | 22. | Pets at Home             | 272,000 sq ft | 29. | Trentham Business Quarter |
| 3.  | CFM Kinder                  | 50,000 sq ft | 9.  | Britannia Stadium       | 16. | Acclimatise      |              | 23. | Glen Dimplex             | 437,000 sq ft | 30. | Trentham Office Village   |
| 4.  | SciLabware                  | 37,000 sq ft | 10. | Lexus                   | 17. | Football Academ  | ny           | 24. | Sports Pitches           |               | 31. | Neida                     |
| 4a. | Staffordshire Fire & Rescue |              | 11. | Seat                    | 18. | Lakeside Volksw  | agon         | 25. | Alkane Energy            |               | 32. | Imex Offices              |
| 5.  | Lexus                       |              | 12. | Greens Health & Fitness | 19. | Audi             |              | 26. | Formerly Latium Plastics | 178,000 sq ft | 33. | Trentham Business Centre  |
| 6.  | Firmin Coates               | 54,000 sq ft | 13. | Bristol Street Ford     | 20. | Autoneum         | 80,000 sq ft | 27. | Screwfix Direct          | 630,000 sq ft | 34. | District Centre           |