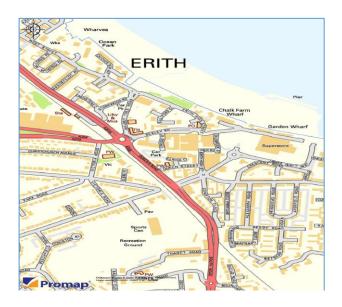

#### Location

The centre is located in the heart of Erith and boasts over 35 retailers. As well as independent stores such as OGE Creations, Beg Opticians and Patila there is a selection of well-known high street shops such as Matalan, Iceland, Wilko, Argos along with food outlets such as Subway, Greggs and Domino's. There is a 147 space car park accessible from Cross Street and Queen Street. Serviced by London Bus Route 99 - Erith Town Centre and Woolwich Shopping Centre. The Erith railway station, managed by South Eastern Trains, is only a short walk from the town centre. Peak service includes hourly trains from this station to London Charing Cross and London Cannon Street via Woolwich and Greenwich to the west. Peak service to the east includes hourly trains to Dartford and a limited service to Crayford or Gravesend and Gillingham.