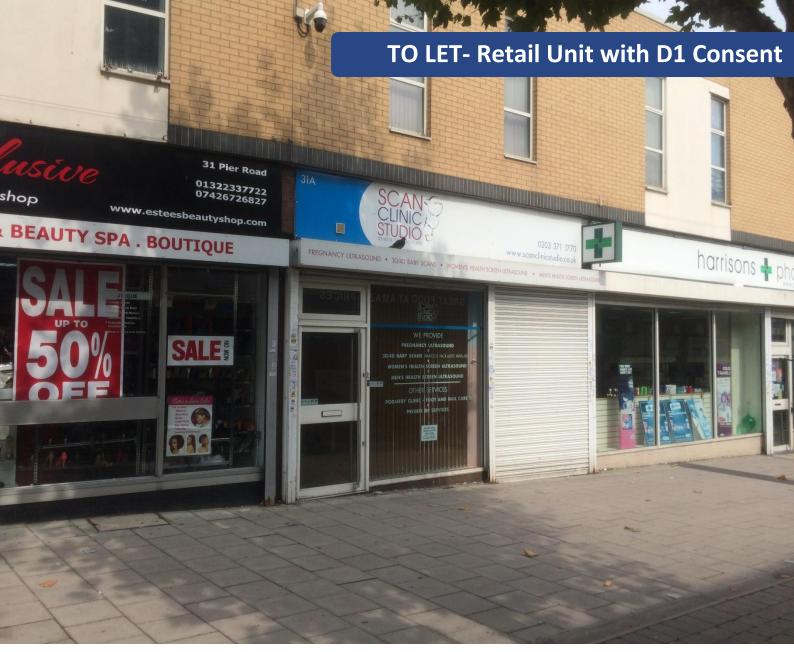

31A Pier Road, Riverside Shopping Centre, Erith, Kent, **DA8 1TA** 

378 sq ft (35.12 sq m)

- Prime Location in popular shopping centre
- Frontage: 18 ft 4" (5.579 m)
- £16,000 per annum exclusive
- D1 Use

# 31A Pier Road, Riverside Shopping Centre, Erith, Kent

# Accommodation

The property comprises retail space which has been split into separate treatment rooms, DDA compliant WC and kitchenette. Currently with D1 use.

Retail Area 378 sq ft (35.12 sq m) Frontage 18 ft (5.54 m)