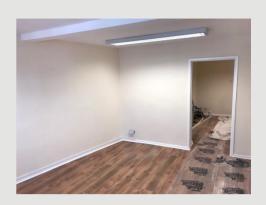

Internally the property comprises to open plan rooms and WC to rear totalling 283 Sq Ft.

Overall shop depth 28 ft (8.4 m)

Shop width at largest point 12 ft (3.79 m)

The property has recently been refurbished and specification includes: Laminate flooring throughout, Neutrally decorated walls, Modern electric panel heating, Perimeter power points/sockets, Cat II Strip lighting.