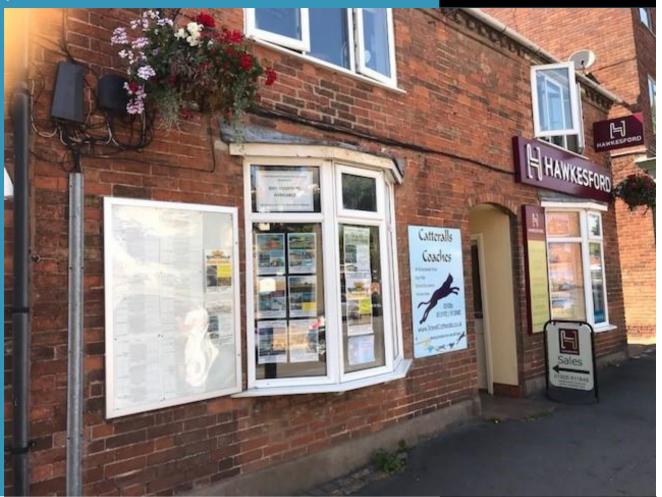

### Location

The subject property is located on Coventry Street in the Market Town of Southam, Warwickshire. Coventry Street forms part of the main High street running through Southam Town Centre. Nearby occupiers include, Estate Agents, Pubs, Chemists, Convenience shops, Hairdressers etc.

# **Description & Accommodation**

The property comprised a mid-terraced, ground floor level, self contained, Lock-up shop. The property is of traditional brickwork construction with a bay frontage shop window.