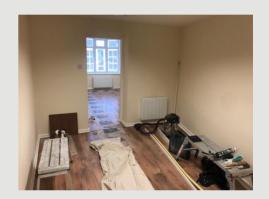

Internally the property comprises to open plan rooms and WC to rear totalling 283 Sq Ft.

Overall shop depth 28 ft (8.4 m)

Shop width at largest point 12 ft (3.79 m)

The property has recently been refurbished and specification includes: Laminate flooring throughout, Neutrally decorated walls, Modern electric panel heating, Perimeter power points/sockets, Cat II Strip lighting.