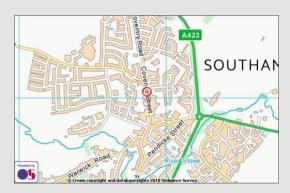

### Location

The subject property is located on Coventry Street in the Market Town of Southam, Warwickshire. Coventry Street forms part of the main High street running through Southam Town Centre. Nearby occupiers include, Estate Agents, Pubs, Chemists, Convenience shops, Hairdressers etc.