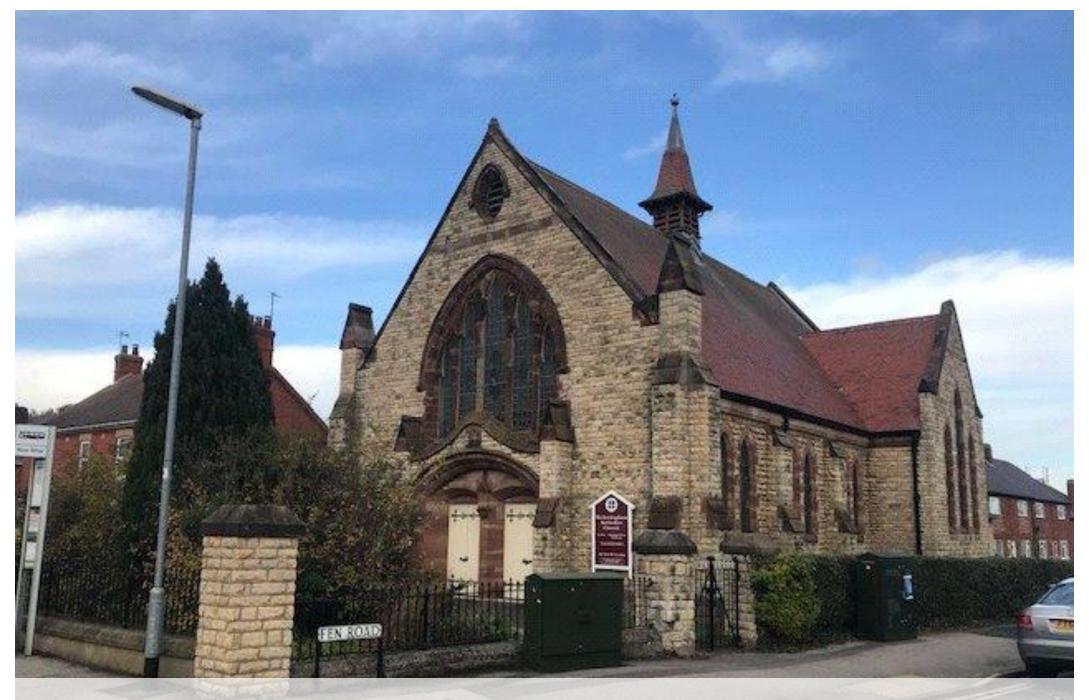

## Methodist Chapel, 1 Fen Road, Metheringham, Lincoln, LN4 3AA

- Large Methodist Church
- Grade II Listed
- Development Potential
- 0.26 Acre Site
- Centre of Metheringham Village

Pygott & Crone
21 The Forum
North Hykeham, Lincoln
LN6 8HW
01522 536777
commercial@pygott-crone.com
www.pygott-crone.com

## Freehold £350,000

**LOCATION** - The Property is located in the centre of Metheringham close to all shops and residential properties.

**SITUATION** - Metheringham is a medium sized village with a population of circa 4,500 located approximately 10 miles / 16 km south east of the city of Lincoln. The village lies 3 miles / 5 km east of the Lincoln Cliff escarpment. It is on the north-south B1188 between Ruskington and Branston and on the east-west B1202 and B1189. To the north is Dunston and to the south is Blankney. The village benefits from good public transport links and has the advantage of a railway station on the Lincoln to Sleaford line.

**DESCRIPTION** - The property is a detached church hall being Grade II Listed, built circa 1905 of stone, comprising a main church hall with meeting rooms, kitchen and private chapel on a large corner plot with grass areas, on a site area of approx. 0.26 Acres.