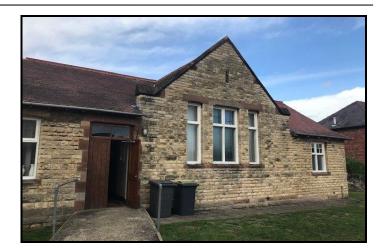

**DESCRIPTION** - The property is a detached church hall being Grade II Listed, built circa 1905 of stone, comprising a main church hall with meeting rooms, kitchen and private chapel on a large corner plot with grass areas, on a site area of approx. 0.26 Acres.

**ACCOMMODATION** - The accommodation more particularly comprises:

Main Hall - 189.10 sq m Meeting Room - 24.54 sq m Store Cupboard - 4.51 sq m WC Block - 16.0 sq m Kitchen - 11.69 sq m Rear Hall - 66.8 sq m **SERVICES** - We understand that mains electricity, water, drainage and gas are connected to the property. No services or service installations were tested at the time of inspection.