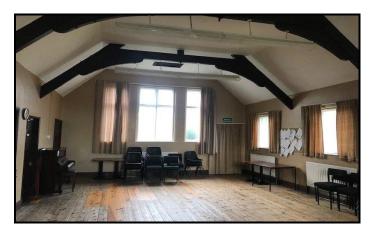

**ACCOMMODATION** - The accommodation more particularly comprises:

Main Hall - 189.10 sq m Meeting Room - 24.54 sq m Store Cupboard - 4.51 sq m WC Block - 16.0 sq m Kitchen - 11.69 sq m Rear Hall - 66.8 sq m **SERVICES** - We understand that mains electricity, water, drainage and gas are connected to the property. No services or service installations were tested at the time of inspection.