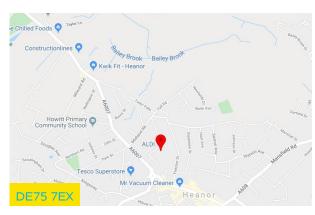

# **HIGH STREET, HEANOR DERBYSHIRE DE75 7EX**

4,073 sq ft to let (subject to vacant possession) alongside Aldi, The Food Warehouse, Peacocks, Home Bargains, Shoezone and Costa.

**RETAIL - OUT OF TOWN** 

## **LOCATION**

Heanor is a historic market town in Derbyshire, 10 miles north east of Derby and 11 miles north west of Nottingham. Heanor Retail Park is situated close to the town centre and is located immediately opposite the town's Tesco Superstore.