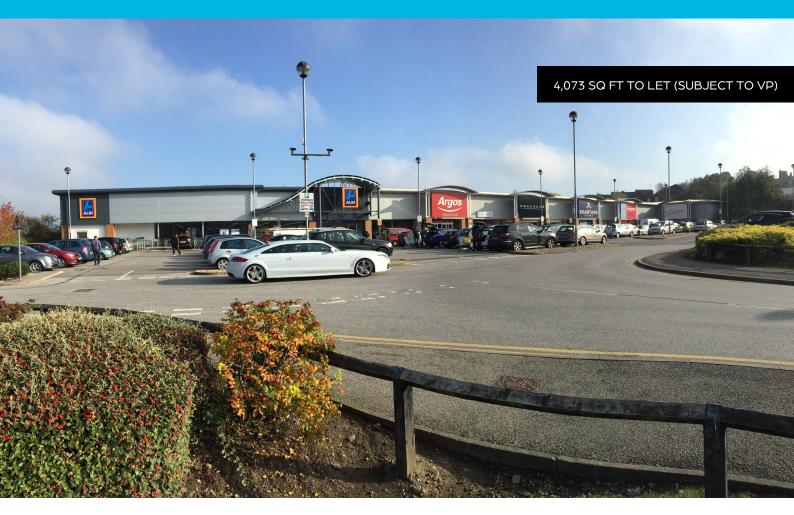

TO LET

4,073 SQ FT

(378.39 SQ M)

- 57,000 sq ft retail park anchored by Aldi
- Scheme benefits
  from full Open class
  E (including food)
  consent

Situated directly opposite Tesco superstore

## **DESCRIPTION**

Heanor Retail Park comprises of a terrace of 6 units providing approximately 57,000 sq ft of modern retail warehouse accommodation, which benefits from full Open class E (including food) consent.

## **LOCATION**

Heanor is a historic market town in Derbyshire, 10 miles north east of Derby and 11 miles north west of Nottingham. Heanor Retail Park is situated close to the town centre and is located immediately opposite the town's Tesco Superstore.

## **ACCOMMODATION**

The accommodation comprises of the following

| Name                      | Sq ft  | Sq m     | Availability |
|---------------------------|--------|----------|--------------|
| Unit - Aldi               | 20,546 | 1,908.79 | Let          |
| Unit - The Food Warehouse | 12,026 | 1,117.25 | Let          |
| Unit - Peacocks           | 5,633  | 523.32   | Let          |
| Unit - Shoezone           | 5,594  | 519.70   | Let          |
| Unit - Home Bargains      | 7,435  | 690.73   | Let          |
| Unit - Clintons           | 4,073  | 378.39   | Available    |
| Unit - Costa              | 1,800  | 167.23   | Let          |
| Total                     | 57,107 | 5,305.41 |              |