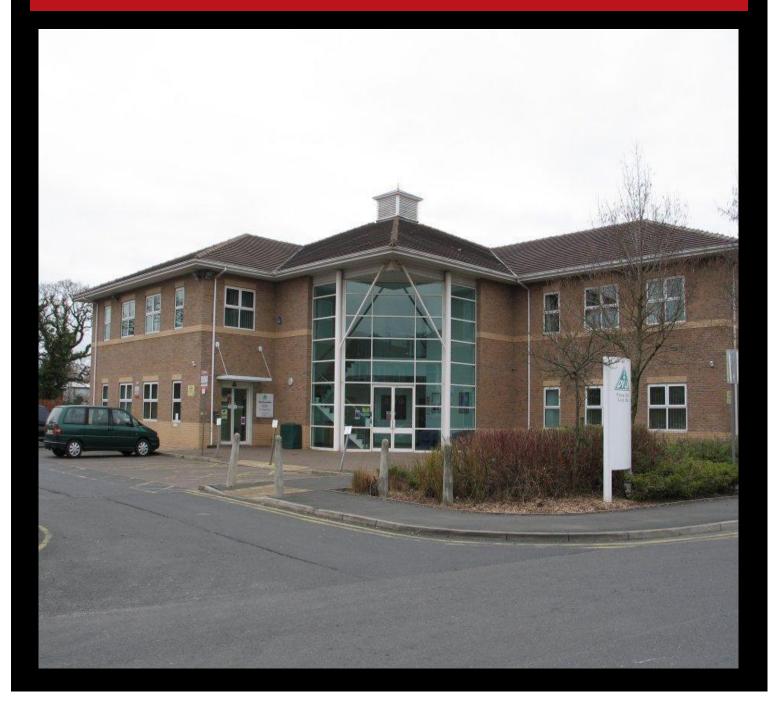

# 1 Fulwood Park, Preston, Lancs, PR2 9NZ

1<sup>st</sup> Floor – 5,350 sq ft (497 sq m) Grade A Office building with 21 car spaces adjoining Junction 31A M6

#### LOCATION

1 Fulwood Park is prominently situated fronting Caxton Road accessed off Pittman Way via Eastway (B6241) close to junction 31A of the M6 motorway.

Nearby occupiers at Fulwood Park include Farmers Guardian, Xchanging, British Red Cross, NHS, NFU Mutual, BT, Royal Mail, Homeserve, IBM, AA and ASDA.

#### DESCRIPTION

Modern self-contained, 1<sup>st</sup> floor office suite providing the following features:-

- Full access raised floors
- Comfort cooling
- Gas central heating
- Ladies, gents and disabled WC facilities
- Passenger lift
- Double height entrance atrium
- 21 exclusive car parking spaces set within a landscaped site.