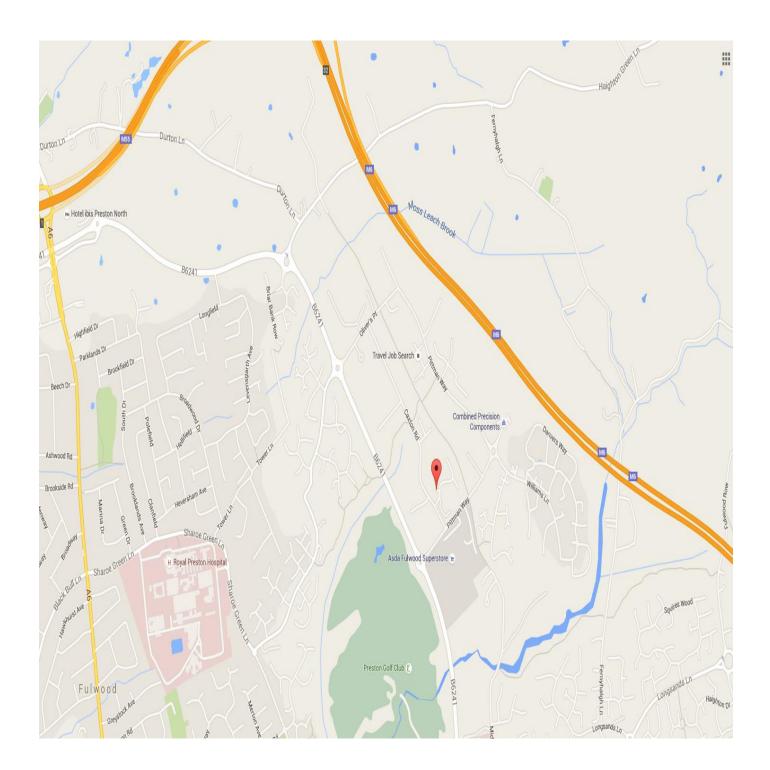

#### LOCATION

1 Fulwood Park is prominently situated fronting Caxton Road accessed off Pittman Way via Eastway (B6241) close to junction 31A of the M6 motorway.

Nearby occupiers at Fulwood Park include Farmers Guardian, Xchanging, British Red Cross, NHS, NFU Mutual, BT, Royal Mail, Homeserve, IBM, AA and ASDA.