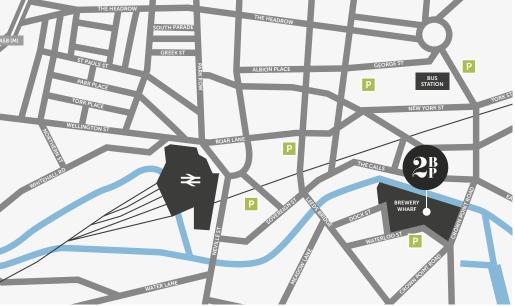

### Our **Community**

**Brewery Wharf** offers a vibrant waterside community which matches the urban chic of any prime European city.

2 Brewery Place is conveniently placed within Brewery Wharf, on the south bank of the River Aire. Offering unrivalled amenities, access to Leeds city centre and Leeds City Station.

### Riverside Location

2 Brewery Place offers convenient access to Leeds city centre and Leeds City Station and with its secure on-site parking, the wider national motorway networks.

#### 1. Brewery Wharf:

Jury's Inn Sainsbury's Local Adelphi Pub

Yum Yum Deli Oracle Bar Bar 212

Ciao Bella

- 2. The Tetley
- 3. Crown Point Retail Park
- **4.** AQL
- **5.** River Aire
- **6.** Leeds Train Station (10 mins walk)
- 7. Corn Exchange
- 8. Trinity Leeds
- 9. City Square
- 10. Victoria Quarter