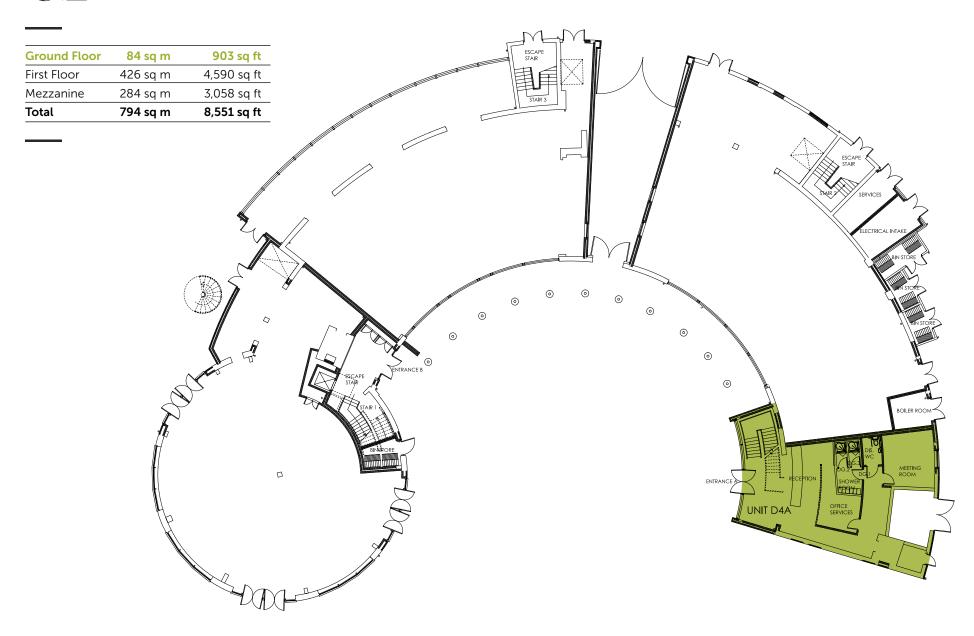

# Statement Office Space

- Feature entrance with 8 person passenger lift
- Contemporary decor and fixtures & fittings throughout
- Excellent natural light
- Access to external balcony
- Secure on-site car parking
- EPC RATING: C (57)

# Productive Workspace

**Unique office space** served with an abundance of natural light.

This former brewery site has been sympathetically transformed providing a unique and innovative working environment from which businesses can flourish.