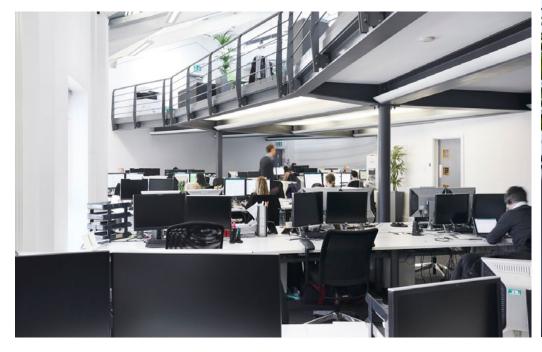

# Productive Workspace

**Unique office space** served with an abundance of natural light.

This former brewery site has been sympathetically transformed providing a unique and innovative working environment from which businesses can flourish.