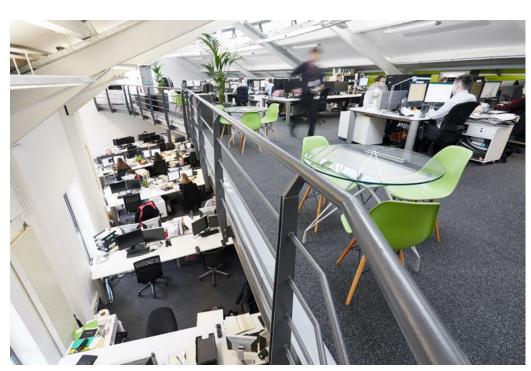

# Statement Office Space

- Feature entrance with 8 person passenger lift
- Contemporary decor and fixtures & fittings throughout
- Excellent natural light
- Access to external balcony
- Secure on-site car parking
- EPC RATING: C (57)

# Productive Workspace

**Unique office space** served with an abundance of natural light.

This former brewery site has been sympathetically transformed providing a unique and innovative working environment from which businesses can flourish.