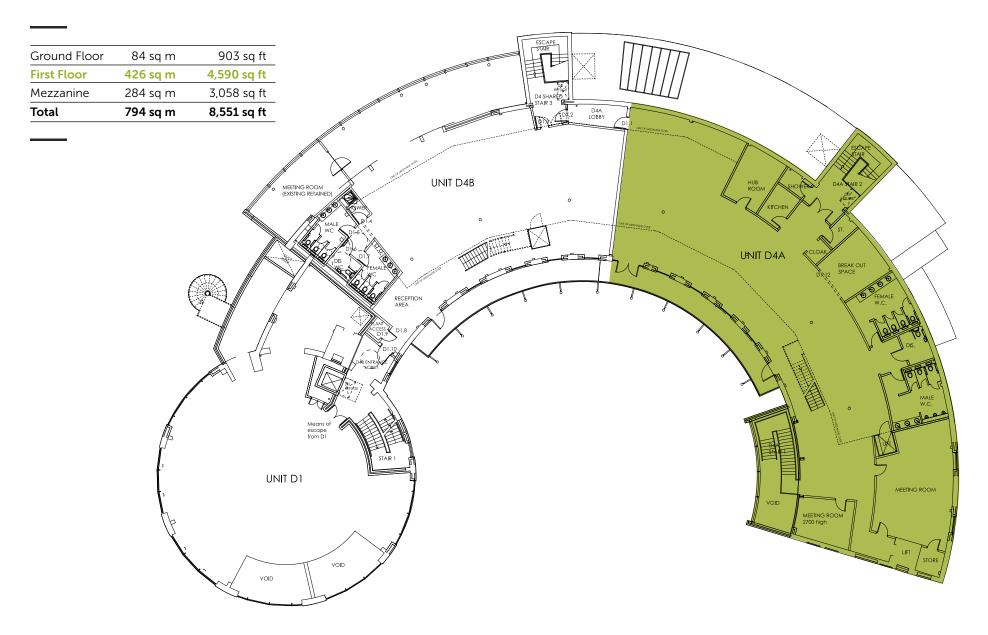

# Statement Office Space

- Feature entrance with 8 person passenger lift
- Contemporary decor and fixtures & fittings throughout
- Excellent natural light
- Access to external balcony
- Secure on-site car parking
- EPC RATING: C (57)

# Productive Workspace

**Unique office space** served with an abundance of natural light.

This former brewery site has been sympathetically transformed providing a unique and innovative working environment from which businesses can flourish.