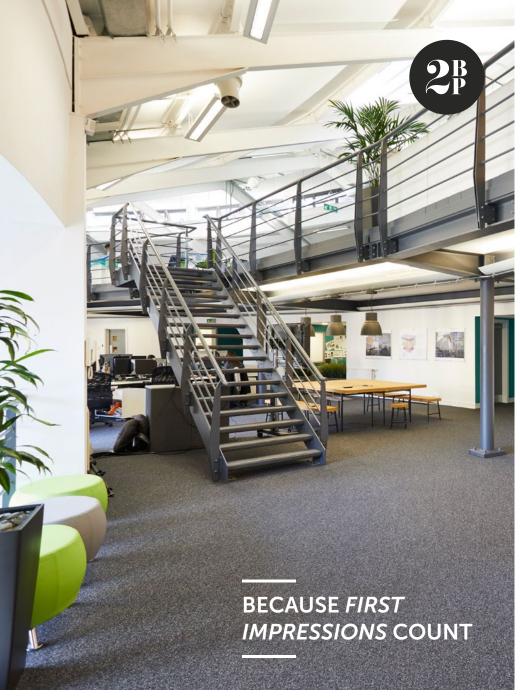

# Statement Office Space

- Feature entrance with 8 person passenger lift
- Contemporary decor and fixtures & fittings throughout
- Excellent natural light
- Access to external balcony
- Secure on-site car parking
- EPC RATING: C (57)