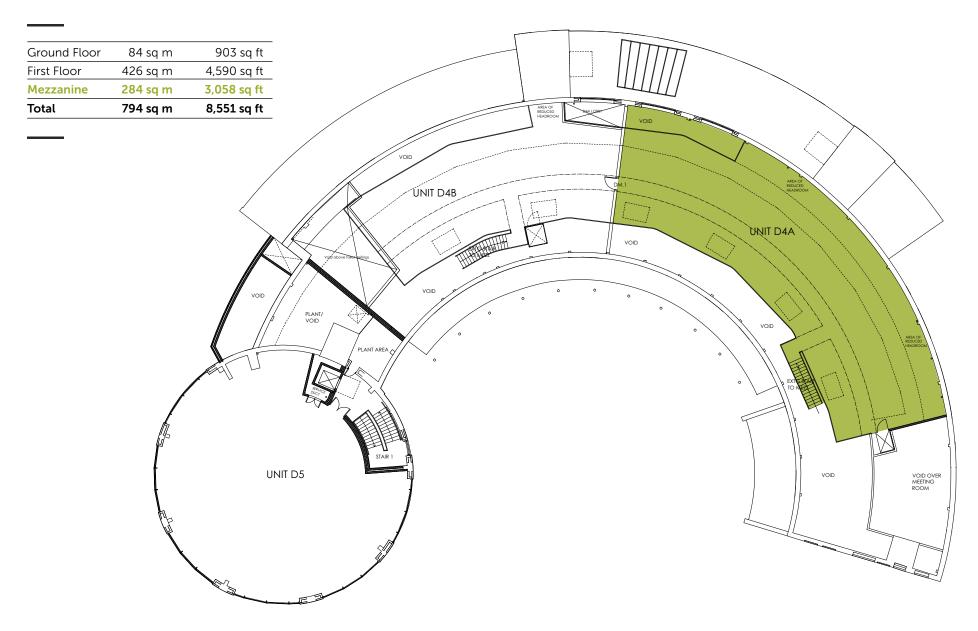

# Statement Office Space

- Feature entrance with 8 person passenger lift
- Contemporary decor and fixtures & fittings throughout
- Excellent natural light
- Access to external balcony
- Secure on-site car parking
- EPC RATING: C (57)

# Productive Workspace

**Unique office space** served with an abundance of natural light.

This former brewery site has been sympathetically transformed providing a unique and innovative working environment from which businesses can flourish.