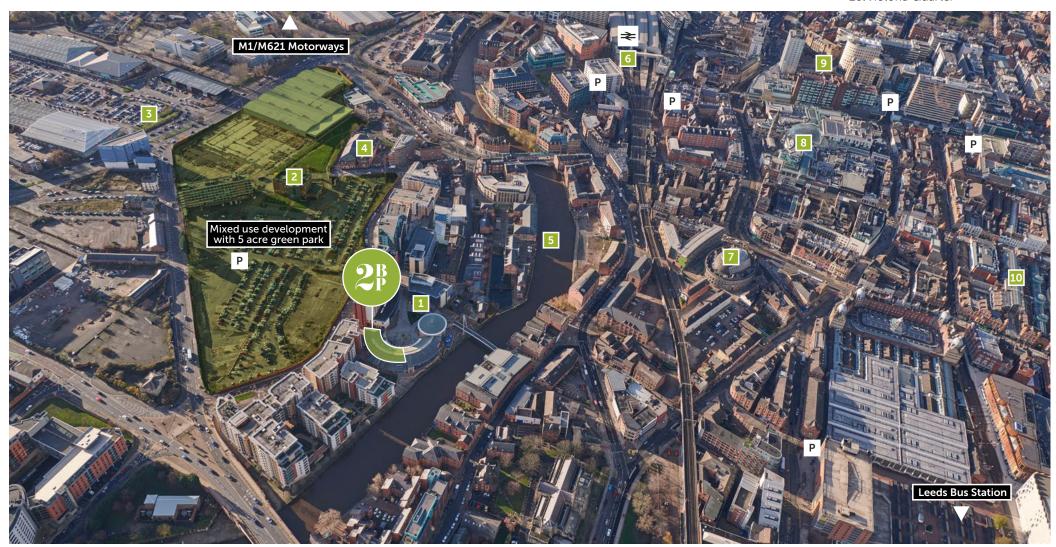

### Our **Community**

**Brewery Wharf** offers a vibrant waterside community which matches the urban chic of any prime European city.

2 Brewery Place is conveniently placed within Brewery Wharf, on the south bank of the River Aire. Offering unrivalled amenities, access to Leeds city centre and Leeds City Station.

### Riverside Location

2 Brewery Place offers convenient access to Leeds city centre and Leeds City Station and with its secure on-site parking, the wider national motorway networks.

#### 1. Brewery Wharf:

Jury's Inn Sainsbury's Local Adelphi Pub

Yum Yum Deli Oracle Bar Bar 212

Ciao Bella

- 2. The Tetley
- 3. Crown Point Retail Park
- **4.** AQL
- **5.** River Aire
- **6.** Leeds Train Station (10 mins walk)
- 7. Corn Exchange
- 8. Trinity Leeds
- 9. City Square
- 10. Victoria Quarter