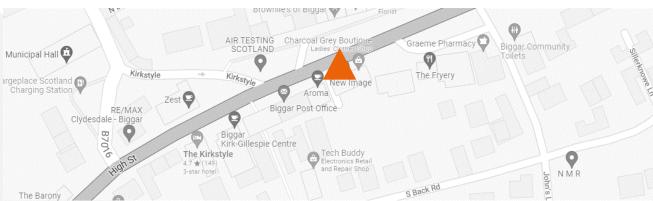

### **LOCATION**

Biggar is an established Borders town situated on the A702 trunk road which leads traffic south of Edinburgh towards the M74 & the Scottish/English border. The market town is located approximately 15 minutes from Peebles and 30 minutes from Edinburgh. It is a popular commuter town & serves a wide catchment population. The property is located on the south side of the High Street which is the main thoroughfare through the town. Nearby occupiers include, The Orchard, Royal Bank of Scotland, G.O Chartered Accountants and Aroma