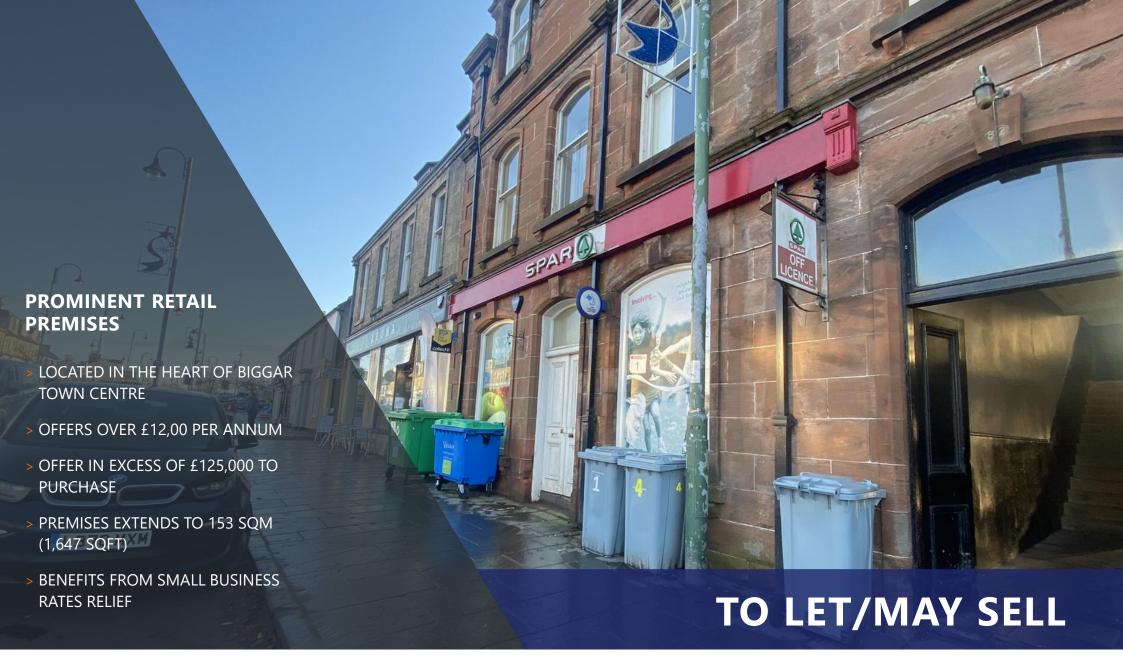

### **LOCATION**

Biggar is an established Borders town situated on the A702 trunk road which leads traffic south of Edinburgh towards the M74 & the Scottish/English border. The market town is located approximately 15 minutes from Peebles and 30 minutes from Edinburgh. It is a popular commuter town & serves a wide catchment population. The property is located on the south side of the High Street which is the main thoroughfare through the town. Nearby occupiers include, The Orchard, Royal Bank of Scotland, G.O Chartered Accountants and Aroma

#### **DESCRIPTION**

The subjects comprise a lock up retail unit arranged over the ground floor of a three storey traditional mid terraced stone-built premises. The property comprises an extensive sales area with a storeroom, staff room and WC facilities to the rear. Externally the property benefits from a rear fire exit onto the pend and free on street parking immediately outside the property. The premises would be suitable for a variety of uses subject to the necessary consents.

#### **LEASE TERMS**

The subjects are being offered on a full repairing and insuring basis for a term to be agreed incorporating regular rent reviews at offers over £12,000 per annum.

## **PRICE**

Offers in excess of £125,000.

| ACCOMMODATION | SqM | SqFt |
|---------------|-----|------|
| Ground Floor  | 153 | 1647 |
| TOTAL         | 153 | 1647 |

The areas above have been calculated on a net internal area basis in accordance with the RICS Property Measurement Professional Statement (Second Edition, January 2018) incorporating the International Property Measurement Standards.