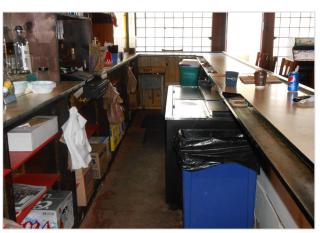

• Liquor License: 7 Day BWL w/ Package Goods

• Area in rear can be made into kitchen space.