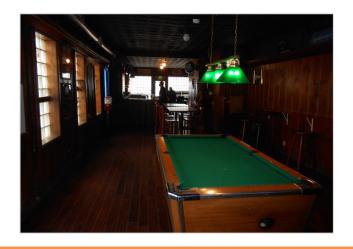

#### Listing Price: \$185,000.00

Building Size: 2,488 SF

Lot Size: 1,566 SF

• 2 story building on corner of row

Parking: Street

• Property / Business Breakdown

Business evaluated at \$ 75,000.00

Property evaluated at \$108,000.00

• 1st floor has 1,244 SF / 2nd floor has 1,200 SF

 Second story apartment with 2 bdrms and private entrance. This can produce additional revenue if new owner wanted to rent it out.

• Basement (used for storage)

• Liquor License: 7 Day BWL w/ Package Goods

• Area in rear can be made into kitchen space.