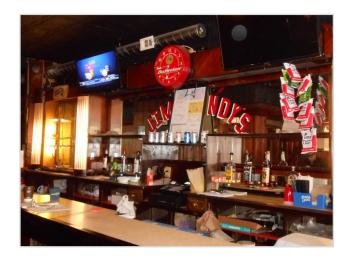

#### Listing Price: \$185,000.00

Building Size: 2,488 SF

Lot Size: 1,566 SF

• 2 story building on corner of row

Parking: Street

• Property / Business Breakdown

Business evaluated at \$ 75,000.00

Property evaluated at \$108,000.00

• Liquor License: 7 Day BWL w/ Package Goods

• Area in rear can be made into kitchen space.