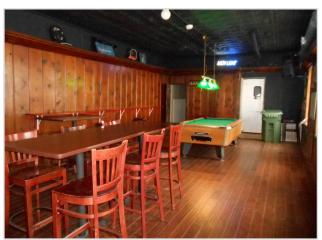

#### Listing Price: \$185,000.00

Building Size: 2,488 SF

Lot Size: 1,566 SF

• 2 story building on corner of row

Parking: Street

• Property / Business Breakdown

Business evaluated at \$ 75,000.00

Property evaluated at \$108,000.00

• 1st floor has 1,244 SF / 2nd floor has 1,200 SF

 Second story apartment with 2 bdrms and private entrance. This can produce additional revenue if new owner wanted to rent it out.

• Basement (used for storage)

• Liquor License: 7 Day BWL w/ Package Goods

• Area in rear can be made into kitchen space.