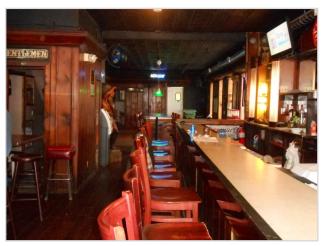

• 1st floor has 1,244 SF / 2nd floor has 1,200 SF

 Second story apartment with 2 bdrms and private entrance. This can produce additional revenue if new owner wanted to rent it out.

• Basement (used for storage)