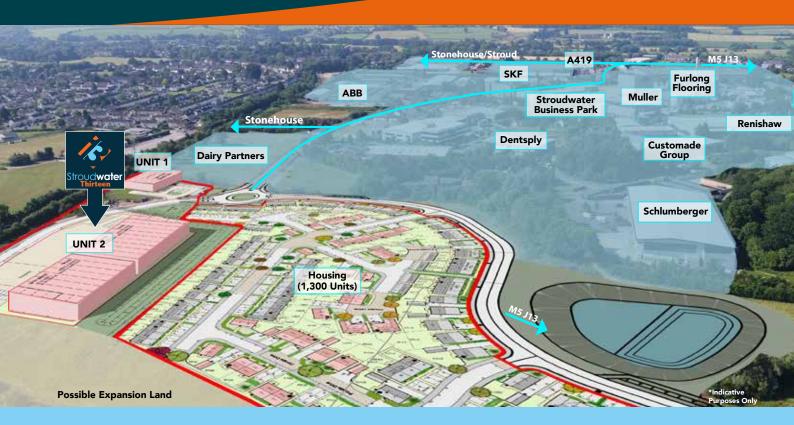

Oldends Lane, Stroudwater Business Park, Stonehouse, Stroud, Gloucestershire, GL10 3RL

# 10,000 to 73,300 sq ft / 6.08 acres

(929 to 6,810 sq m)

(2.46 ha)

- Flexible design and build opportunities.
- Onsent for B1, B2, B8 uses.
- May be suitable for a variety of other commercial uses, subject to any necessary consents.
- The next phase of modern business park.
- Established location for major occupiers.
- Excellent accessibility to Junction13 of the M5 motorway.

#### **Planning**

The scheme has consent for Classes B1, B2 and B8 uses and may be suitable for a variety of alternative commercial uses, subject to planning.