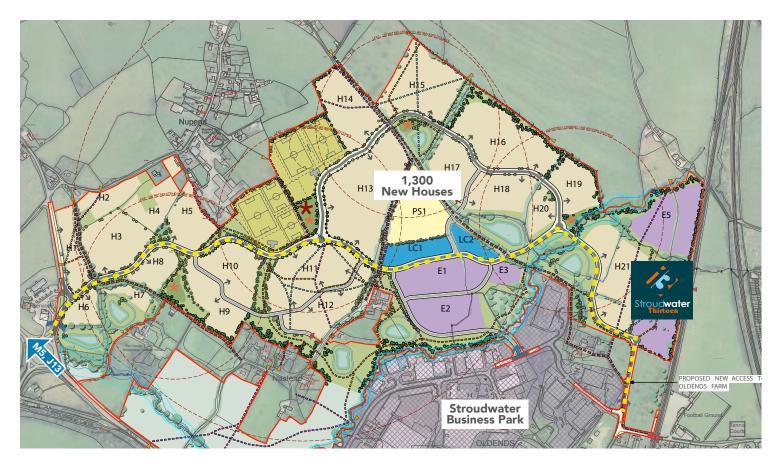

# 10,000 to 73,300 sq ft / 6.08 acres

(929 to 6,810 sq m)

(2.46 ha)

- Flexible design and build opportunities.
- Onsent for B1, B2, B8 uses.
- May be suitable for a variety of other commercial uses, subject to any necessary consents.
- The next phase of modern business park.
- Established location for major occupiers.
- Excellent accessibility to Junction13 of the M5 motorway.

## **Subject to Contract**

| Plot    | На   | Acres | Sq M          | Sq Ft             |
|---------|------|-------|---------------|-------------------|
| Plot E4 | 2.46 | 6.08  | 929-<br>6,810 | 10,000-<br>73,300 |