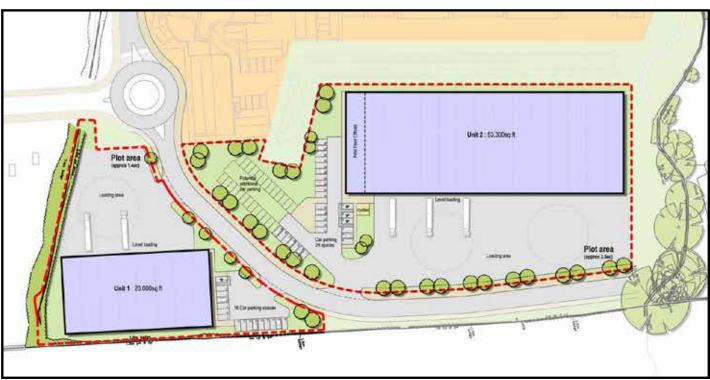

# 10,000 to 73,300 sq ft / 6.08 acres

(929 to 6,810 sq m)

(2.46 ha)

- Flexible design and build opportunities.
- Onsent for B1, B2, B8 uses.
- May be suitable for a variety of other commercial uses, subject to any necessary consents.
- The next phase of modern business park.
- Established location for major occupiers.
- Excellent accessibility to Junction13 of the M5 motorway.

## **Subject to Contract**

| Plot    | На   | Acres | Sq M          | Sq Ft             |
|---------|------|-------|---------------|-------------------|
| Plot E4 | 2.46 | 6.08  | 929-<br>6,810 | 10,000-<br>73,300 |