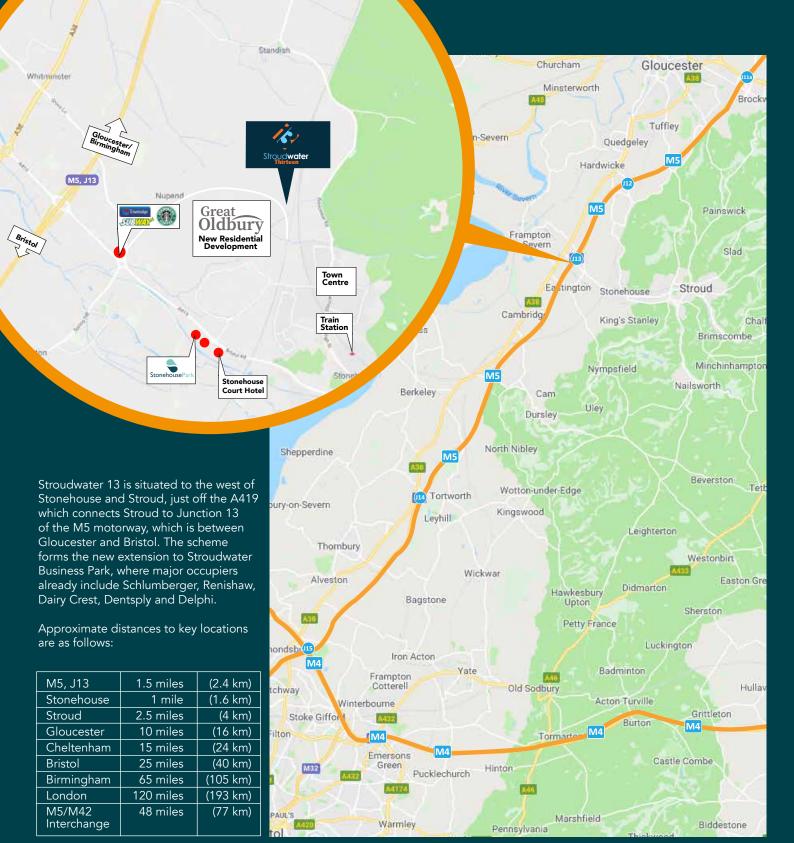

Oldends Lane, Stroudwater Business Park, Stonehouse, Stroud, Gloucestershire, GL10 3RL

# 10,000 to 73,300 sq ft / 6.08 acres

(929 to 6,810 sq m)

(2.46 ha)

- Flexible design and build opportunities.
- Onsent for B1, B2, B8 uses.
- May be suitable for a variety of other commercial uses, subject to any necessary consents.
- The next phase of modern business park.
- Established location for major occupiers.
- Excellent accessibility to Junction13 of the M5 motorway.