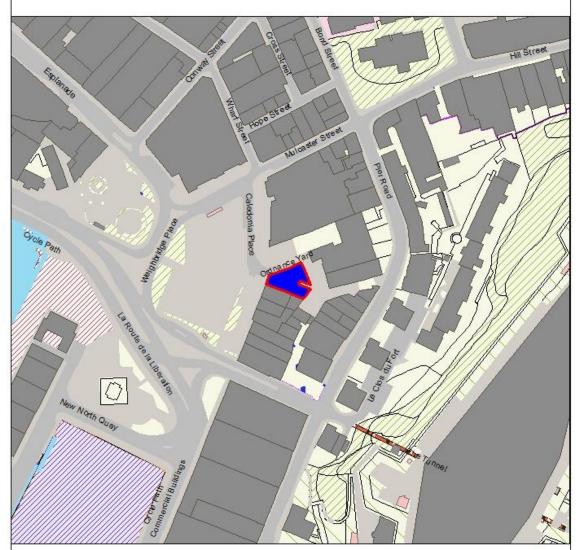

#### **LOCATION**

Nautilus House benefits from a prominent position on Caledonia Place with panoramic views across St Helier Harbour and Liberation Square. The property is within a few minute's walk from the Esplanade office quarter and the main pedestrianised shopping streets.