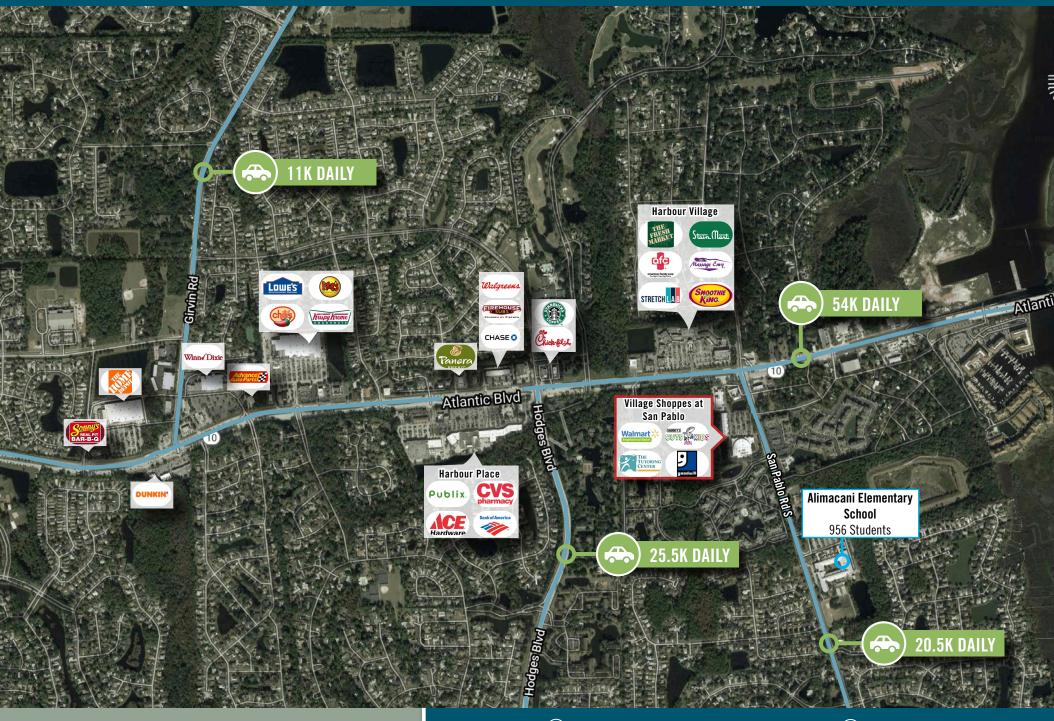

## PROPERTY HIGHLIGHTS

- **AVAILABLE SPACES**: 2.450 SF
- Dominant Walmart Neighborhood Market anchored shopping center in the West Intercoastal submarket with nearby retailers including Fresh Market & Publix
- Strategically located on the SW corner of the Atlantic Blvd & San Pablo Road intersection (70,000 VPD)
- Ease of access & pylon signage availability on both Atlantic Blvd & San Pablo Road
- Densely populated neighborhood with over 1,500 multifamily units, plus 1,700 luxury homes in Queens Harbour