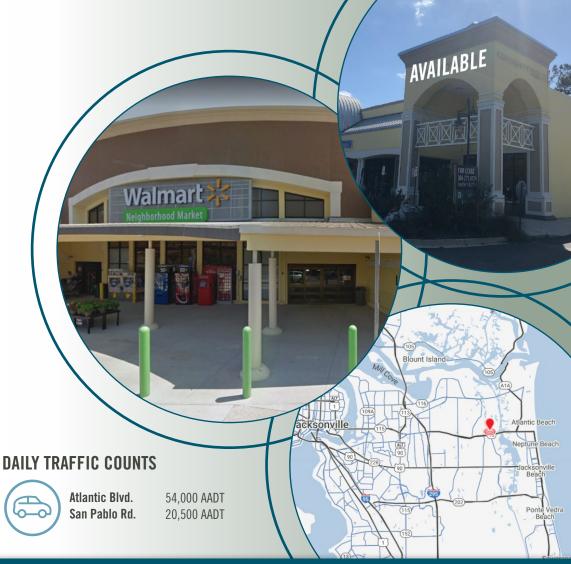

## PROPERTY HIGHLIGHTS

- **AVAILABLE SPACES**: 2.450 SF
- Dominant Walmart Neighborhood Market anchored shopping center in the West Intercoastal submarket with nearby retailers including Fresh Market & Publix
- Strategically located on the SW corner of the Atlantic Blvd & San Pablo Road intersection (70,000 VPD)
- Ease of access & pylon signage availability on both Atlantic Blvd & San Pablo Road
- Densely populated neighborhood with over 1,500 multifamily units, plus 1,700 luxury homes in Queens Harbour