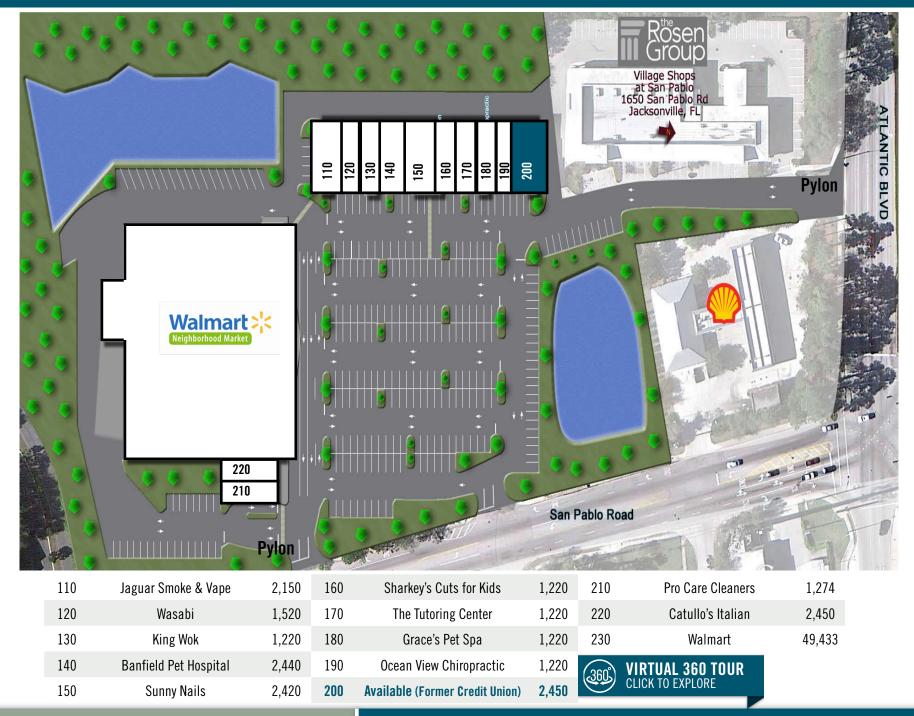

## PROPERTY HIGHLIGHTS

- **AVAILABLE SPACES**: 2.450 SF
- Dominant Walmart Neighborhood Market anchored shopping center in the West Intercoastal submarket with nearby retailers including Fresh Market & Publix
- Strategically located on the SW corner of the Atlantic Blvd & San Pablo Road intersection (70,000 VPD)
- Ease of access & pylon signage availability on both Atlantic Blvd & San Pablo Road
- Densely populated neighborhood with over 1,500 multifamily units, plus 1,700 luxury homes in Queens Harbour