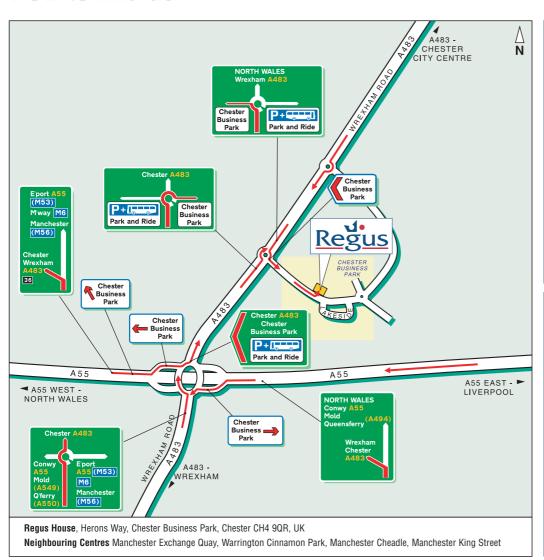

#### How to find us

Agents details

#### How to get there by road

#### From the M56

- Exit onto the M53 and follow signs for the A55 to Chester
- Continue past Chester and take the A483 signed Wrexham
- Turn right at both the 1st & 2nd roundabouts
- The Regus centre is the 2nd building on the left

Parking is available on site

#### How to get there by public transport

The Centre is a 40 minute drive from Manchester International Airport The Centre is 10 minutes by taxi from Chester bus station