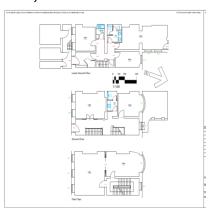

## LG, Ground & 1st Floor Plans 2nd, 3rd & 4th Floor Plans

**Rent Upon Application** 

| Floor                 | Sq. Ft. / Sq. M. |
|-----------------------|------------------|
| 4 <sup>th</sup> Floor | 494 / 46         |
| 3 <sup>rd</sup> Floor | 520 / 48         |
| 2 <sup>nd</sup> Floor | 524 / 49         |
| 1 <sup>st</sup> Floor | 564 / 52         |
| Ground Floor          | 355 / 33         |
| Lower Ground          | 586 / 54         |
| Total                 | 3,043 / 283      |