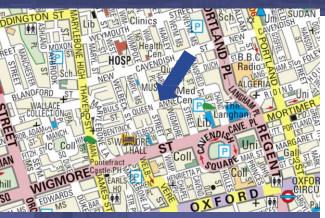

### LOCATION:

The property occupies a prominent position on the north side of Queen Anne Street in the centre of Marylebone,. It is within a short walking distance of Oxford Circus and Bond Street Underground stations. It is also very close to Marylebone High Street, Oxford Street and Bond Street with their world-famous shopping and restaurant facilities. .