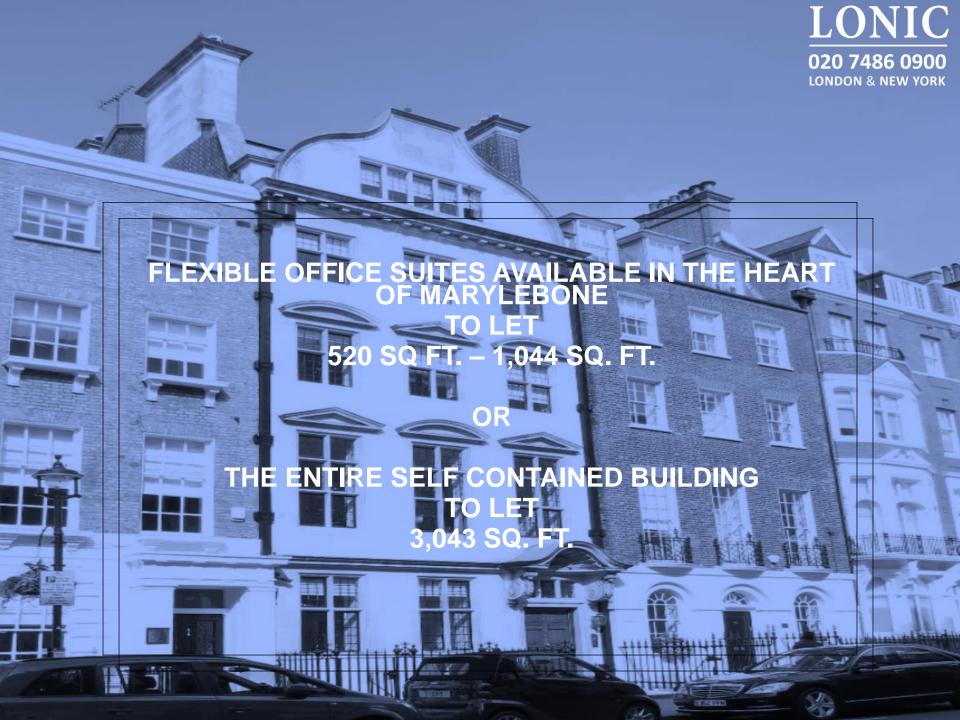

## **VIRTUAL TOUR LINK TO GO HERE**

| Flexible Office Suites        |
|-------------------------------|
| <b>Available In The Heart</b> |
| Of Marylebone                 |
| To Let                        |
| Or The Entire Self-           |
| <b>Contained Building</b>     |
| To Let                        |
|                               |

**Rent Upon Application** 

| Floor                 | Sq. Ft. / Sq. M. |
|-----------------------|------------------|
| 4 <sup>th</sup> Floor | 494 / 46         |
| 3 <sup>rd</sup> Floor | 520 / 48         |
| 2 <sup>nd</sup> Floor | 524 / 49         |
| 1 <sup>st</sup> Floor | 564 / 52         |
| Ground Floor          | 355 / 33         |
| Lower Ground          | 586 / 54         |
| Total                 | 3,043 / 283      |