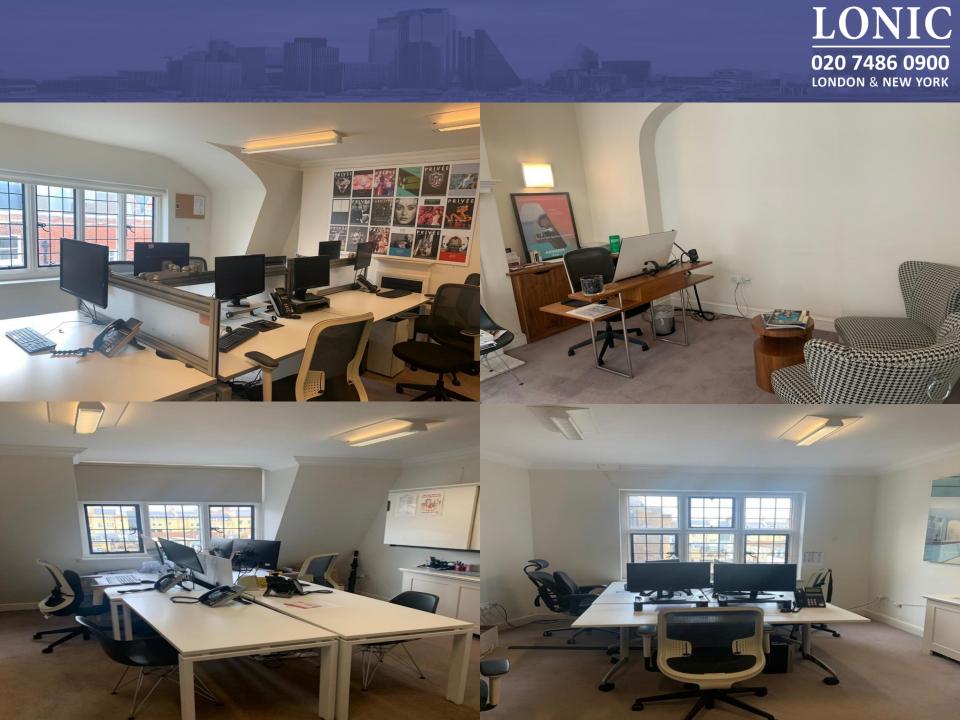

### **Amenities:**

Fully Fitted 'Turnkey' Building

**Attractive Period Building** 

**Excellent Natural Light Throughout** 

Manned Reception

**Meeting Rooms** 

**Comfort Cooling** 

**Fully Furnished** 

#### **ACCOMODATION:**

An attractive period headquarters building, principally comprising of two bright rooms per floor, approached through a manned ground floor entrance.