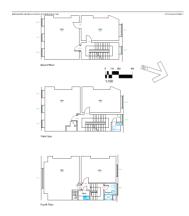

## LG, Ground & 1st Floor Plans 2nd, 3rd & 4th Floor Plans

**Rent Upon Application** 

| Floor                 | Sq. Ft. / Sq. M. |
|-----------------------|------------------|
| 4 <sup>th</sup> Floor | 494 / 46         |
| 3 <sup>rd</sup> Floor | 520 / 48         |
| 2 <sup>nd</sup> Floor | 524 / 49         |
| 1 <sup>st</sup> Floor | 564 / 52         |
| Ground Floor          | 355 / 33         |
| Lower Ground          | 586 / 54         |
| Total                 | 3,043 / 283      |