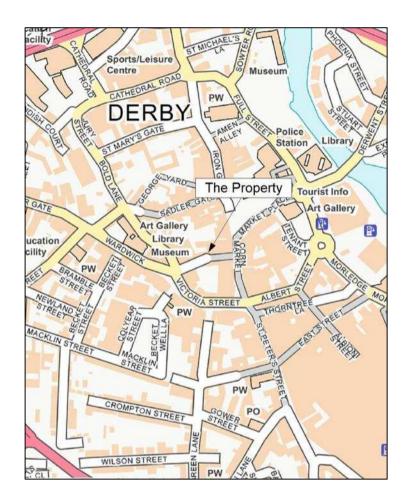

#### Location

The premises are located on St James' Street, in the centre of Derby, a partially pedestrianised thoroughfare linking Victoria Street (at its junction with The Strand) with Cornmarket.

The area forms part of Derby's prestigious Cathedral Quarter, an area that is outlined as a Business Improvement District (BID); for further information please visit www.derby.cathedralquarter.co.uk.