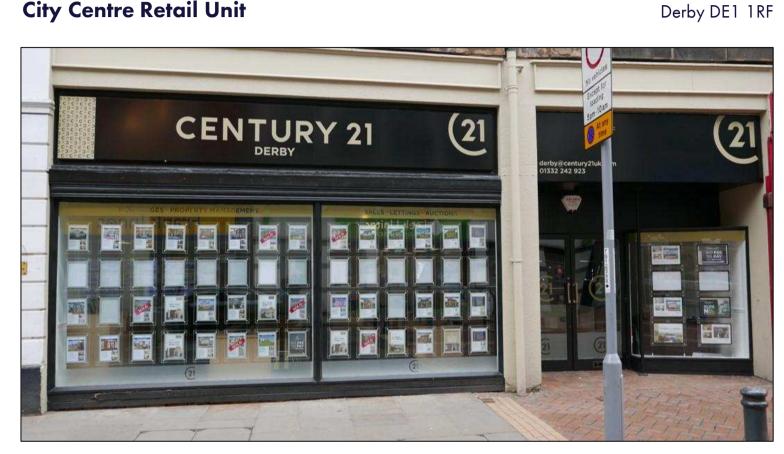

#### Location

The premises are located on St James' Street, in the centre of Derby, a partially pedestrianised thoroughfare linking Victoria Street (at its junction with The Strand) with Cornmarket.

The area forms part of Derby's prestigious Cathedral Quarter, an area that is outlined as a Business Improvement District (BID); for further information please visit www.derby.cathedralquarter.co.uk.

## **Description**

The property comprises a ground floor retail unit of orthodox rectangular configuration with additional accommodation provided at basement level comprising an open plan office, storeroom and staff facilities.