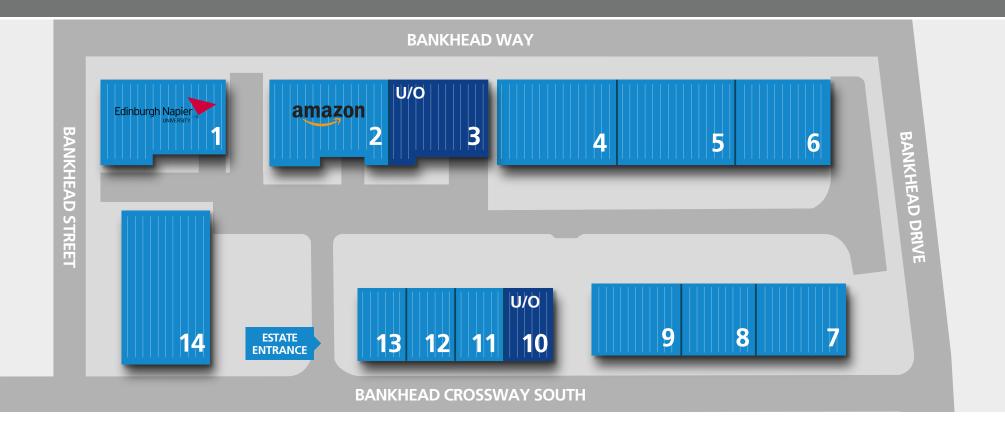

#### ACCOMMODATION

| UNIT                           | SQ FT  | SQ M  |
|--------------------------------|--------|-------|
| 1 Let To - Edinburgh Napier    |        |       |
| 2 Let To - Amazon              |        |       |
| 3 Under Offer                  |        |       |
| 4 (includes 1st floor offices) | 10,935 | 1,016 |
| 5 (includes 1st floor offices) | 11,344 | 1,054 |

| UNIT | SQ FT       | SQ M |
|------|-------------|------|
| 6    | 8,119       | 754  |
| 7    | 6,212       | 577  |
| 8    | 5,140       | 478  |
| 9    | 6,185       | 575  |
| 10   | Under Offer |      |

| UNIT                            | SQ FT  | SQ M  |
|---------------------------------|--------|-------|
| 11                              | 3,423  | 318   |
| 12                              | 3,433  | 319   |
| 13                              | 3,356  | 312   |
| 14 (includes 1st floor offices) | 14,796 | 1,375 |