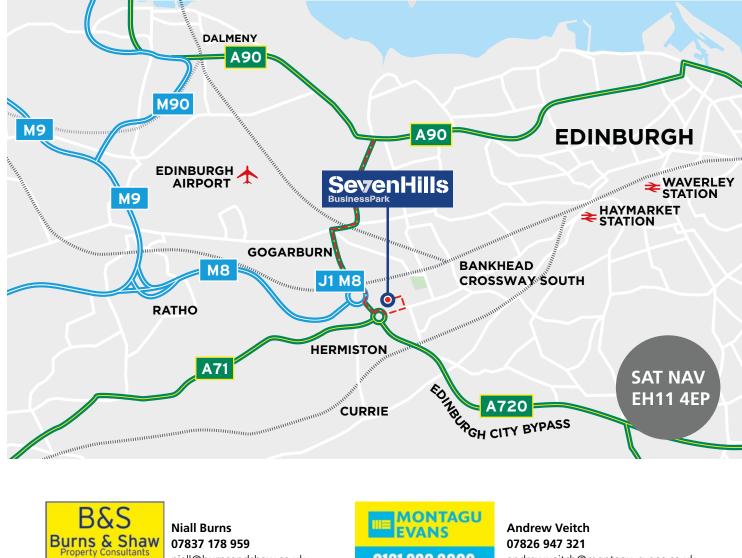

#### LOCATION

Seven Hills Business Park is situated within Sighthill Industrial Estate on the west side of the city centre and close to the Edinburgh city bypass. The location benefits from excellent transport links to the city centre and the motorway network serving central Scotland. The Bankhead Drive tram stop is also within walking distance of the estate.

| ROAD                  | MILES |
|-----------------------|-------|
| A720/M8 Junction 1    | 0.6   |
| Edinburgh Airport     | 4.5   |
| Edinburgh City Centre | 5     |
| Livingston            | 11    |
| Queensferry Crossing  | 13    |
| Glasgow               | 41    |