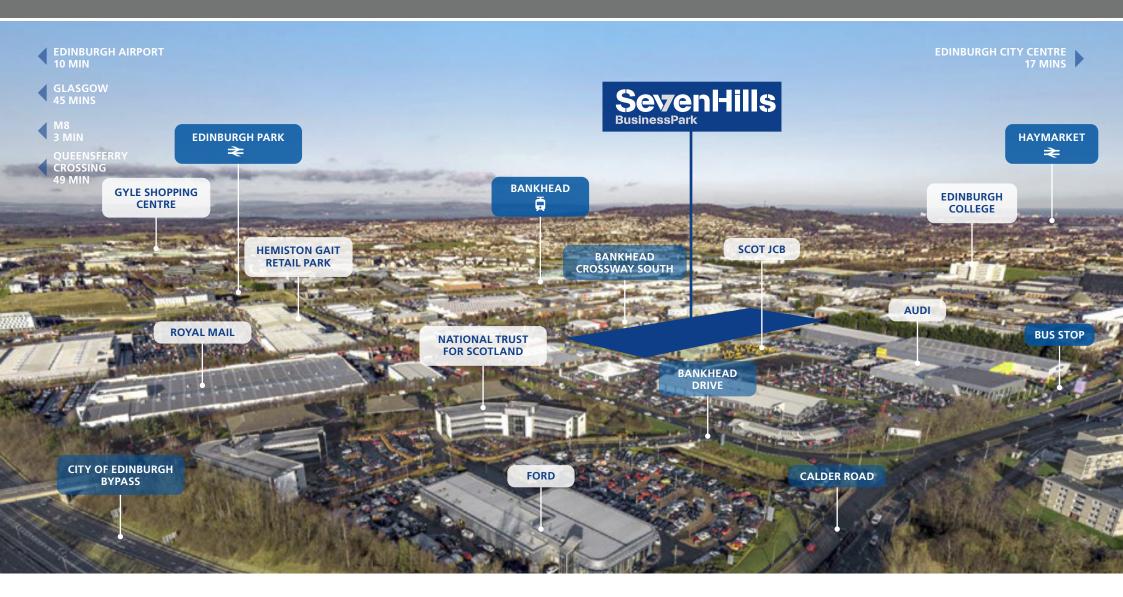

#### LOCATION

Seven Hills Business Park is situated within Sighthill Industrial Estate on the west side of the city centre and close to the Edinburgh city bypass. The location benefits from excellent transport links to the city centre and the motorway network serving central Scotland. The Bankhead Drive tram stop is also within walking distance of the estate.

| ROAD                  | MILES |
|-----------------------|-------|
| A720/M8 Junction 1    | 0.6   |
| Edinburgh Airport     | 4.5   |
| Edinburgh City Centre | 5     |
| Livingston            | 11    |
| Queensferry Crossing  | 13    |
| Glasgow               | 41    |