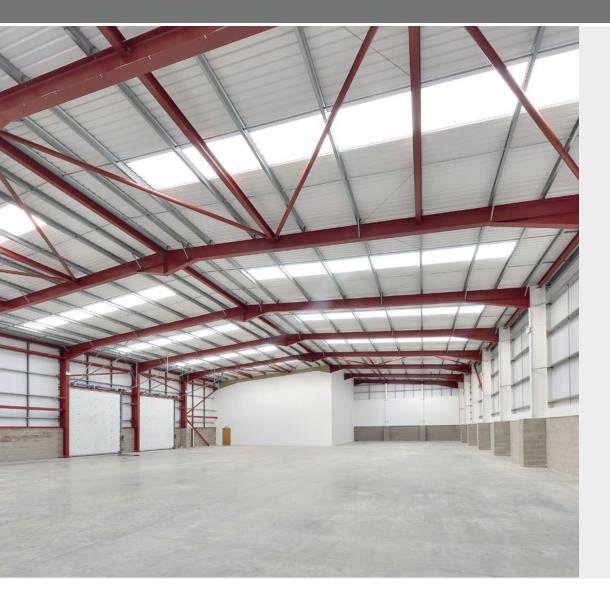

#### SPECIFICATION

The units benefit from the following specifications:

Secure site with security gate

Ducting to all units

for fibre connection.

Media all offer fibre

connections to site

BT, Vodafone & Virgin

Floor loading of 35kN/m

at ground floor level

Block walls under profile metal cladding

3 phase power supply (up to 69kVA supply) and connectivity to telecommunications and mains gas, water and drainage

Minimum 6m eaves to underside of haunch

1st floor office space in units 4, 5 & 14

 $\bigcirc$ 

Dedicated yard space for Unit 14

Electrically operated roller shutter doors providing vehicular access

Profile metal sheet roof incorporating 10% translucent light panels