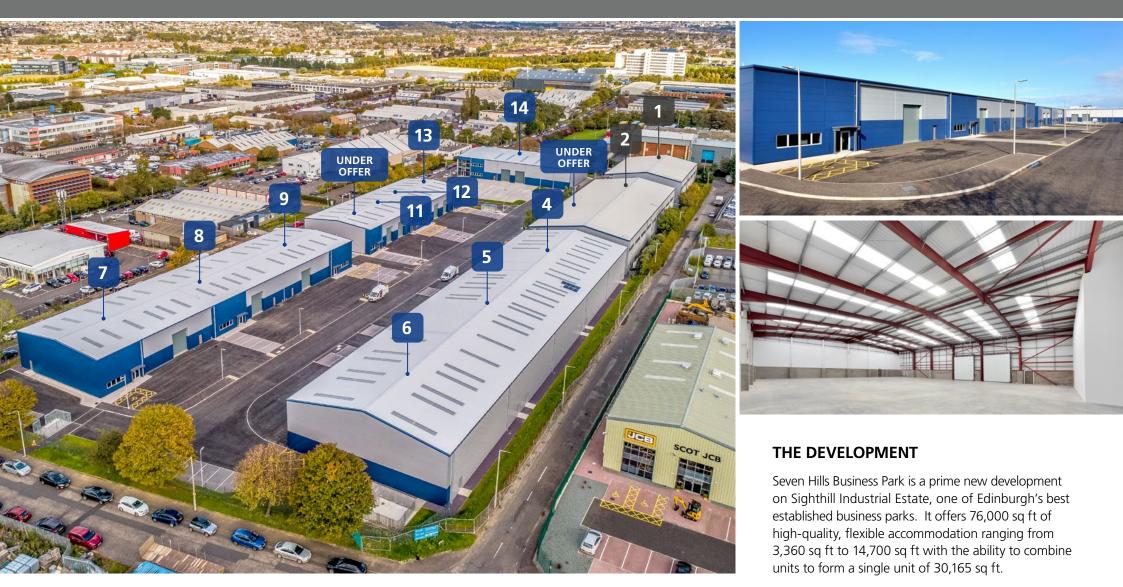

#### ACCOMMODATION

| UNIT                           | SQ FT  | SQ M  |
|--------------------------------|--------|-------|
| 1 Let To - Edinburgh Napier    |        |       |
| 2 Let To - Amazon              |        |       |
| 3 Under Offer                  |        |       |
| 4 (includes 1st floor offices) | 10,935 | 1,016 |
| 5 (includes 1st floor offices) | 11,344 | 1,054 |

| UNIT | SQ FT       | SQ M |
|------|-------------|------|
| 6    | 8,119       | 754  |
| 7    | 6,212       | 577  |
| 8    | 5,140       | 478  |
| 9    | 6,185       | 575  |
| 10   | Under Offer |      |

| UNIT                            | SQ FT  | SQ M  |
|---------------------------------|--------|-------|
| 11                              | 3,423  | 318   |
| 12                              | 3,433  | 319   |
| 13                              | 3,356  | 312   |
| 14 (includes 1st floor offices) | 14,796 | 1,375 |