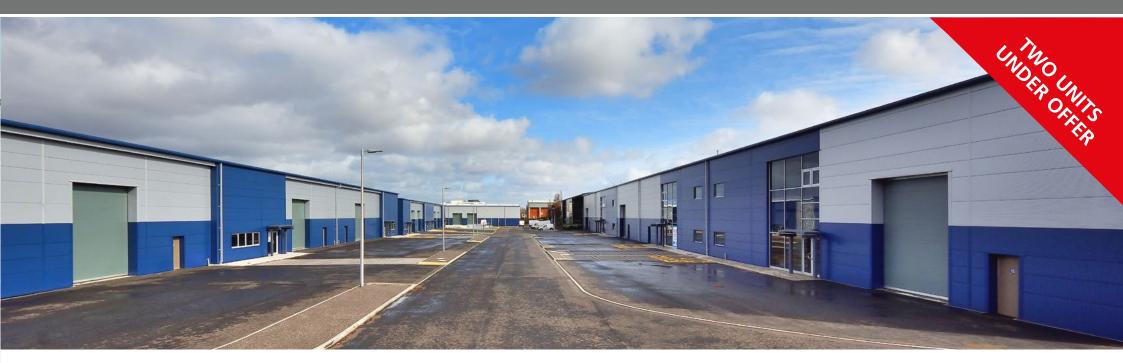

# Exciting New Development 3,360 - 30,165 sq ft (312 - 2,803 sq m) **TO LET**

- Minimum 6m Eaves
- **3** Phase Power Supply
- Ducting To Units For Fibre Connection
- Electric Roller Shutter Doors
- Office Accommodation
- Dedicated Car Parking
- SEVEN HILLS

## SevenHills BusinessPark

BANKHEAD CROSSWAY SOUTH ■ SIGHTHILL ■ EDINBURGH ■ EH11 4EP