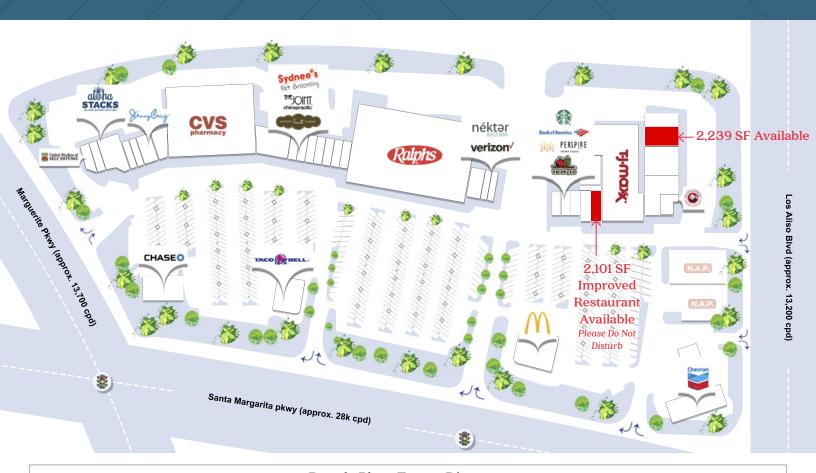

## Portola Plaza

SWC Santa Margarita Parkway & Marguerite Parkway | Mission Viejo, CA 92691

2,239 SF Retail Space Available

2,101 SF Improved Restaurant Space Available

Please Do Not Disturb Existing Tenants

## TRAFFIC COUNT

Santa Margarita Parkway Marguerite Parkway Los Alisos Boulevard

Source: CoStar

approx. 28,000 cars per day approx. 13,700 cars per day approx. 13,200 cars per day

PORTOLA PLAZA

| NO.    | TENANT                  | (SF)  | NO.    | TENANT                    | (SF)  | NO.       | TENANT                | (SF)   |
|--------|-------------------------|-------|--------|---------------------------|-------|-----------|-----------------------|--------|
| 27722  | Verizon                 | 1,211 | 27752  | Portola Plaza Pet Clinic  | 1,406 | 27680     | Dentist               | 1,200  |
| 27724  | Dr. Keith Farson        | 1,171 | 27754  | Jenny Craig               | 1,802 | 27682-84B | Available             | 2,239  |
| 27726  | Nekter Juice Bar        | 1,211 | 27758  | A-1 Mail                  | 901   | 27684A    | RX Fitness Equipment  | 2,141  |
| 27732  | Syndee's Pet Grooming   | 1,341 | 27760  | Henna Threading           | 901   | 27690     | TJ Maxx               | 32,330 |
| 27734  | Deal Pending            | 1,201 | 27762A | Aloha Stacks              | 2,568 | 27690B    | Improved Restaurant   | 2,101  |
| 27736  | Mission Smoke Shop      | 901   | 27764  | Kumon                     | 901   | 27690C    | Taco's & Co. Mexican  | 2,245  |
| 27738  | The Joint               | 1,501 | 27766  | USSD Karate               | 1,388 | 27690D    | Pet Supply            | 3,408  |
| 27740  | Top Nails               | 1,201 | 27670A | California Teriyaki Grill | 1,341 | 27692     | Perspire Sauna Studio | 1,695  |
| 27742  | Nuggets & Carrats       | 1,201 | 27670B | Panda Express             | 1,819 | 27696     | Bank of America       | 1,160  |
| 27744  | COOL Tea House          | 901   | 27672  | Donut World               | 900   | 27698     | Starbucks Coffee      | 1,300  |
| 27746A | Nothing Bundt Cake      | 1,201 | 27676  | State Farm Insurance      | 900   |           |                       |        |
| 27746B | Children's Dance Studio | 1,512 | 27678  | Framing Store             | 1,200 |           |                       |        |