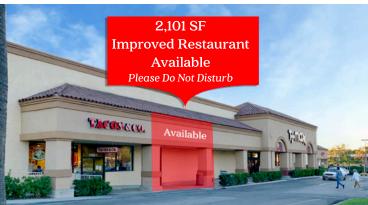

## Portola Plaza

SWC Santa Margarita Parkway & Marguerite Parkway | Mission Viejo, CA 92691

2,239 SF Retail Space Available

2,101 SF Improved Restaurant Space Available

Please Do Not Disturb Existing Tenants