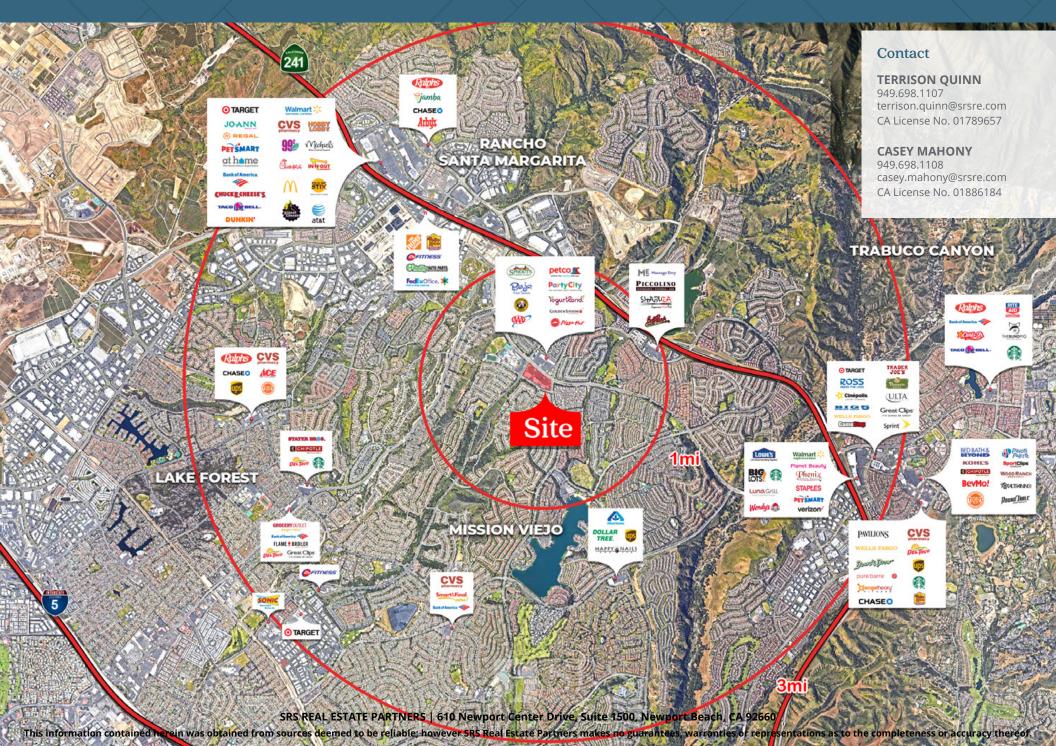

## **Property Highlights**

- High-performing Ralphs, CVS & TJ Maxx anchored shopping center
- Major signalized intersection
- Great incomes: over \$150,000 average household within 3-miles
- Strong surrounding residential and commercial demographics
- Adjacent to Trabuco Hills High School: over 2,800 students
- Additional neighboring retailers include: Sprouts Farmers Market, Party City & Petco
- Close proximity to Saddleback Church (largest church congregation in the country)
- Strong daytime traffic

## Contact

**TERRISON QUINN** 949.698.1107 terrison.quinn@srsre.com CA License No. 01789657

**CASEY MAHONY** 949.698.1108

casey.mahony@srsre.com CA License No. 01886184

| EST. 2021                | 1 MILE    | 3 MILE    | 5 MILE    |
|--------------------------|-----------|-----------|-----------|
| Population               | 18,405    | 129,510   | 252,574   |
| Average Household Income | \$134,491 | \$152,133 | \$151,376 |
| Daytime Population       | 2,293     | 48,693    | 117,812   |