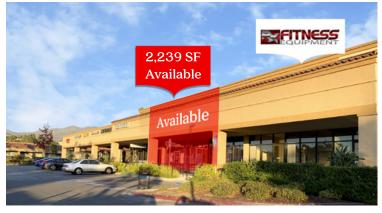

## Portola Plaza

SWC Santa Margarita Parkway & Marguerite Parkway | Mission Viejo, CA 92691

2,239 SF Retail Space Available

2,101 SF Improved Restaurant Space Available

Please Do Not Disturb Existing Tenants