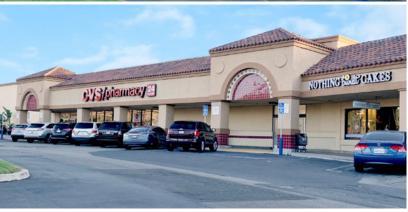

## **Property Highlights**

- High-performing Ralphs, CVS & TJ Maxx anchored shopping center
- Major signalized intersection
- Great incomes: over \$150,000 average household within 3-miles
- Strong surrounding residential and commercial demographics
- Adjacent to Trabuco Hills High School: over 2,800 students
- Additional neighboring retailers include: Sprouts Farmers Market, Party City & Petco
- Close proximity to Saddleback Church (largest church congregation in the country)
- Strong daytime traffic