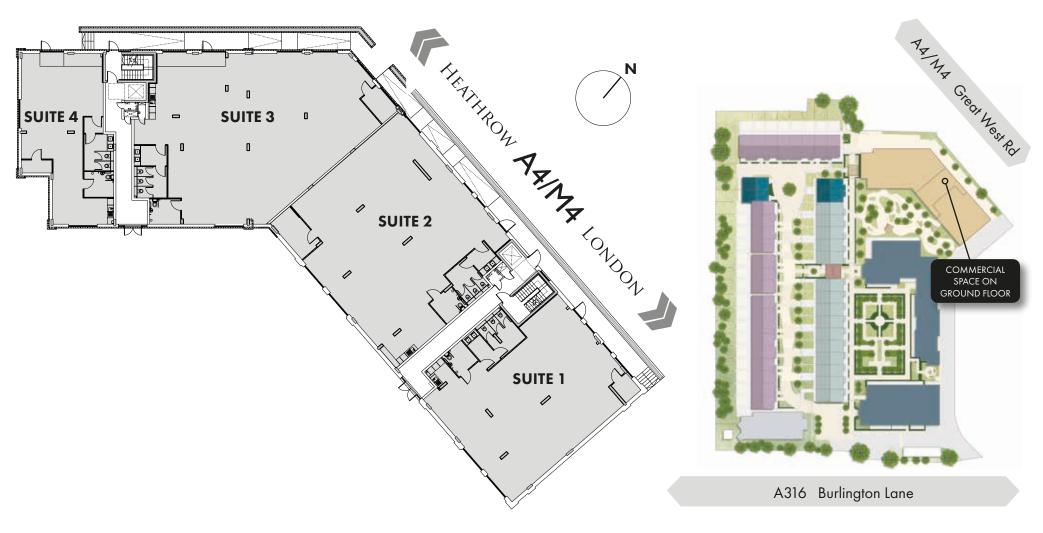

|         | SIZE SQ FT  | SIZE SQ M | RENT            | PRICE          |
|---------|-------------|-----------|-----------------|----------------|
| SUITE 1 | 2,023 sq ft | 188 sq m  | £37.50per sq ft | on application |
| SUITE 2 | 2,658 sq ft | 247 sq m  | £37.50per sq ft | on application |
| SUITE 3 | 2,982 sq ft | 277 sq m  | £37.50per sq ft | on application |
| SUITE 4 | 1,001 sq ft | 93 sq m   | £37.50per sq ft | on application |
| TOTAL:  | 8,664 sq ft | 805 sq m  | £37.50per sq ft | on application |

# DESCRIPTION

This newly developed mixed-use scheme will comprise 4 ground floor commercial office suites.