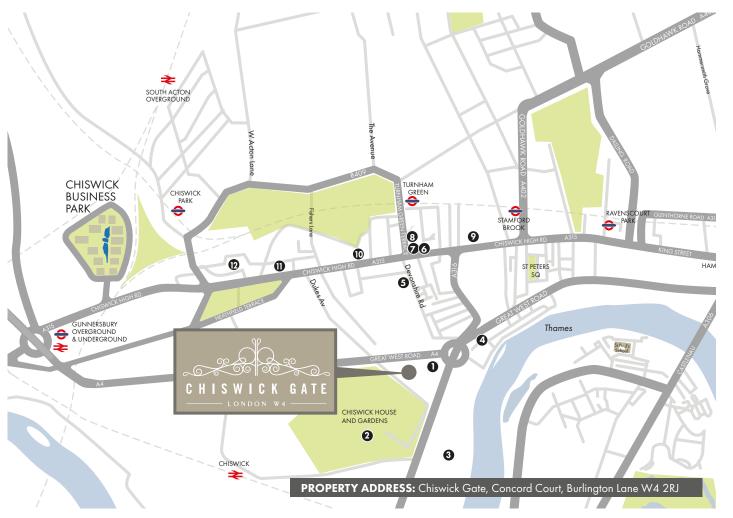

### LOCATION

This mixed-use scheme by Berkeley is situated adjacent to the A4 Great West Road in Chiswick close to the junction with the Hogarth roundabout and the famous Fullers Brewery site. The bars and restaurants and central Chiswick can be accessed via the nearby Devonshire Road.

A short walk from Chiswick Gate takes you into the heart of the oldest parts of Chiswick alongside the banks of the River Thames. Turnham Green underground station (District & Piccadilly lines) and Chiswick mainline stations are both within walking distance of Chiswick Gate.

The A4/M4 provides direct access to the West End, Heathrow Airport and the M25.

## LOCAL OCCUPIERS

- 1. Premier Inn
- 2. Chiswick House & Gardens
- 3. New Chiswick Pool Gym
- 4. Mawson Arms & Fullers Brewery
- 5. La Trompette Restaurant
- 6. High Road House
- 7. Space NK
- 8. Côte Brasserie
- 9. Metropolis Studio (Recording Studios)
- 10. Marks & Spencers Food
- 11. Waitrose
- 12 Sainsbury's Superstore