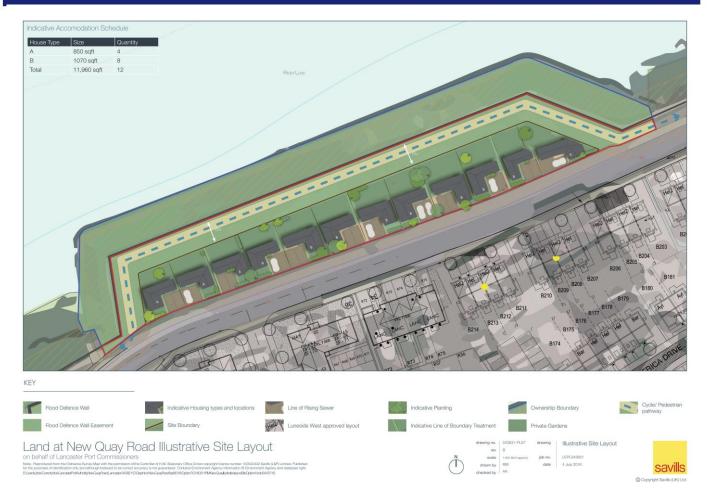

#### DESCRIPTION

Development site extending to 1.5 acres offered for sale with the benefit of Outline Planning Permission for 12 properties. Planning reference 16/00581/OUT.

### **SPECIAL NOTES**

- 1. The land will be sold with a signed S106 Agreement providing for an off site contribution equating to a 20% Affordable Housing provision.
- 2. The Flood Defence Wall is a part of the freehold.
- 3. The dotted line indicates the present proposed route for the cycle track.