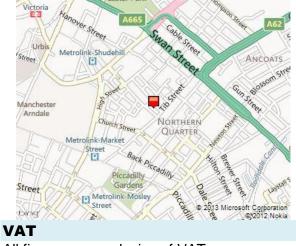

#### LOCATION

The property is located on Tib Street, immediately off Thomas Street, in the heart of the City's Northern Quarter.

There are numerous bars, restaurants and independent retailers in the vicinity, which also benefits from being close to Metro, rail and bus links, good car parking and the City's prime retail and commercial cores.