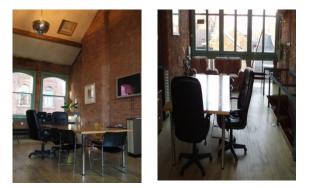

#### DESCRIPTION

The warehouse style office space is spread over 3 floors and includes entry phone, sandblasted brick, wooden floors and good natural light.