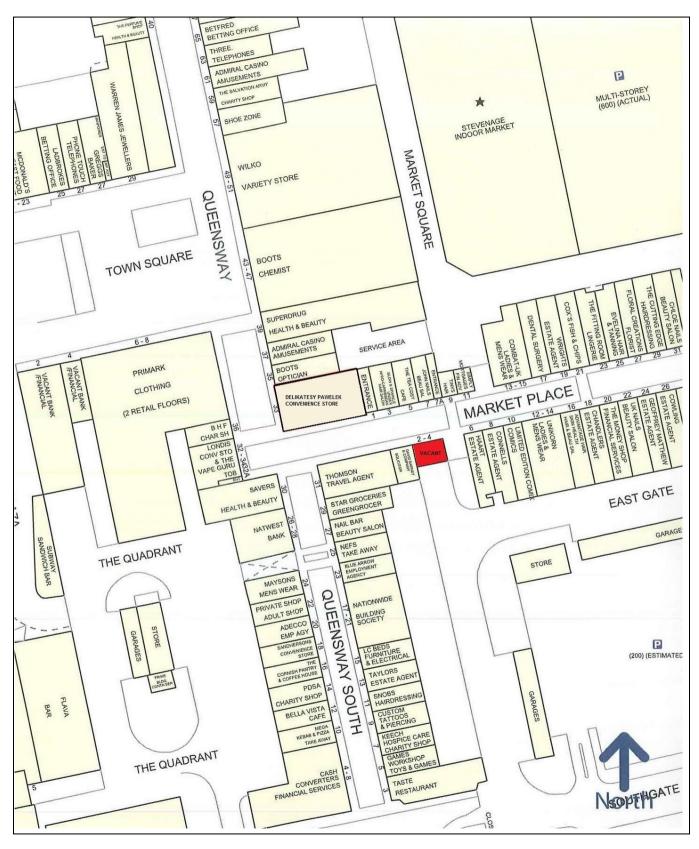

ty that the premises are assessed as follows and interested parties are advised to check the VOA website for confirmation:-

| Rateable Value            | £17,250 |
|---------------------------|---------|
| Rates Payable (2019/2020) | £8,470  |

As the premises fall below the government discount threshold the payable figure may currently be eligible for a  $1/3^{rd}$  reduction for a 2 year period.

#### EPC

The EPC rating for these premises is E(109) and an EPC will be available for inspection upon request.

#### LEGAL COSTS

Each party to bear their own legal costs incurred in this transaction.

#### VIEWING

Please contact Robert Bebington on 020 7493 5551 or <u>drb@bebington.com</u>, to arrange a viewing.

### SUBJECT TO CONTRACT

13/06/19



### 2/4 Market Place, Stevenage, SG1 1DB



#### IMPORTANT

All negotiations are subject to contract. The Agents are not authorised to make or accept any contractual offer unless prior written notification to the contrary has been given on behalf of the client. In no other case whatsoever are the Agent (or any employee or sub agent) authorised to make or give any representation or warranty on behalf of any party, and whilst information and particulars are given in good faith intending purchasers and lessees must satisfy themselves independently as to the accuracy of all matters upon which they intend to rely.