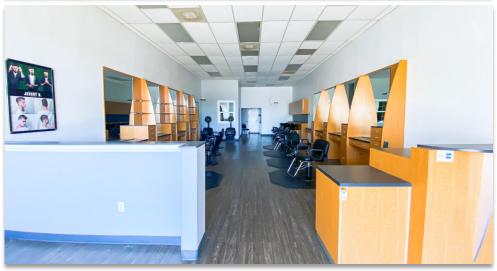

### **UNIT D-1**

#### **PROPERTY FEATURES**

- ±1,280 SF fully build out hair salon
- ±1,500 SF retail shell space available
- ±2,400 SF retail shell space available perfect for a medical tenant
- Abundant amount of parking with 646 spaces
- C Zoning