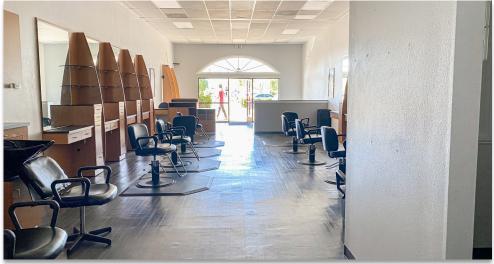

### **UNIT D-1**

#### **PROPERTY FEATURES**

- ±1,280 SF fully build out hair salon
- ±1,500 SF retail shell space available
- ±2,400 SF retail shell space available perfect for a medical tenant
- Abundant amount of parking with 646 spaces
- C Zoning