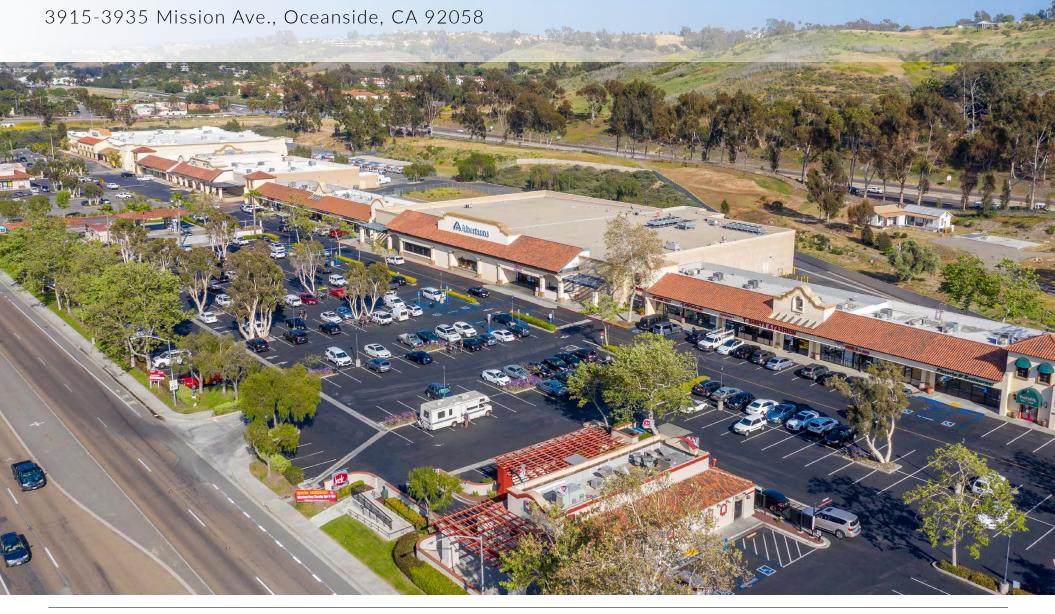

3915-3935 Mission Ave., Oceanside, CA 92058

#### **PROPERTY FEATURES**

- ±1,280 SF fully build out hair salon
- ±1,500 SF retail shell space available
- ±2,400 SF retail shell space available perfect for a medical tenant
- Abundant amount of parking with 646 spaces
- C Zoning

#### **AREA AMENITIES**

- Centrally located shopping center in Oceanside
- Anchor tenants include: Albertsons, Goodwill, Jack in the Box, Chevron, and Discount Tires

| DEMOS          | 1 MILE                                                | 3 MILE   | 5 MILE   |
|----------------|-------------------------------------------------------|----------|----------|
| Population     | 20,167                                                | 111,999  | 262,404  |
| Avg. HH Income | \$78,583                                              | \$95,827 | \$99,639 |
| Daytime Pop    | 15,812                                                | 96,308   | 223,487  |
| Traffic Count  | ± 41,833 CPD at intersection & ± 47,508 CPD on Hwy 76 |          |          |