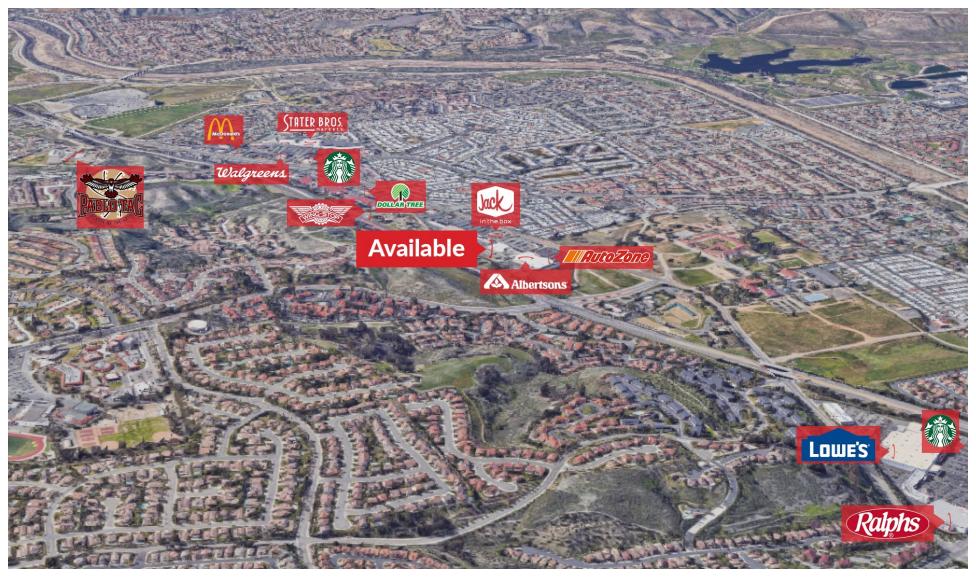

#### **AREA AMENITIES**

- Centrally located shopping center in Oceanside
- Anchor tenants include: Albertsons, Goodwill, Jack in the Box, Chevron, and Discount Tires

| DEMOS          | 1 MILE                                                | 3 MILE   | 5 MILE   |
|----------------|-------------------------------------------------------|----------|----------|
| Population     | 20,167                                                | 111,999  | 262,404  |
| Avg. HH Income | \$78,583                                              | \$95,827 | \$99,639 |
| Daytime Pop    | 15,812                                                | 96,308   | 223,487  |
| Traffic Count  | ± 41,833 CPD at intersection & ± 47,508 CPD on Hwy 76 |          |          |