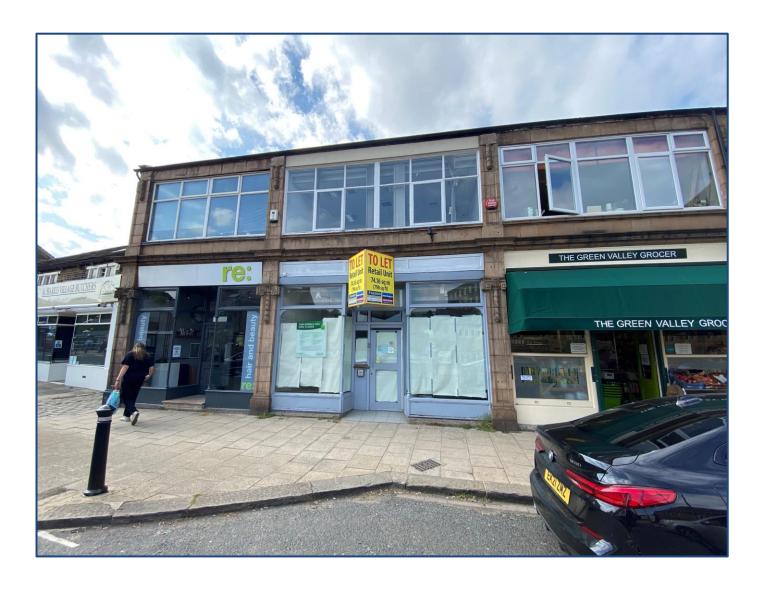

# TO LET

13 Carr Lane **Slaithwaite Huddersfield HD7 5AN** 

- Prominent retail unit
- 74.16 m<sup>2</sup> (799 ft<sup>2</sup>)
- Located in the centre of Slaithwaite

#### 13 Carr Lane Slaithwaite, Huddersfield, HD7 5AN

- Prominent retail unit
- 74.16 m<sup>2</sup> (799 ft<sup>2</sup>)
- Located in the centre of Slaithwaite

#### Location

The unit is well situated on Carr Lane within a terrace of retail properties in the centre of Slaithwaite. National occupiers in the immediate vicinity include the likes of Coop and Lloyds TSB whilst Green Valley Greengrocers, Hadfield's bakers and Vanilla Bean are well regarded local occupiers in the same parade. Aldi acts as an anchor for the town centre with their store and dedicated car parking on Britannia Road.

# Description

The property is a prominently positioned mid-terrace former Yorkshire Building Society. It forms part of a well-established retail parade with on street parking to the front.

Internally the property benefits from a predominantly open plan ground floor benefitting from air conditioning and a suspended ceiling. The first floor is partitioned to form a staffroom with WC, WB and kitchenette, storeroom with access to further attic storage and an office to the front of the building being air conditioned with carpet floor coverings, suspended ceiling and plastered walls with paper wall coverings.