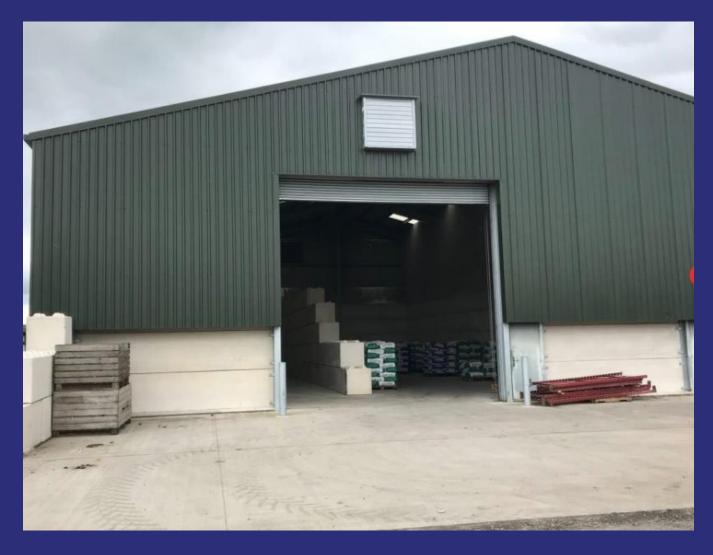

### **DESCRIPTION**

The property is a semi-detached industrial unit constructed of steel portal frame with concrete floors, breezeblock cladding to the mid elevations and plastic coated metal cladding to the upper elevations and roof incorporating translucent panels.

Servicing is via an electric roller shutter door, whilst the premises also benefits from 3 phase electricity and high bay lighting.