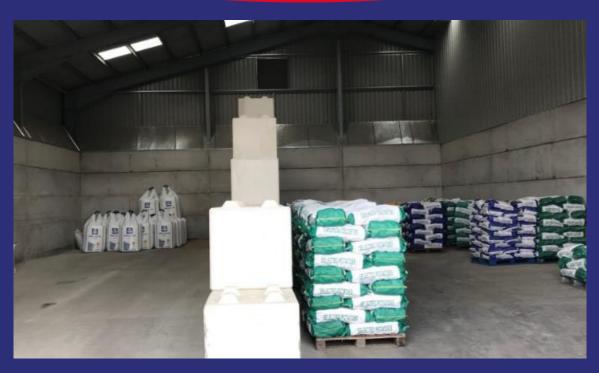

### **DESCRIPTION**

The property is a semi-detached industrial unit constructed of steel portal frame with concrete floors, breezeblock cladding to the mid elevations and plastic coated metal cladding to the upper elevations and roof incorporating translucent panels.

Servicing is via an electric roller shutter door, whilst the premises also benefits from 3 phase electricity and high bay lighting.