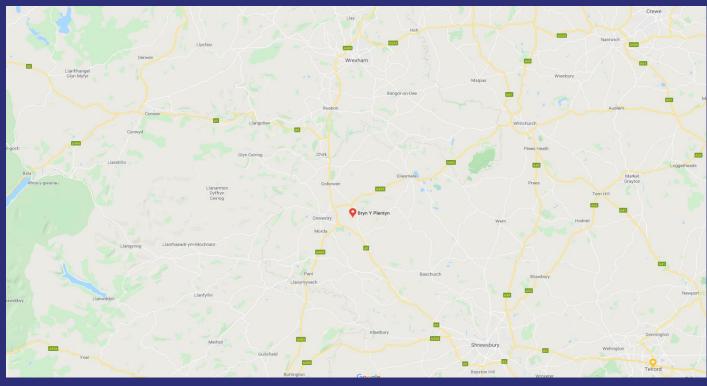

### **LOCATION**

Bryn Y Plentyn Farm is located off the A5 which leads to Shrewsbury as well as the A483 which leads to Wrexham into the north. The property is situated close to the A495 which leads into Whitchurch approximately 18.7 miles to the west.