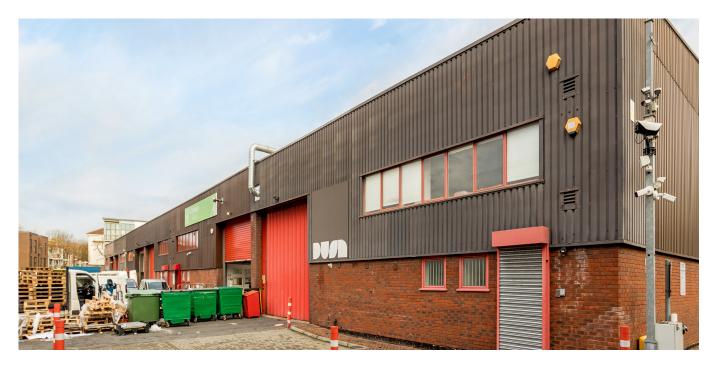

# Unit 1, Admiral Hyson Industrial Estate, I LEVY Bermondsey, London, SE16 3PA

Available for Short Term Let - 5,328 sq. ft. Warehouse Unit

#### **Description**

The unit forms part of a modern 8 unit industrial estate situated in a mixed area of employment and dense residential. The warehouse is of steel portal frame construction with low brick elevations, profile metal cladding and pitched metal clad roof. The main warehouse floor is of concrete construction with a small office situated on first floor. There is ample parking available on the estate with a secure entrance on arrival.

#### **Amenities**

- 5.3 x 4.7m Electric Roller Shutter
- Three-phase Power
- 5.4m eaves height
- On site parking
- Secure estate
- WC's & welfare facilities