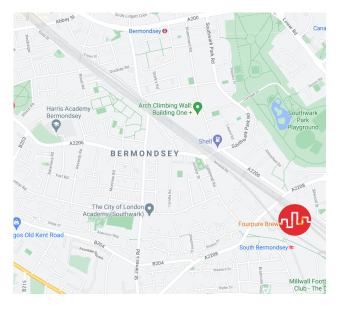

# **Location Plan**

Not to scale, indicative only.

#### Location

The subject property is situated in Admiral Hyson Industrial Estate, which is located on Hyson Road, just off Galleywall Road in the London Borough of Southwark. The estate is located just 0.1 miles from Rotherhithe New Road, connecting the A2 and A200. As a result of this, the Estate provides convenient access to the City, West End and Canary Wharf via London Bridge or Tower Bridge and Dartford/ M25 via the A2. The property is also situated 0.8 miles from Bermondsey station and just 0.3 miles from South Bermondsey Station, which offers direct services to the City, West End, and London Bridge.