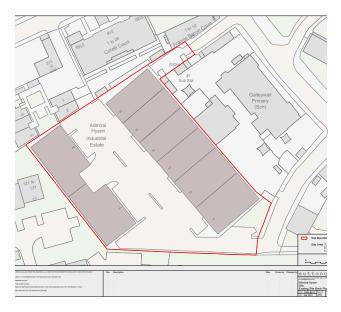

# Site Plan

Not to scale, indicative only.

### Accommodation (GIA)

| Description | sq ft | sq m   |
|-------------|-------|--------|
| Unit 1      | 5,328 | 494.98 |
| Total       | 5,328 | 494.98 |