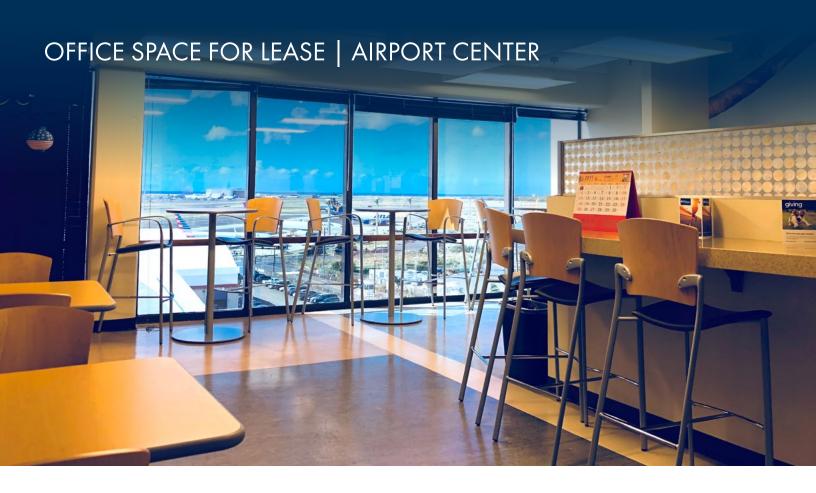

## **Property Description**

Airport Center is a 14-story multi-tenant office property located adjacent to the Honolulu International Airport. Airport Center is the only high-rise office building in the immediate area and is home to a number of prominent local and national organizations. The property will be undergoing significant modernization and upgrades in the near future. The marine life murals on the east and west facades have recently been repainted and continues to place the building as a landmark within the airport area. This full service office building offers secured parking on 7 floors, on-site management, as well as numerous dining establishments nearby.