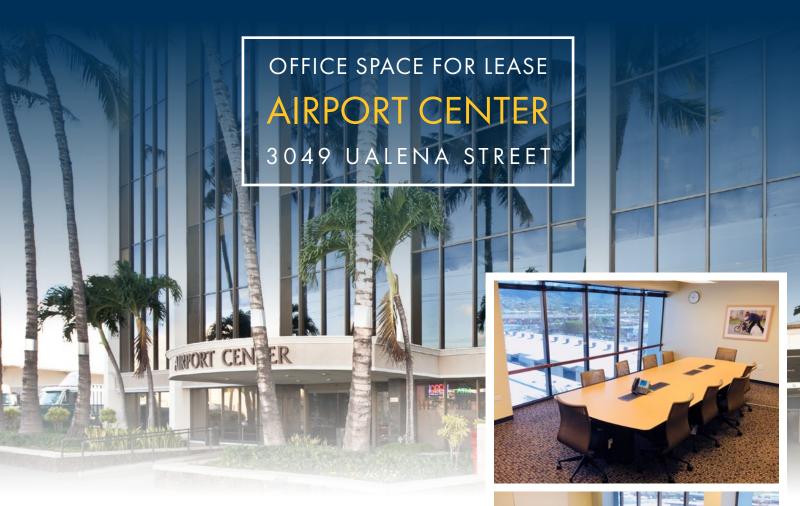

## **Property Description**

Airport Center is a 14-story multi-tenant office property located adjacent to the Honolulu International Airport. Airport Center is the only high-rise office building in the immediate area and is home to a number of prominent local and national organizations. The property will be undergoing significant modernization and upgrades in the near future. The marine life murals on the east and west facades have recently been repainted and continues to place the building as a landmark within the airport area. This full service office building offers secured parking on 7 floors, on-site management, as well as numerous dining establishments nearby.