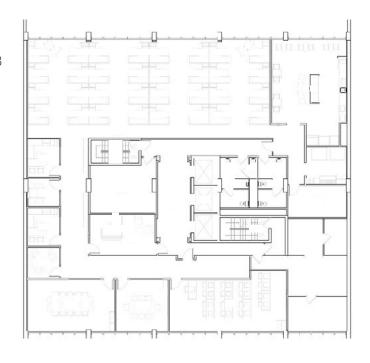

om

# BRANDON BERA (S) CCIM, SIOR

Vice President
Office Services Division
808 523 8309
brandon.bera@colliers.com

Colliers International 220 South King Street, Suite1800 Honolulu, HI 96818 colliers.com/hawaii





# **Property Details**

TMK: (1) 1-1-14-6

Zoning: I-2

Space Available: Suite 801 (7,513 SF) - available March 2018

Base Rent: Negotiable
CAM: \$1.32 PSF/month

Tenant Parking: \$115.50 per stall, per month

Features & Benefits: » Easy access from H-1 Freeway and Nimitz Highway

» Centrally located - just minutes away from Pearl City, Aiea, Pearl Harbor, and Downtown Honolulu

- » Free of charge conference room for all tenants
- » 1/500 parking ratio
- » Space includes multiple conference rooms, training room, ample cubicle space and a large kitchen/breakroom.

## Floor Plan



#### KAREN BIRKETT (S)

Vice President
Office Services Division
808 523 9729
karen.birkett@colliers.com

Brandon bera (s), ccim, sior

Vice President
Office Services Division
808 523 8309

brandon.bera@colliers.com

Colliers International 220 South King Street, Suite1800 Honolulu, HI 96818

colliers.com/hawaii