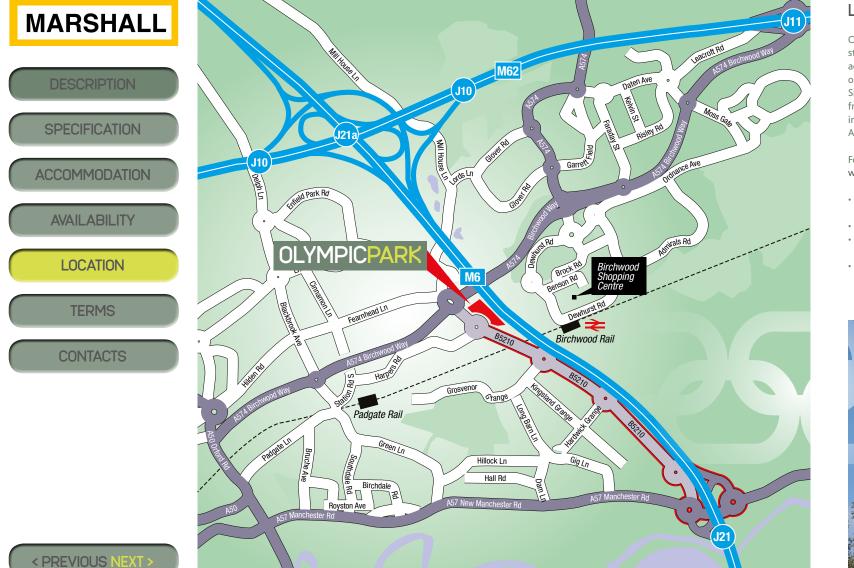

#### LOCATION

Olympic Park is located in Birchwood, strategically positioned to be easily accessed from either J21 of the M6 or J11 of the M62. The Birchwood Shopping Centre is a short distance from the building where retail outlets include Greggs, Subway, Superdrug, Asda and Aldi.

For further information visit www.birchwoodshoppingcentre.com

- Dedicated Bus service to Birchwood
  Station and Shopping Centre
- 3 hotels within minutes drive
- 20 minutes to Manchester International Airport
- 25 minutes to Manchester city centre