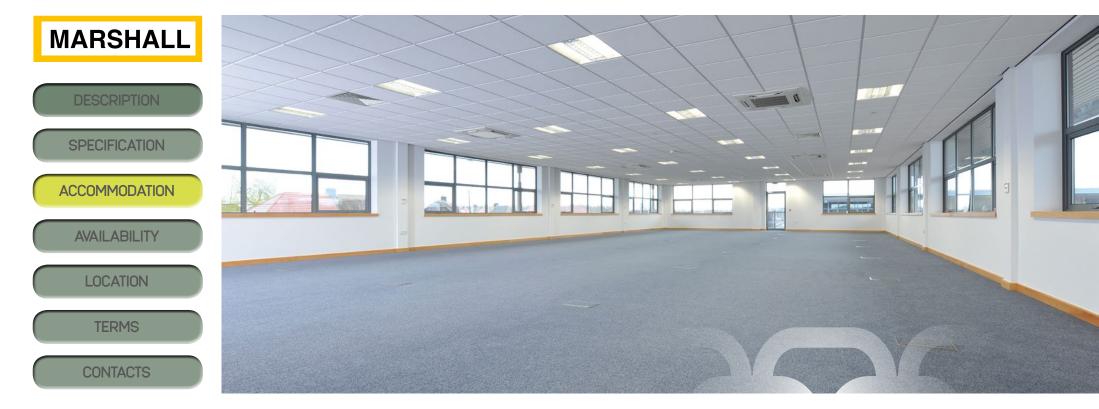

#### ACCOMMODATION

| UNIT | SQ FT | SQ M | CARS |
|------|-------|------|------|
| 4a   | 3,188 | 296  | 11   |
| 4b   | 3,156 | 293  | 11   |
| 5a   | 4,204 | 391  | 13   |
| 5b   | 4,198 | 390  | 14   |
| 6    | 7,191 | 668  | 23   |
| 8    | 7,175 | 667  | 23   |
| 9    | 6,205 | 576  | 20   |