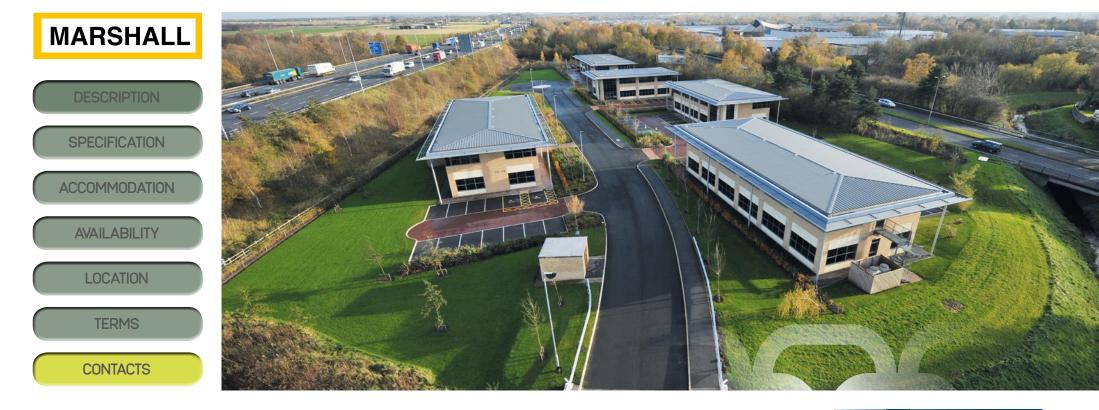

#### DESCRIPTION

Olympic Park provides 16 high quality office buildings built to a BREEAM 'very good' accreditation, set in 10 acres of high quality landscaped grounds.

#### LOCATION

Olympic Park is located in Birchwood, strategically positioned to be easily accessed from either J21 of the M6 or J11 of the M62. The Birchwood Shopping Centre is a short distance from the building where retail outlets include Greggs, Subway, Superdrug, Asda and Aldi.