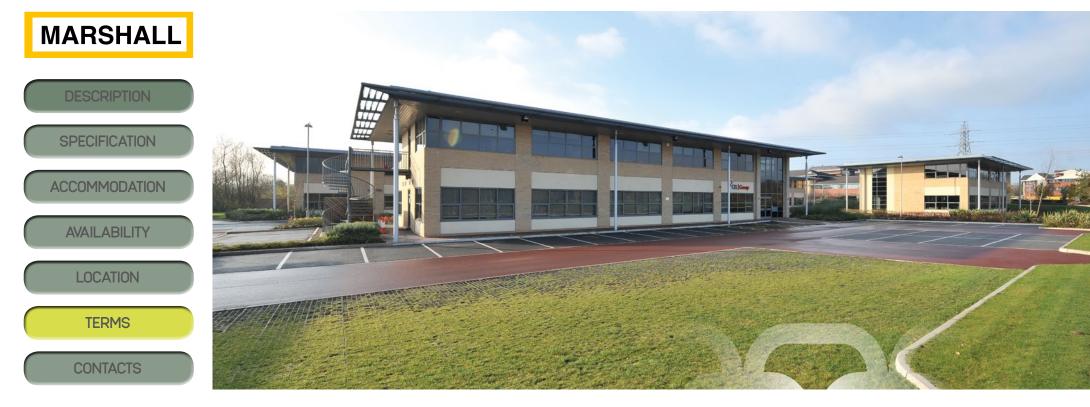

#### DESCRIPTION

Olympic Park provides 16 high quality office buildings built to a BREEAM 'very good' accreditation, set in 10 acres of high quality landscaped grounds.