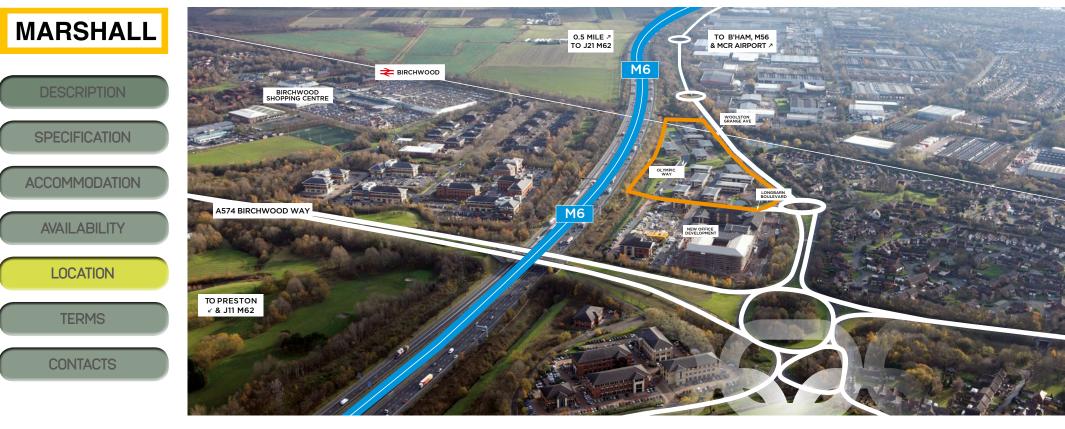

#### LOCATION

Olympic Park is located in Birchwood, strategically positioned to be easily accessed from either J21 of the M6 or J11 of the M62. The Birchwood Shopping Centre is a short distance from the building where retail outlets include Greggs, Subway, Superdrug, Asda and Aldi.

For further information visit www.birchwoodshoppingcentre.com

- Dedicated Bus service to Birchwood
  Station and Shopping Centre
- 3 hotels within minutes drive
- 20 minutes to Manchester International Airport
- 25 minutes to Manchester city centre