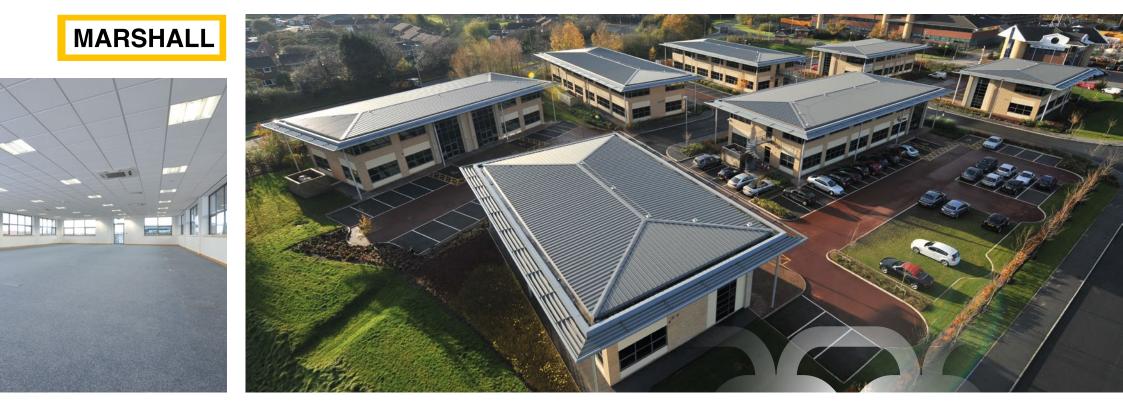

#### DESCRIPTION

Olympic Park provides 16 high quality office buildings built to a BREEAM 'very good' accreditation, set in 10 acres of high quality landscaped grounds.

#### SPECIFICATION

The main design features include:

- High quality office buildings
- Full access raised floors
- Dedicated car parking
- Suspended ceiling with integrated LG7 lighting
- Double glazing throughout
- Quality carpet and decoration throughout
  - Male, female and disabled WC facilities
- Air conditioning