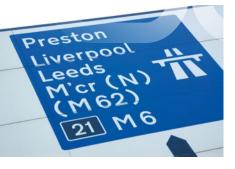

WARRINGTON M6 JUNCTION 21 • M62 JUNCTION 11

#### LOCATION

Olympic Park is located in Birchwood, strategically positioned to be easily accessed from either J21 of the M6 or J11 of the M62. The Birchwood Shopping Centre is a short distance from the building where retail outlets include Greggs, Subway, Superdrug, Asda and Aldi.