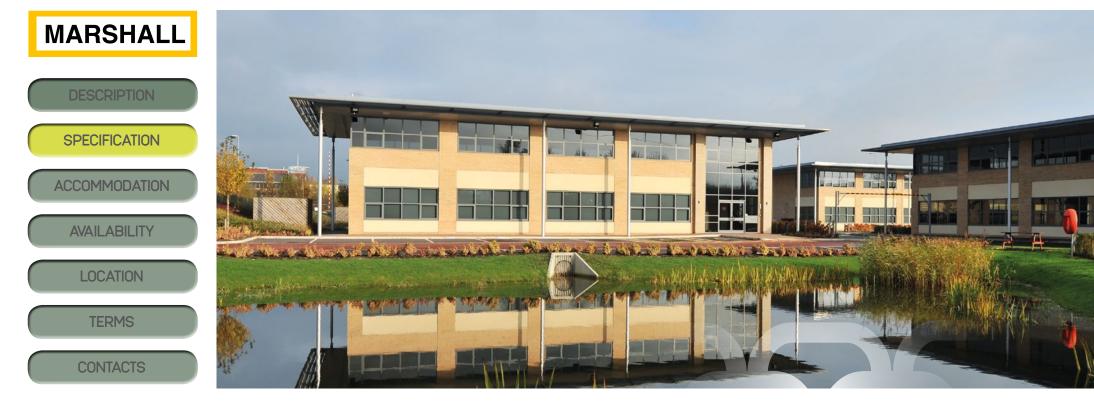

#### SPECIFICATION

The main design features include:

- High quality office buildings
- Full access raised floors
- Dedicated car parking
- Suspended ceiling with integrated LG7 lighting
- Double glazing throughout
- Quality carpet and decoration throughout
  - Male, female and disabled WC facilities
- Air conditioning

< PREVIOUS NEXT >

• Passenger lifts in buildings 6 and 8

WARRINGTON M6 JUNCTION 21 • M62 JUNCTION 11