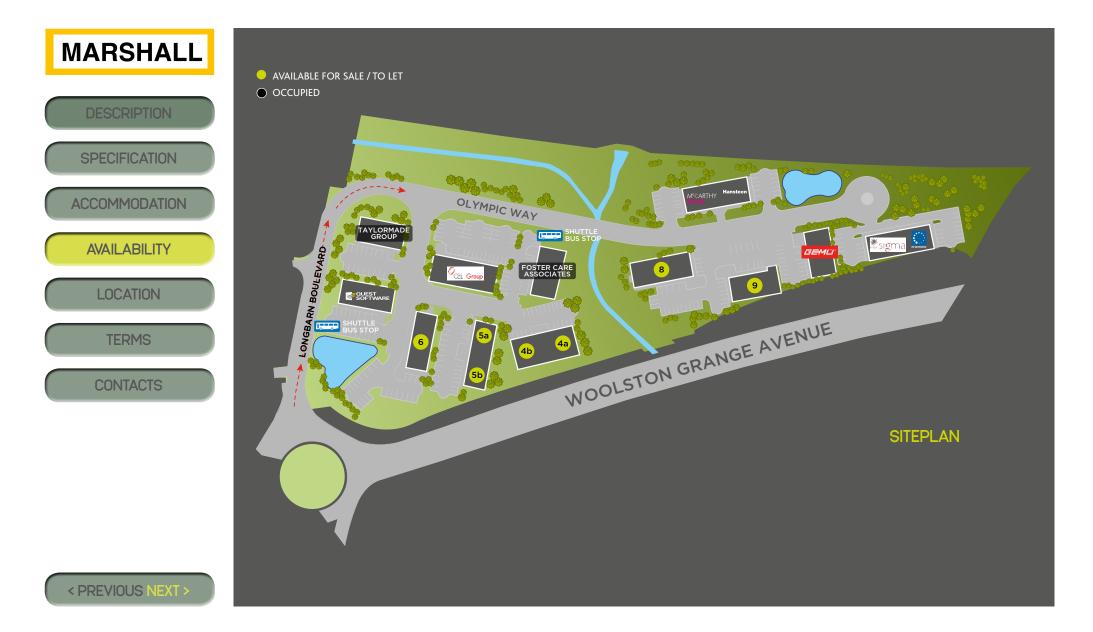

#### DESCRIPTION

Olympic Park provides 16 high quality office buildings built to a BREEAM 'very good' accreditation, set in 10 acres of high quality landscaped grounds.

#### ACCOMMODATION

| UNIT | SQ FT | SQ M | CARS |
|------|-------|------|------|
| 4a   | 3,188 | 296  | 11   |
| 4b   | 3,156 | 293  | 11   |
| 5a   | 4,204 | 391  | 13   |
| 5b   | 4,198 | 390  | 14   |
| 6    | 7,191 | 668  | 23   |
| 8    | 7,175 | 667  | 23   |
| 9    | 6,205 | 576  | 20   |