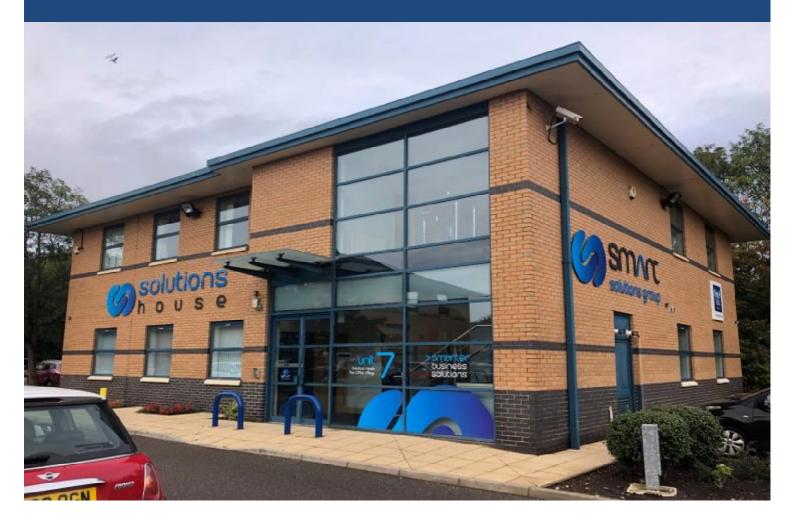

### First Floor, 7 The Office Village, Cygnet Park, Hampton, Peterborough PE7 8GX

#### **DESCRIPTION**

The property comprises a detached two-storey office building with predominantly open plan offices at ground and first floor level.

The available first floor has a large open plan office and three partitioned offices, two WC's and a kitchen.

Externally there are 9 car parking spaces for the sole use of the first floor occupier.