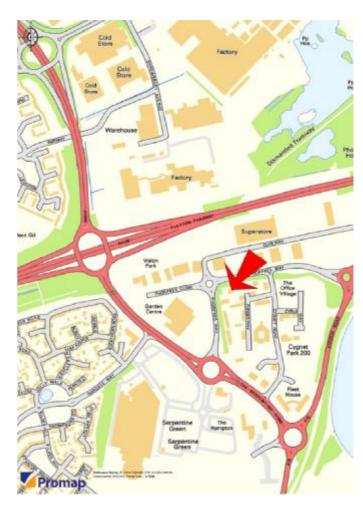

#### **LOCATION**

Office Village is a modern development of 10 office units situated in Cygnet Park, Hampton on the southern side of Peterborough.

Cygnet Park is 1.5 miles from Junction 17 of the A1(M) and close to Junction 3 of the A1139 Frank Perkins Parkway giving access to all parts of the city. It is close to the Serpentine Green Shopping Centre (including Tesco Extra), Dobbies Garden Centre and nearby leisure facilities including Starbucks, Premier Inn, McDonalds, Frankie and Benny's, Chiquitos and a fitness centre.