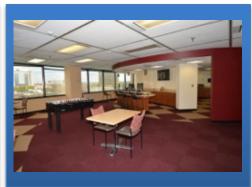

pringhurst Blvd Suite 202, Louisville KY

| Property Highlights |                                                |
|---------------------|------------------------------------------------|
| Price:              | \$10,200,000                                   |
| Gross Area:         | 198,400 SF                                     |
| Rentable Area:      | 151,200 SF                                     |
| Year Built:         | 1978                                           |
| Acreage:            | 4.67                                           |
| Parking:            | 124 total surface (parking expansion possible) |
| Tax ID:             | 013D01310000                                   |
| Zoned:              | С3                                             |



## **OTHER PHOTOS**











## **BUILDING SITE PLAN**





## **BASEMENT FLOOR PLAN**







#### **FIRST FLOOR PLAN**





# **SECOND FLOOR PLAN**





#### THIRD FLOOR PLAN





## FOURTH FLOOR PLAN





#### **AERIAL**





## 601 WEST CHESTNUT STREET, LOUISVILLE, KY 40203

#### PRESENTED IN COLLABORATION WITH:







#### **CONTACTS:**

Nancy Dupps, CCIM, VP Office Team 502.454.4929 ndupps@triocpg.com

Justin Baker, Principal Broker/Partner 502.454.0911 jbaker@triocpg.com

TRIO COMMERCIAL PROPERTY GROUP 4205 Springhurst Blvd Suite 202, Louisville KY