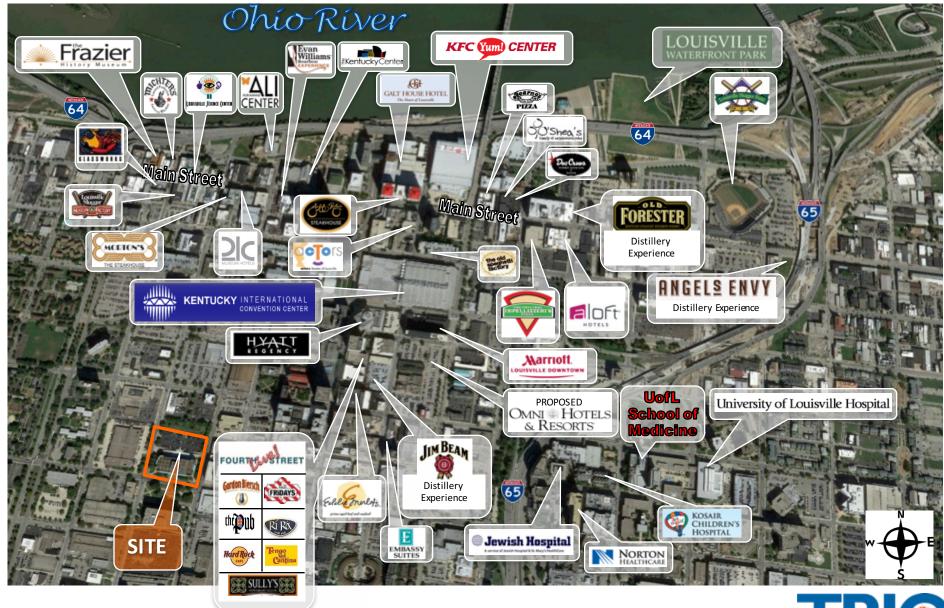

| \$10,200,000                                   |
| Gross Area:         | 198,400 SF                                     |
| Rentable Area:      | 151,200 SF                                     |
| Year Built:         | 1978                                           |
| Acreage:            | 4.67                                           |
| Parking:            | 124 total surface (parking expansion possible) |
| Tax ID:             | 013D01310000                                   |
| Zoned:              | С3                                             |



## **OTHER PHOTOS**











## **BUILDING SITE PLAN**





## **BASEMENT FLOOR PLAN**







#### **FIRST FLOOR PLAN**





# **SECOND FLOOR PLAN**





#### THIRD FLOOR PLAN





## FOURTH FLOOR PLAN





#### **AERIAL**





## 601 WEST CHESTNUT STREET, LOUISVILLE, KY 40203

#### PRESENTED IN COLLABORATION WITH:







#### **CONTACTS:**

Nancy Dupps, CCIM, VP Office Team 502.454.4929 ndupps@triocpg.com

Justin Baker, Principal Broker/Partner 502.454.0911 jbaker@triocpg.com

TRIO COMMERCIAL PROPERTY GROUP 4205 Springhurst Blvd Suite 202, Louisville KY