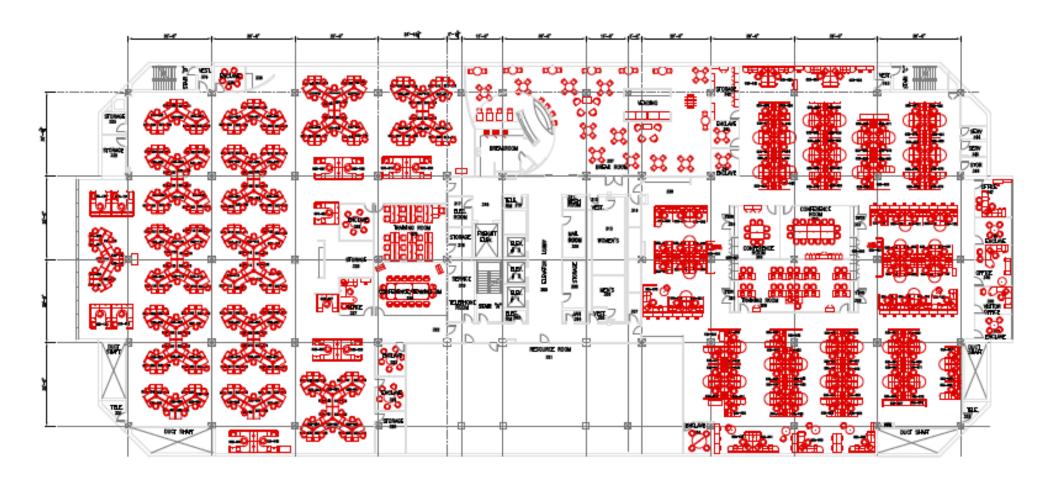

--------------------------------|
| Price:              | \$10,200,000                                   |
| Gross Area:         | 198,400 SF                                     |
| Rentable Area:      | 151,200 SF                                     |
| Year Built:         | 1978                                           |
| Acreage:            | 4.67                                           |
| Parking:            | 124 total surface (parking expansion possible) |
| Tax ID:             | 013D01310000                                   |
| Zoned:              | С3                                             |



## **OTHER PHOTOS**











## **BUILDING SITE PLAN**





## **BASEMENT FLOOR PLAN**







#### **FIRST FLOOR PLAN**





# **SECOND FLOOR PLAN**





#### THIRD FLOOR PLAN





## FOURTH FLOOR PLAN





#### **AERIAL**





## 601 WEST CHESTNUT STREET, LOUISVILLE, KY 40203

#### PRESENTED IN COLLABORATION WITH:







#### **CONTACTS:**

Nancy Dupps, CCIM, VP Office Team 502.454.4929 ndupps@triocpg.com

Justin Baker, Principal Broker/Partner 502.454.0911 jbaker@triocpg.com

TRIO COMMERCIAL PROPERTY GROUP 4205 Springhurst Blvd Suite 202, Louisville KY