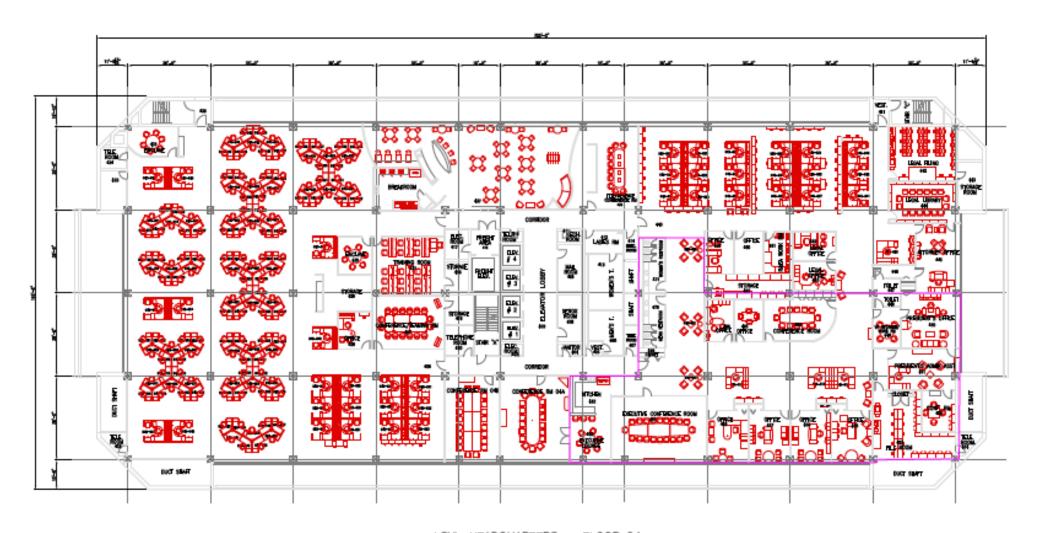

------|
| Price:              | \$10,200,000                                   |
| Gross Area:         | 198,400 SF                                     |
| Rentable Area:      | 151,200 SF                                     |
| Year Built:         | 1978                                           |
| Acreage:            | 4.67                                           |
| Parking:            | 124 total surface (parking expansion possible) |
| Tax ID:             | 013D01310000                                   |
| Zoned:              | С3                                             |



## **OTHER PHOTOS**











## **BUILDING SITE PLAN**





## **BASEMENT FLOOR PLAN**







#### **FIRST FLOOR PLAN**





# **SECOND FLOOR PLAN**





#### THIRD FLOOR PLAN





## FOURTH FLOOR PLAN





#### **AERIAL**





## 601 WEST CHESTNUT STREET, LOUISVILLE, KY 40203

#### PRESENTED IN COLLABORATION WITH:







#### **CONTACTS:**

Nancy Dupps, CCIM, VP Office Team 502.454.4929 ndupps@triocpg.com

Justin Baker, Principal Broker/Partner 502.454.0911 jbaker@triocpg.com

TRIO COMMERCIAL PROPERTY GROUP 4205 Springhurst Blvd Suite 202, Louisville KY