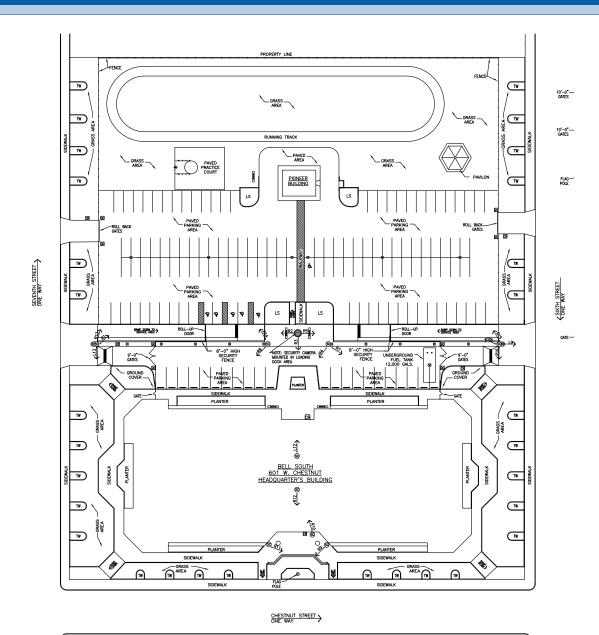

ille KY

| Property Highlights |                                                |
|---------------------|------------------------------------------------|
| Price:              | \$10,200,000                                   |
| Gross Area:         | 198,400 SF                                     |
| Rentable Area:      | 151,200 SF                                     |
| Year Built:         | 1978                                           |
| Acreage:            | 4.67                                           |
| Parking:            | 124 total surface (parking expansion possible) |
| Tax ID:             | 013D01310000                                   |
| Zoned:              | С3                                             |



## **OTHER PHOTOS**











## **BUILDING SITE PLAN**





## **BASEMENT FLOOR PLAN**







#### **FIRST FLOOR PLAN**





# **SECOND FLOOR PLAN**





#### THIRD FLOOR PLAN





## FOURTH FLOOR PLAN





#### **AERIAL**





## 601 WEST CHESTNUT STREET, LOUISVILLE, KY 40203

#### PRESENTED IN COLLABORATION WITH:







#### **CONTACTS:**

Nancy Dupps, CCIM, VP Office Team 502.454.4929 ndupps@triocpg.com

Justin Baker, Principal Broker/Partner 502.454.0911 jbaker@triocpg.com

TRIO COMMERCIAL PROPERTY GROUP 4205 Springhurst Blvd Suite 202, Louisville KY