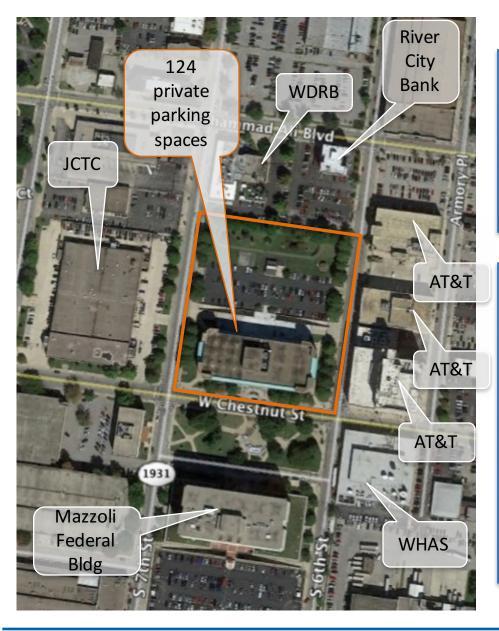

#### **AERIAL**

| Property Highlights |                                                |
|---------------------|------------------------------------------------|
| Price:              | \$10,200,000                                   |
| Gross Area:         | 198,400 SF                                     |
| Rentable Area:      | 151,200 SF                                     |
| Year Built:         | 1978                                           |
| Acreage:            | 4.67                                           |
| Parking:            | 124 total surface (parking expansion possible) |
| Tax ID:             | 013D01310000                                   |
| Zoned:              | С3                                             |