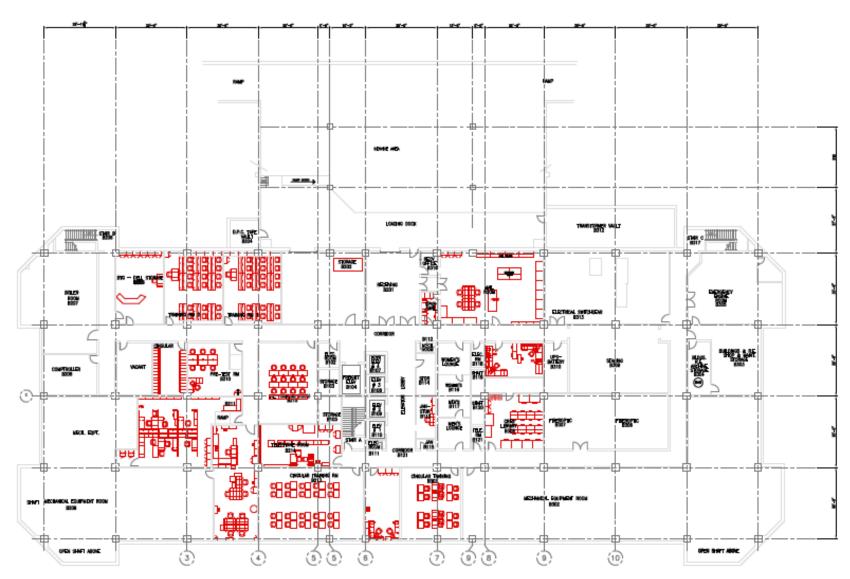

|
|---------------------|------------------------------------------------|
| Price:              | \$10,200,000                                   |
| Gross Area:         | 198,400 SF                                     |
| Rentable Area:      | 151,200 SF                                     |
| Year Built:         | 1978                                           |
| Acreage:            | 4.67                                           |
| Parking:            | 124 total surface (parking expansion possible) |
| Tax ID:             | 013D01310000                                   |
| Zoned:              | С3                                             |



## **OTHER PHOTOS**











## **BUILDING SITE PLAN**





## **BASEMENT FLOOR PLAN**







#### **FIRST FLOOR PLAN**





# **SECOND FLOOR PLAN**





#### THIRD FLOOR PLAN





## FOURTH FLOOR PLAN





#### **AERIAL**





## 601 WEST CHESTNUT STREET, LOUISVILLE, KY 40203

#### PRESENTED IN COLLABORATION WITH:







#### **CONTACTS:**

Nancy Dupps, CCIM, VP Office Team 502.454.4929 ndupps@triocpg.com

Justin Baker, Principal Broker/Partner 502.454.0911 jbaker@triocpg.com

TRIO COMMERCIAL PROPERTY GROUP 4205 Springhurst Blvd Suite 202, Louisville KY