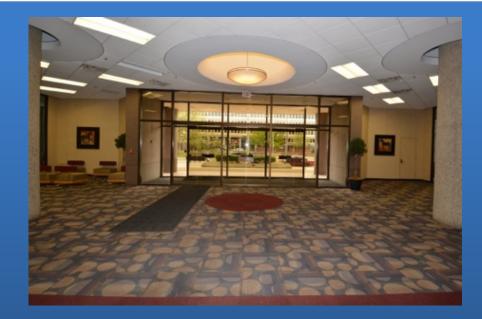

inghurst Blvd Suite 202, Louisville KY

| Property Highlights |                                                |
|---------------------|------------------------------------------------|
| Price:              | \$10,200,000                                   |
| Gross Area:         | 198,400 SF                                     |
| Rentable Area:      | 151,200 SF                                     |
| Year Built:         | 1978                                           |
| Acreage:            | 4.67                                           |
| Parking:            | 124 total surface (parking expansion possible) |
| Tax ID:             | 013D01310000                                   |
| Zoned:              | С3                                             |



## **OTHER PHOTOS**











## **BUILDING SITE PLAN**





## **BASEMENT FLOOR PLAN**







#### **FIRST FLOOR PLAN**





# **SECOND FLOOR PLAN**





#### THIRD FLOOR PLAN





## FOURTH FLOOR PLAN





#### **AERIAL**





## 601 WEST CHESTNUT STREET, LOUISVILLE, KY 40203

#### PRESENTED IN COLLABORATION WITH:







#### **CONTACTS:**

Nancy Dupps, CCIM, VP Office Team 502.454.4929 ndupps@triocpg.com

Justin Baker, Principal Broker/Partner 502.454.0911 jbaker@triocpg.com

TRIO COMMERCIAL PROPERTY GROUP 4205 Springhurst Blvd Suite 202, Louisville KY