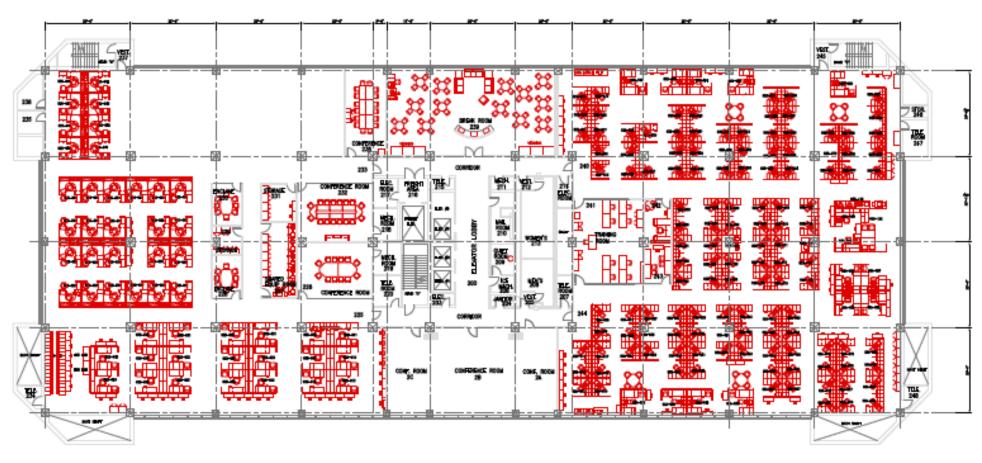

----------|------------------------------------------------|
| Price:              | \$10,200,000                                   |
| Gross Area:         | 198,400 SF                                     |
| Rentable Area:      | 151,200 SF                                     |
| Year Built:         | 1978                                           |
| Acreage:            | 4.67                                           |
| Parking:            | 124 total surface (parking expansion possible) |
| Tax ID:             | 013D01310000                                   |
| Zoned:              | С3                                             |



## **OTHER PHOTOS**











## **BUILDING SITE PLAN**





## **BASEMENT FLOOR PLAN**







#### **FIRST FLOOR PLAN**





# **SECOND FLOOR PLAN**





#### THIRD FLOOR PLAN





## FOURTH FLOOR PLAN





#### **AERIAL**





## 601 WEST CHESTNUT STREET, LOUISVILLE, KY 40203

#### PRESENTED IN COLLABORATION WITH:







#### **CONTACTS:**

Nancy Dupps, CCIM, VP Office Team 502.454.4929 ndupps@triocpg.com

Justin Baker, Principal Broker/Partner 502.454.0911 jbaker@triocpg.com

TRIO COMMERCIAL PROPERTY GROUP 4205 Springhurst Blvd Suite 202, Louisville KY