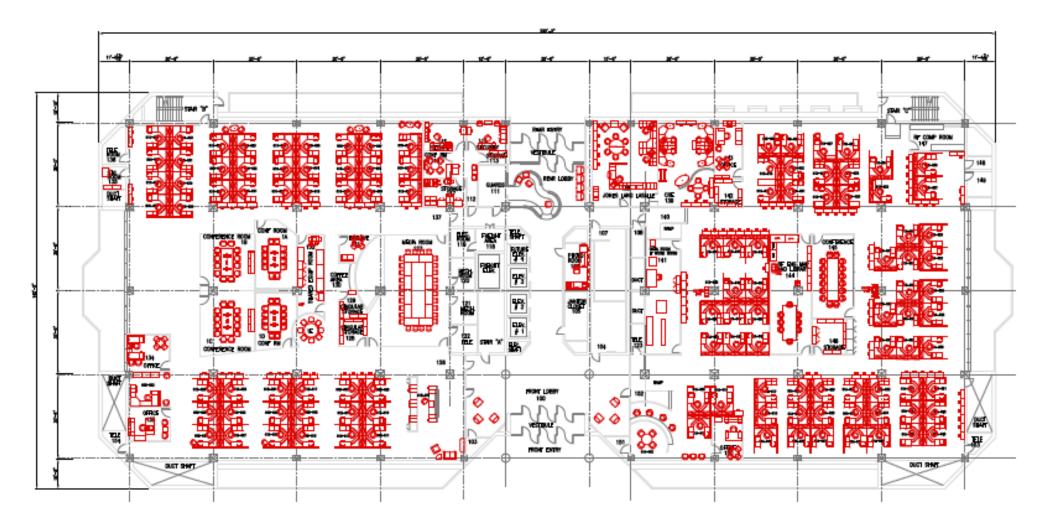

|
|---------------------|------------------------------------------------|
| Price:              | \$10,200,000                                   |
| Gross Area:         | 198,400 SF                                     |
| Rentable Area:      | 151,200 SF                                     |
| Year Built:         | 1978                                           |
| Acreage:            | 4.67                                           |
| Parking:            | 124 total surface (parking expansion possible) |
| Tax ID:             | 013D01310000                                   |
| Zoned:              | С3                                             |



## **OTHER PHOTOS**











## **BUILDING SITE PLAN**





## **BASEMENT FLOOR PLAN**







#### **FIRST FLOOR PLAN**





# **SECOND FLOOR PLAN**





#### THIRD FLOOR PLAN





## FOURTH FLOOR PLAN





#### **AERIAL**





## 601 WEST CHESTNUT STREET, LOUISVILLE, KY 40203

#### PRESENTED IN COLLABORATION WITH:







#### **CONTACTS:**

Nancy Dupps, CCIM, VP Office Team 502.454.4929 ndupps@triocpg.com

Justin Baker, Principal Broker/Partner 502.454.0911 jbaker@triocpg.com

TRIO COMMERCIAL PROPERTY GROUP 4205 Springhurst Blvd Suite 202, Louisville KY