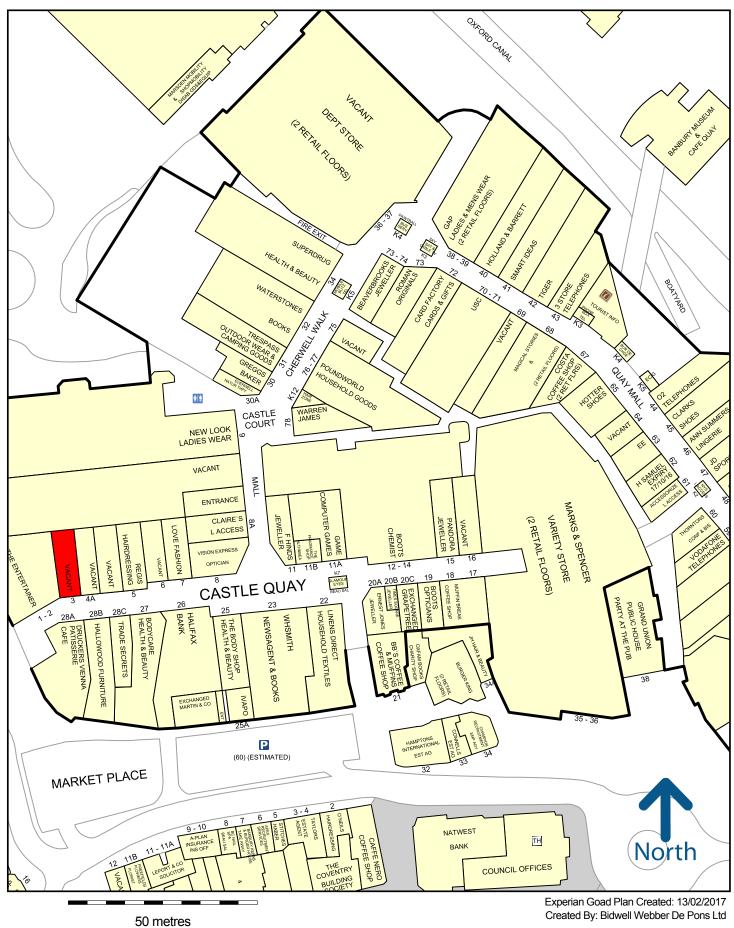

## **LOCATION**

Castle Quay is Banbury's principle retail destination benefiting from over 80 shops and restaurants. It is anchored by **Debenhams** and **Marks & Spencer** with national retailers including **H&M**, **Boots**, **Waterstones** and **Pandora**.

#### **SITUATION**

Unit 3 is located in Castle Quay Mall close to the entrance to the scheme from Cornhill. Nearby retailers include **Holland & Barrett**, **Druckers** and **Bodycare**.