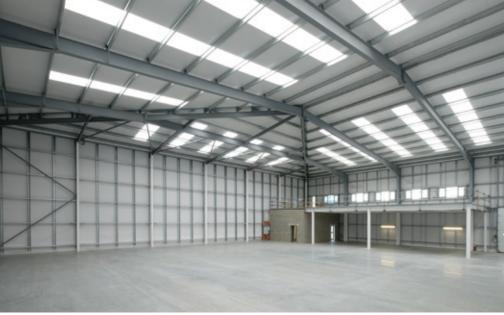

### key attributes

- Located less than a mile from Junction 10 of the M20
- Established trade and industrial location
- 8m clear internal height
- Good servicing
- Generous car/van parking
- Ready for immediate occupation