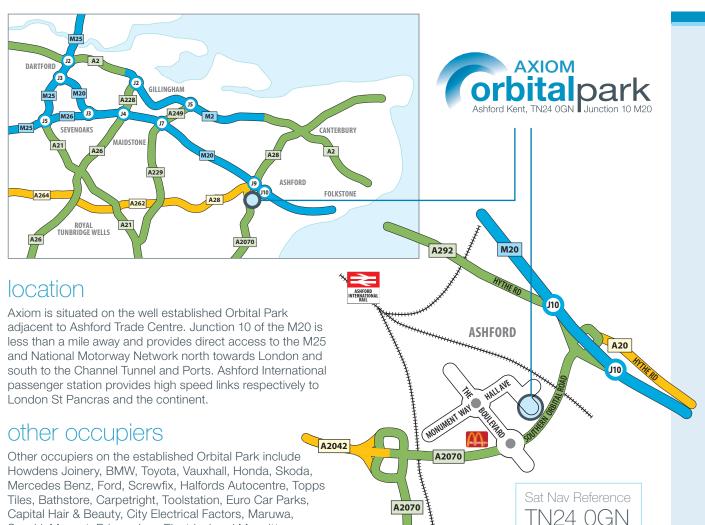

### key attributes

- Located less than a mile from Junction 10 of the M20
- Established trade and industrial location
- 8m clear internal height
- Good servicing
- Generous car/van parking
- Ready for immediate occupation

#### sat nav reference

Ashford Kent, TN24 0GN