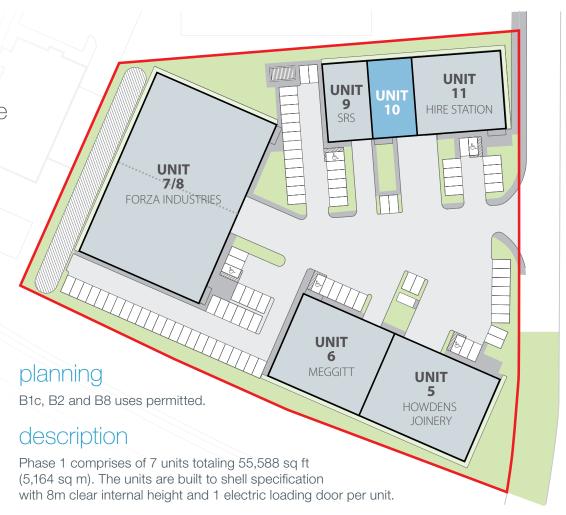

### **AXIOM**

Established Trade, Warehouse and Industrial Location, completed and available

| Unit                                          | GEA (Sq.M.) | GEA (Sq.Ft.) |
|-----------------------------------------------|-------------|--------------|
| Unit 5 - LET TO HOWDENS JOINERY               |             |              |
| Unit 6 - LET TO MEGGITT                       |             |              |
| Unit 7/8 - LET TO FORZA INDUSTRIES            |             |              |
| Unit 9 - LET TO SPECIALISED ROOFLINE SUPPLIES |             |              |
| Unit 10                                       | 269         | 2,900        |
| Unit 11 - LET TO HIRE STATION                 |             |              |
| TOTAL                                         | 269         | 2,900        |

# AXIOM Unit 10 - 2,900 sq ft Immediately Available