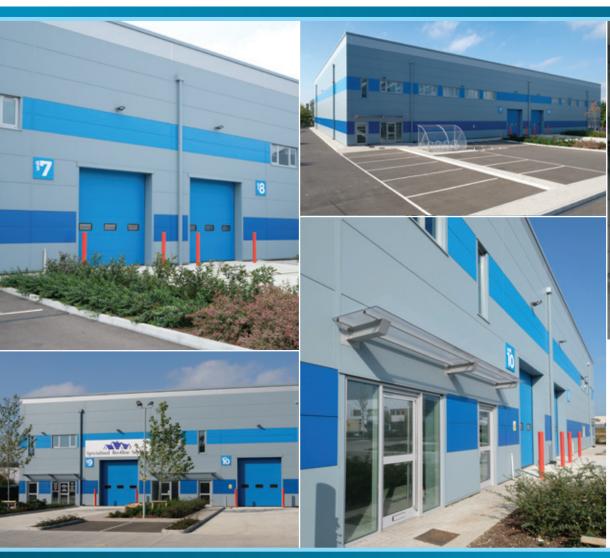

### **AXIOM**

Established Trade, Warehouse and Industrial Location, completed and available

| Unit                                          | GEA (Sq.M.) | GEA (Sq.Ft.) |
|-----------------------------------------------|-------------|--------------|
| Unit 5 - LET TO HOWDENS JOINERY               |             |              |
| Unit 6 - LET TO MEGGITT                       |             |              |
| Unit 7/8 - LET TO FORZA INDUSTRIES            |             |              |
| Unit 9 - LET TO SPECIALISED ROOFLINE SUPPLIES |             |              |
| Unit 10                                       | 269         | 2,900        |
| Unit 11 - LET TO HIRE STATION                 |             |              |
| TOTAL                                         | 269         | 2,900        |