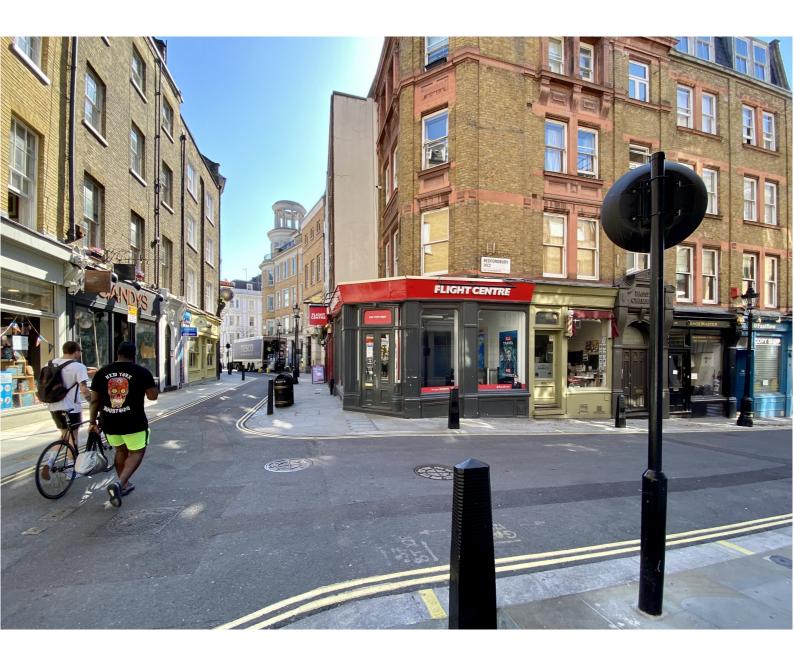

#### **DESCRIPTION**

The property is a traditional double fronted corner shop with four large windows on to New Row and Bedfordbury with the entrance located on the corner.

On the ground floor is a open retail area with one pillar located towards the front. At the rear is a spiral staircase leading to the basement providing a kitchen/office and a single WC.

#### **TERMS**

The property is currently let to the Flight Centre until 14th September 2020.

The property will be available on a new FRI lease. Rent exclusive of business rates.